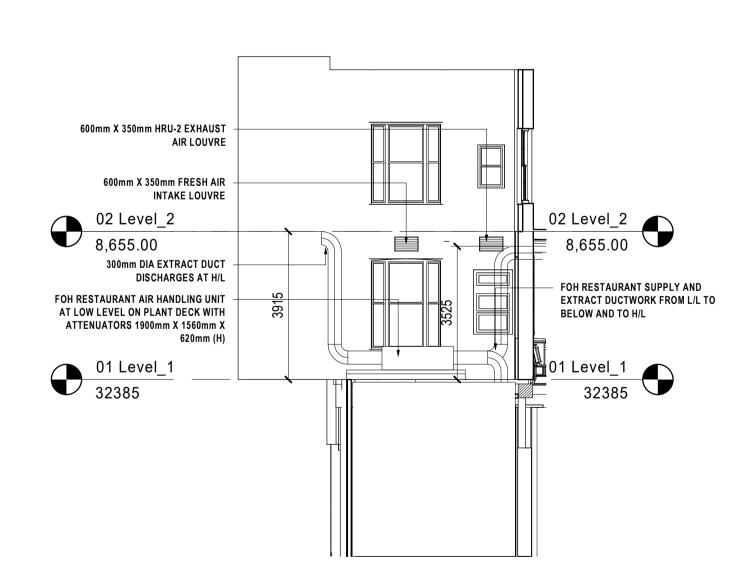

2 NORTH REAR ELEVATION - PROPOSED

3 HIGH ST. REAR ELEVATION - PROPOSED

0m 2m 4m 6m 8m 10m SCALE 1:100 (METERS) @ A1

WEST ALLEY EXTERIOR ELEVATION - PROPOSED SCALE: 1:100

notes:
Do not scale from drawings. All discrepancies to be reported to
Gensler architect immediately.
All dimensions to be verified by contractor on site prior to any works