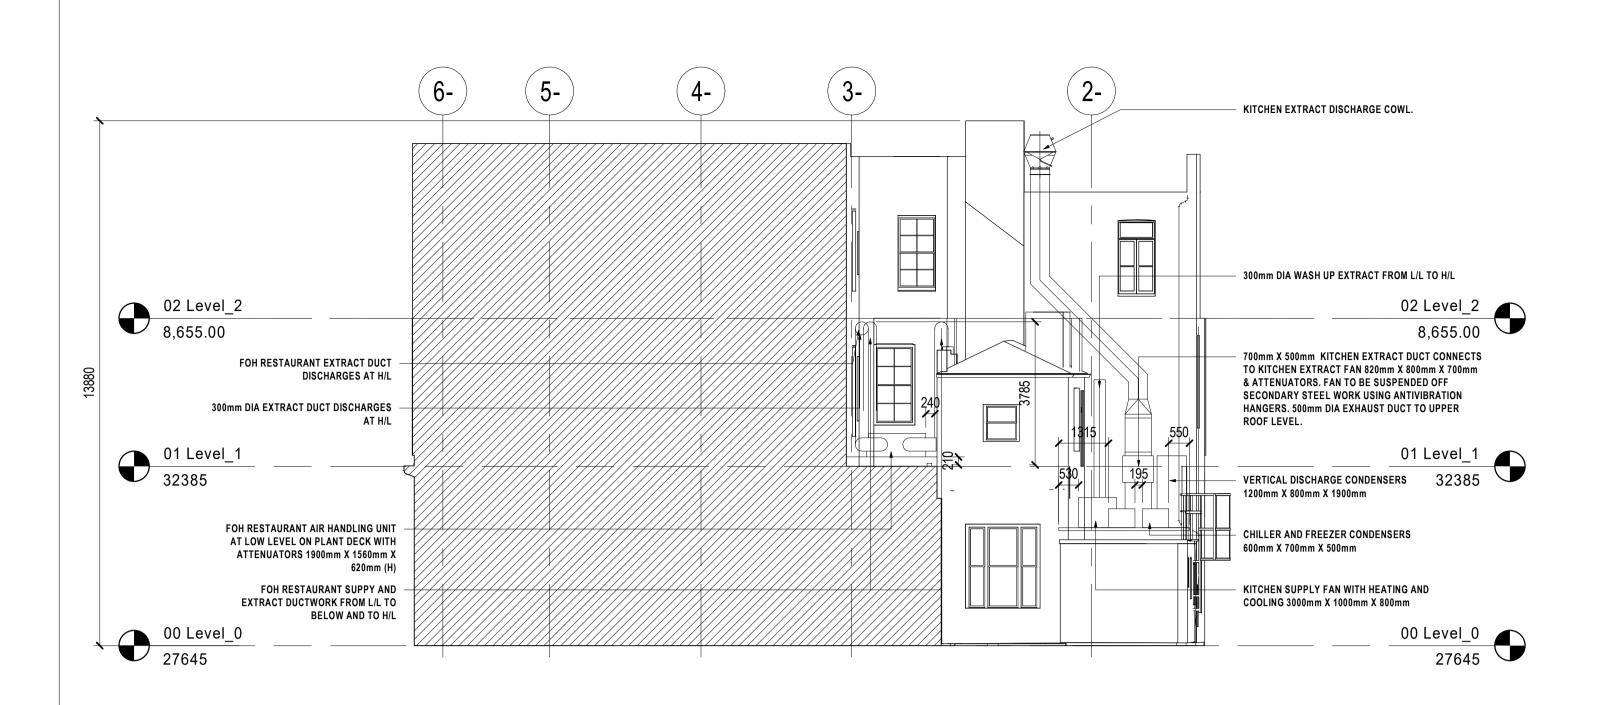

2 NORTH REAR ELEVATION - PROPOSED

3 HIGH ST. REAR ELEVATION - PROPOSED

0m 2m 4m 6m 8m 10m SCALE 1:100 (METERS) @ A1

WEST ALLEY EXTERIOR ELEVATION - PROPOSED SCALE: 1:100

notes:
Do not scale from drawings. All discrepancies to be reported to
Gensler architect immediately.
All dimensions to be verified by contractor on site prior to any works