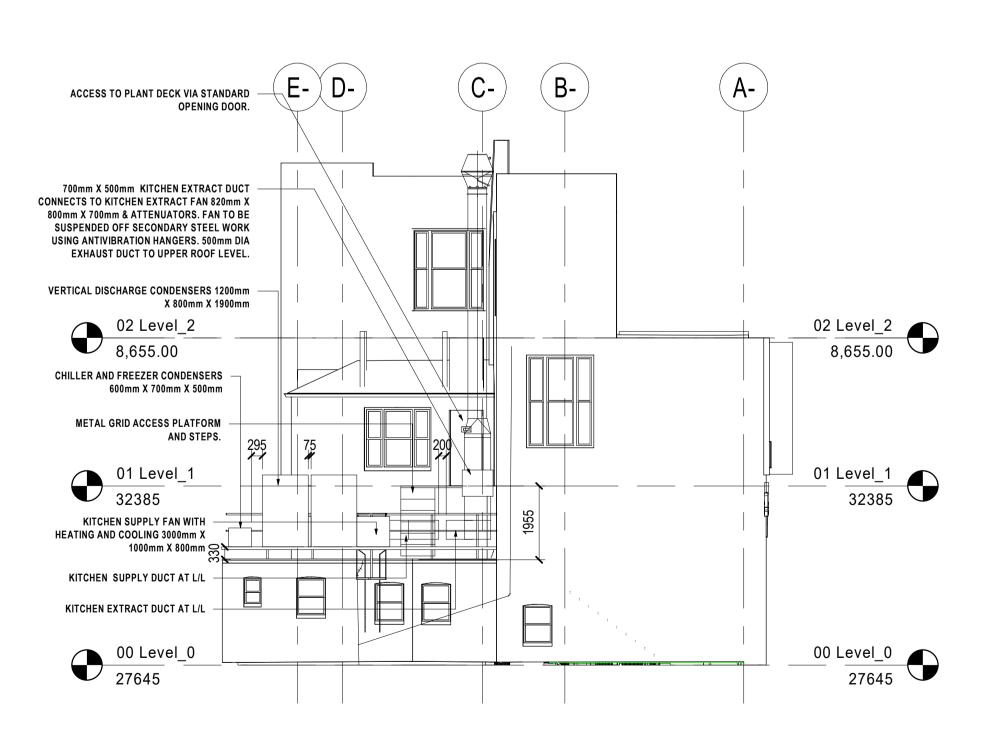

2 NORTH REAR ELEVATION - PROPOSED

3 HIGH ST. REAR ELEVATION - PROPOSED

0m 2m 4m 6m 8m 10m SCALE 1:100 (METERS) @ A1

WEST ALLEY EXTERIOR ELEVATION - PROPOSED SCALE: 1:100

notes:
Do not scale from drawings. All discrepancies to be reported to
Gensler architect immediately.
All dimensions to be verified by contractor on site prior to any works