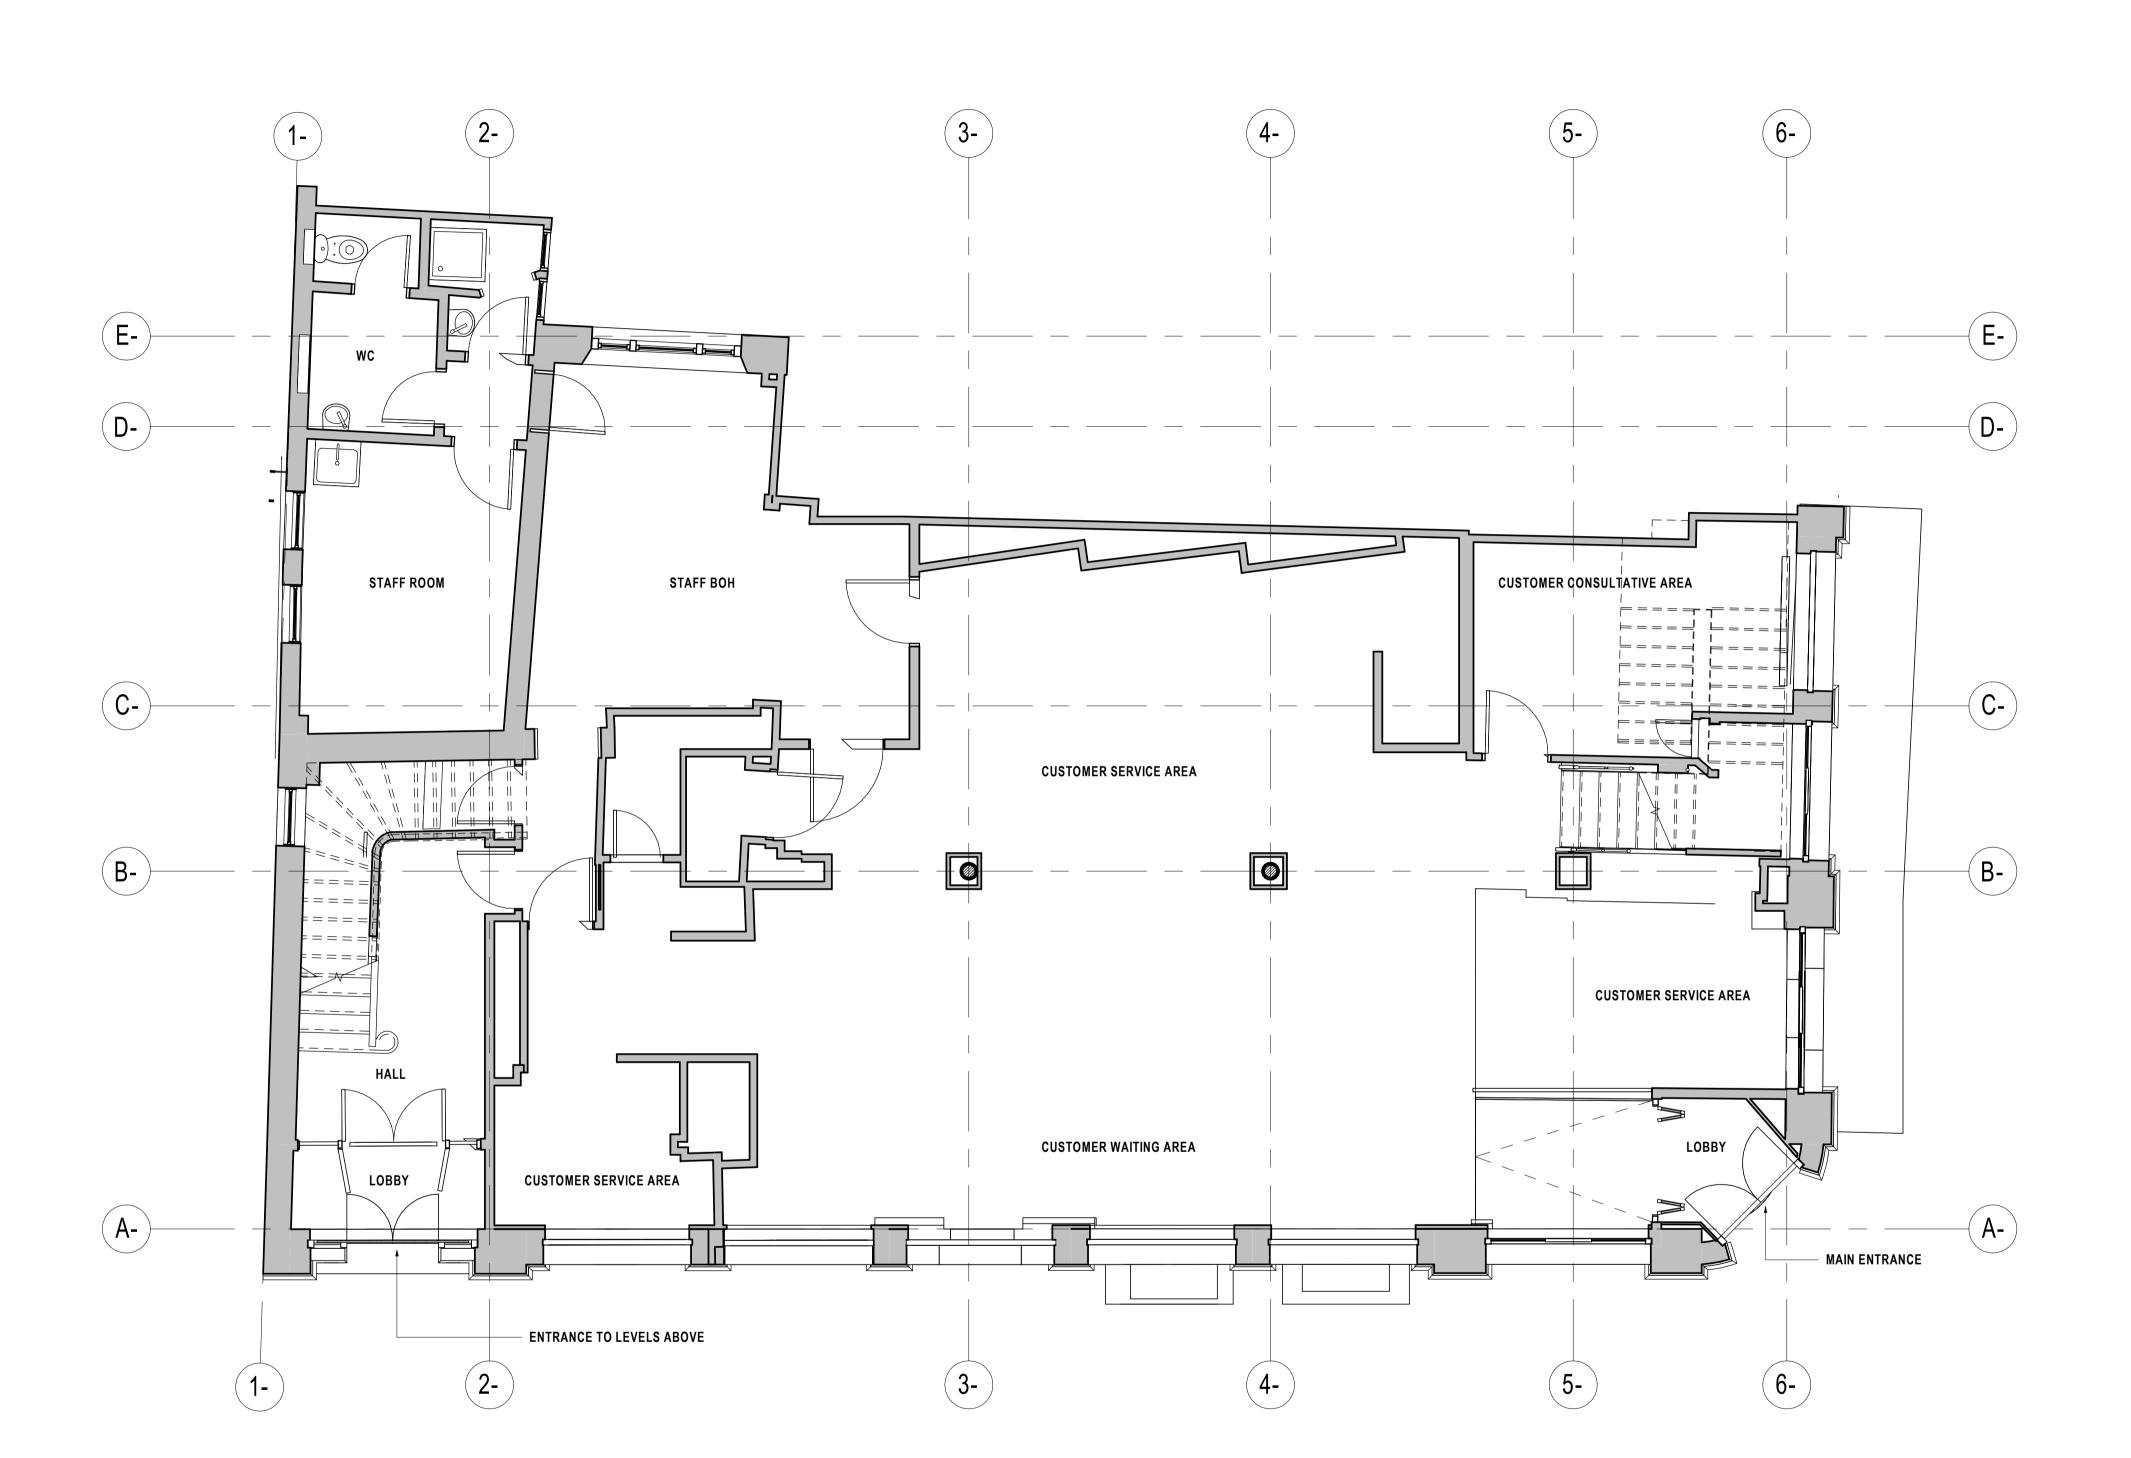

## 1 EXISTING GROUND FLOOR PLAN SCALE: 1:50

notes:
Do not scale from drawings. All discrepancies to be reported to
Gensler architect immediately.
All dimensions to be verified by contractor on site prior to any works