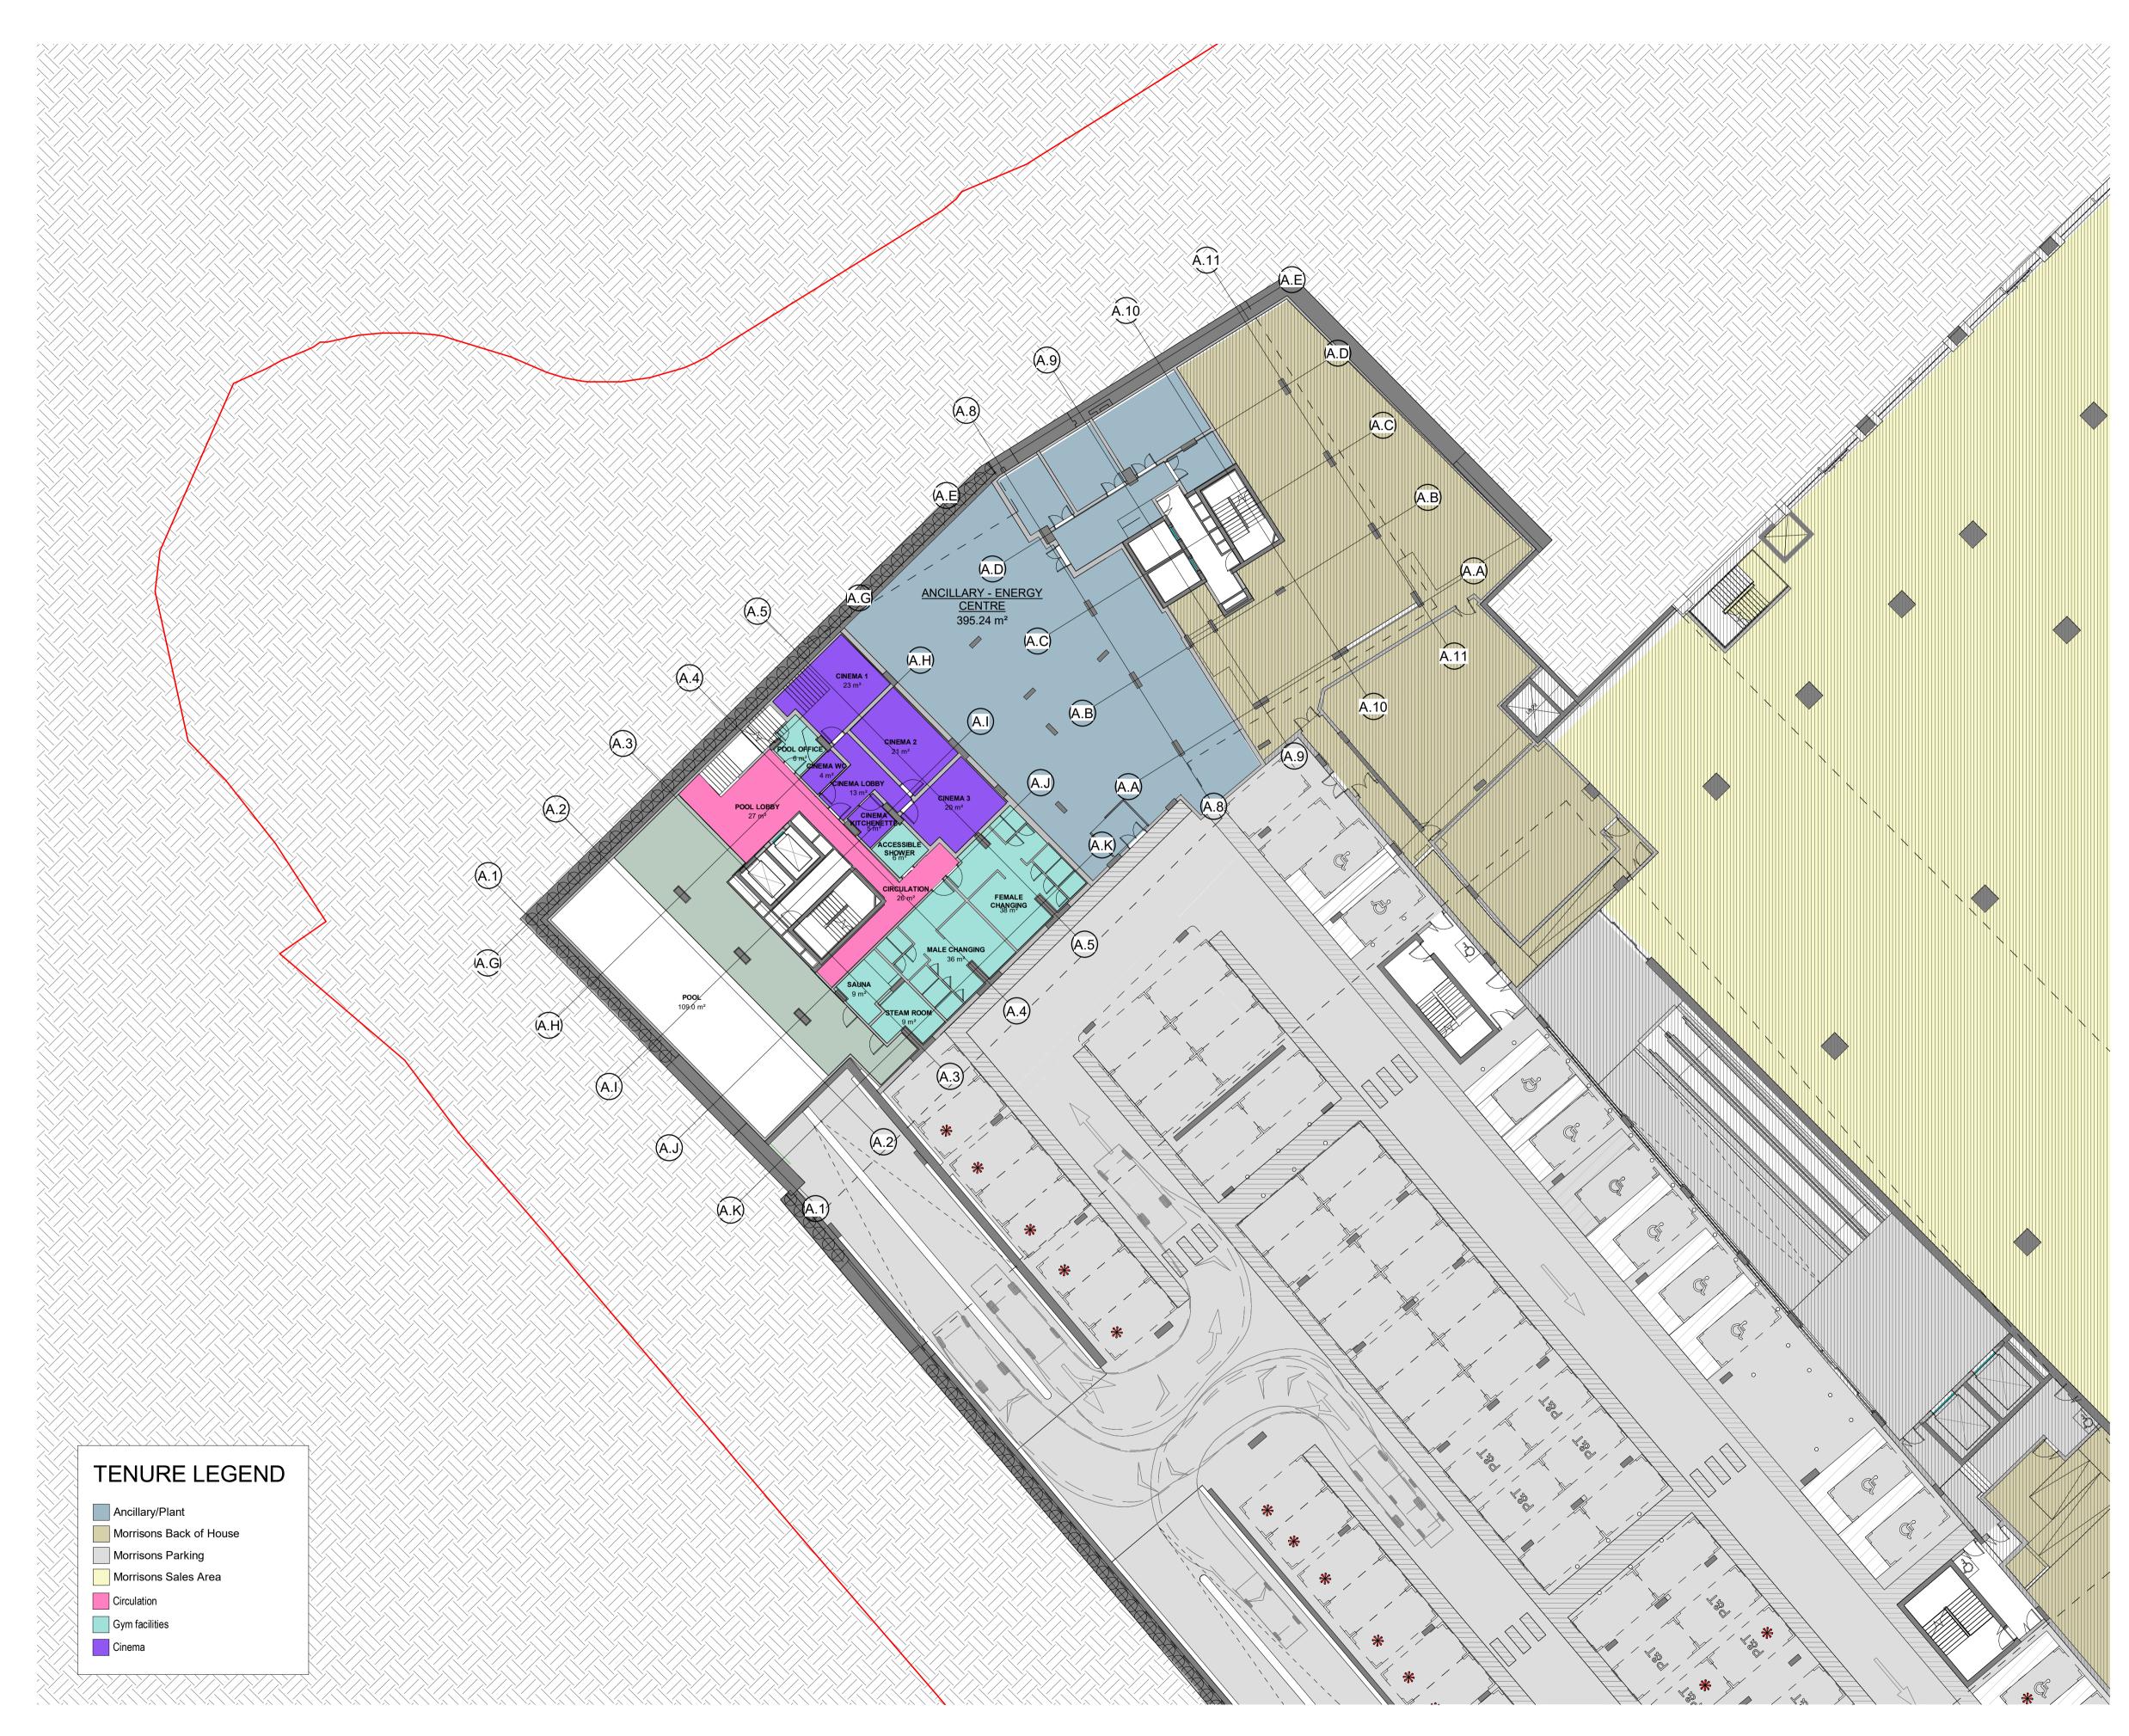

## GENERAL NOTES

**SETTING OUT** - DO NOT SCALE from this drawing, use figured dimensions ONLY. If in doubt, ASK! Dimensions are shown to structural face generally, or to finished face of ducts and lining. All dimensions are shown in millimeters unless otherwise indicated. Angular dimensions are shown in decimal degrees to the nearest whole degree. Where items are to be fabricated off-site, site dimensions are to be used and confirmed prior to ordering or manufacturing.

All information on this drawing must be read in conjuction with relevant series and specifications.

**Building Location Plan** 

Drawing replicates Piercy & Company drawing ref: 13508-AR-A1\_2-LB1-00-099