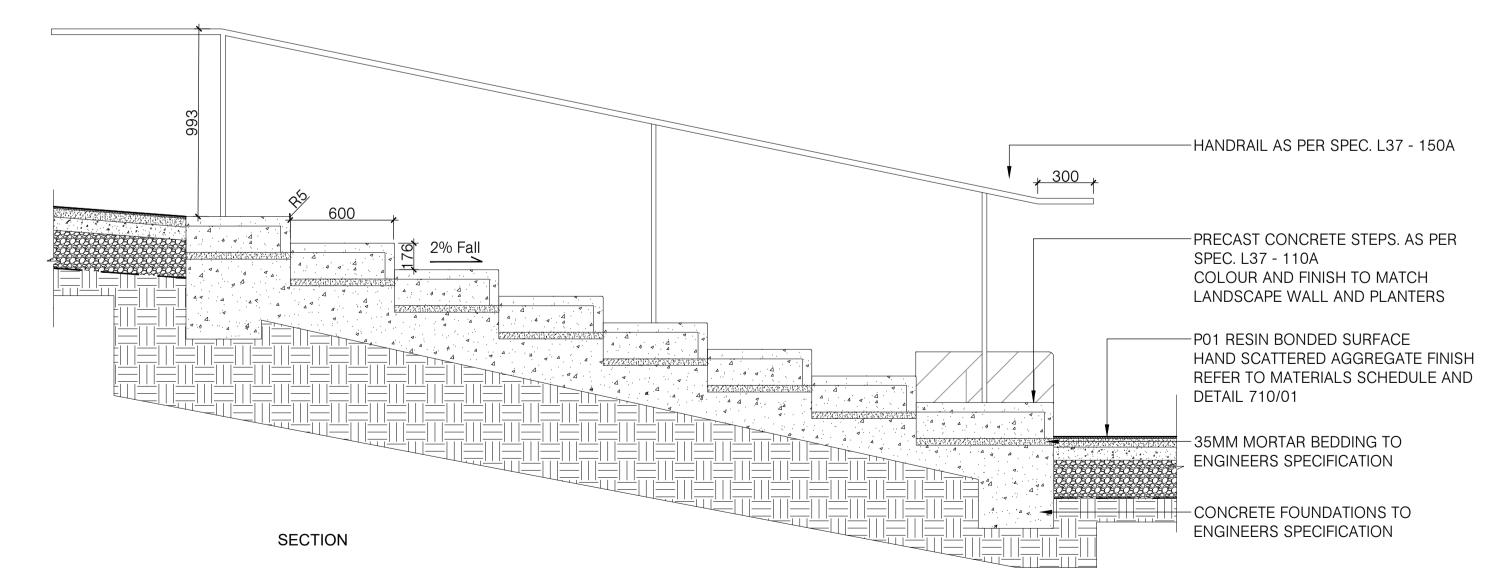

## **DETAIL OMITTED**

TYPICAL SECTION THROUGH RETAINING WALL STAIRCASE SCALE :1:20 @ A1

This document should not be relied on or used in circumstances other than those for which it was prepared and for which Martha Schwartz Partners was commissioned. Martha Schwartz Partners accepts no responsibility for this document to any other party other than the person by whom it was commissioned. NOT FOR CONSTRUCTION Do not scale drawing. Figured dimensions prevail in all cases. To be read in conjunction with all other drawings and specifications including but not limited to structural and service engineers' drawings. Where an item is covered by drawings to different scales the larger scale drawing is to prevail. All dimensions are in millimeters, unless stated

For retaining walls, please refer to Engineers

drawings and specifications.

04 05/07/2021 Stage 4 - Issue For Planning 03 09/04/2021 Stage 4 - Issue For Tender

02 12/06/2020 Stage 4 - Issue For Tender 01 24/04/2020 Stage 4