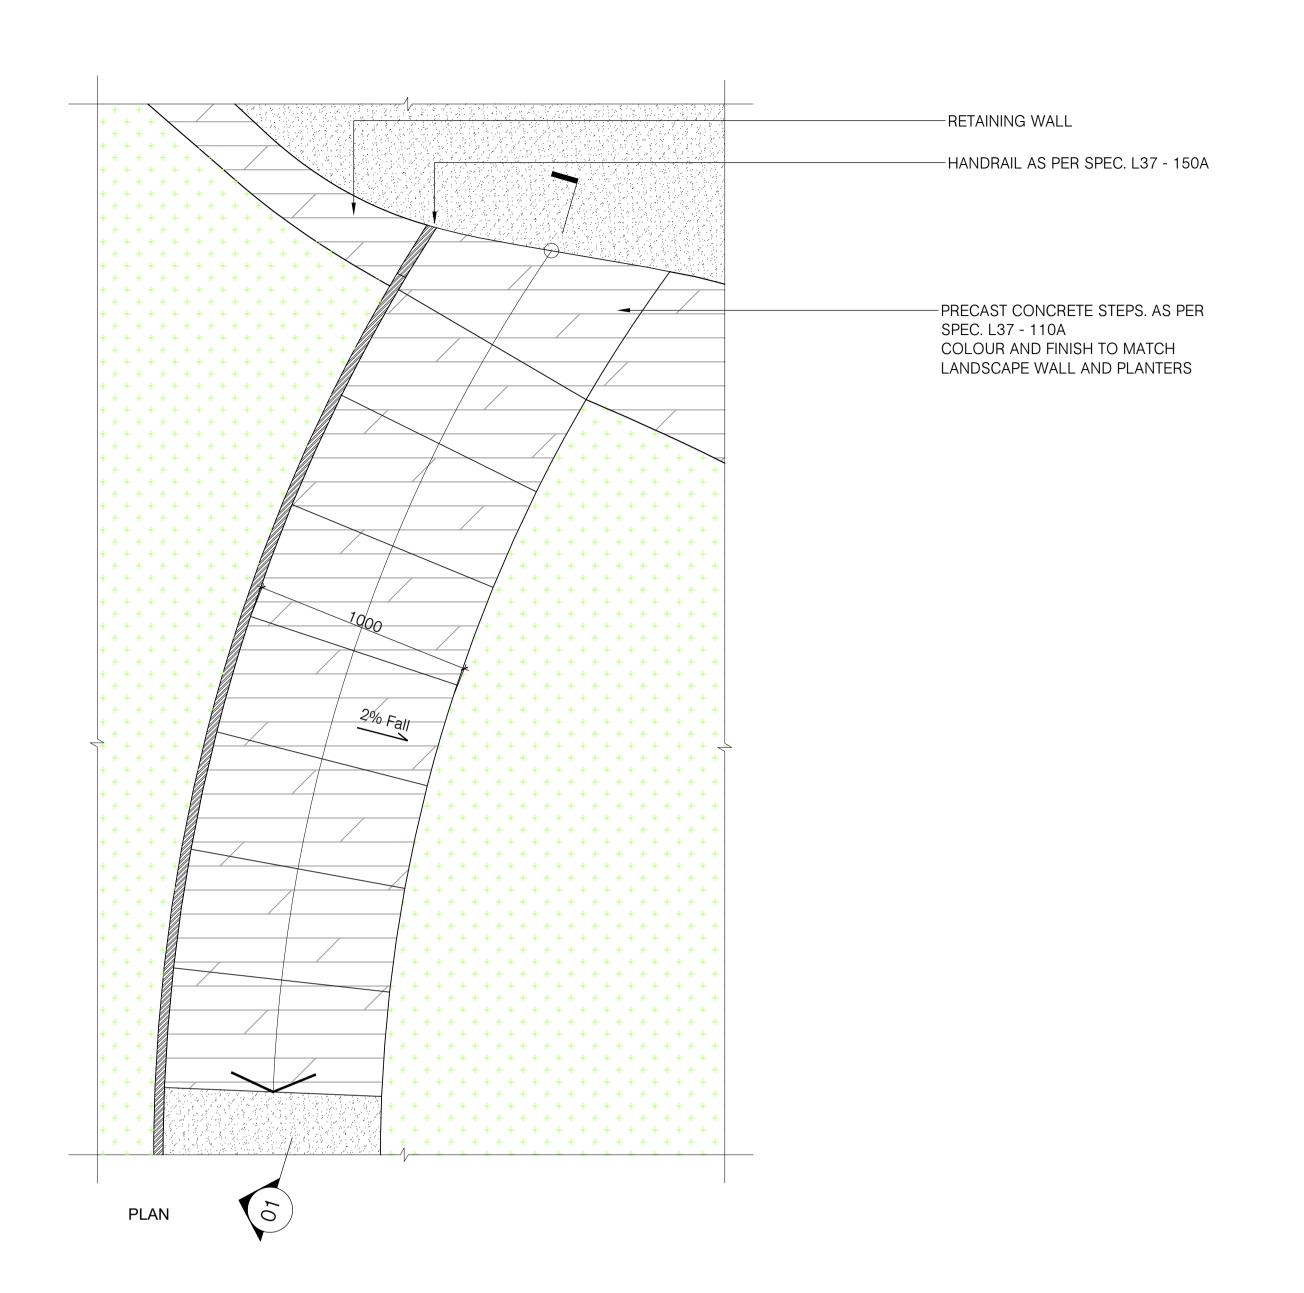

## **DETAIL OMITTED**

TYPICAL SECTION THROUGH RETAINING WALL STAIRCASE SCALE :1:20 @ A1

This document should not be relied on or used in circumstances other than those for which it was prepared and for which Martha Schwartz Partners was commissioned. Martha Schwartz Partners accepts no responsibility for this document to any other party other than the person by whom it was commissioned. NOT FOR CONSTRUCTION Do not scale drawing. Figured dimensions prevail in all cases. To be read in conjunction with all other drawings and specifications including but not limited to structural and service engineers' drawings. Where an item is covered by drawings to different scales the larger scale drawing is to prevail. All dimensions are in millimeters, unless stated

For retaining walls, please refer to Engineers

drawings and specifications.

04 05/07/2021 Stage 4 - Issue For Planning 03 09/04/2021 Stage 4 - Issue For Tender

02 12/06/2020 Stage 4 - Issue For Tender 01 24/04/2020 Stage 4