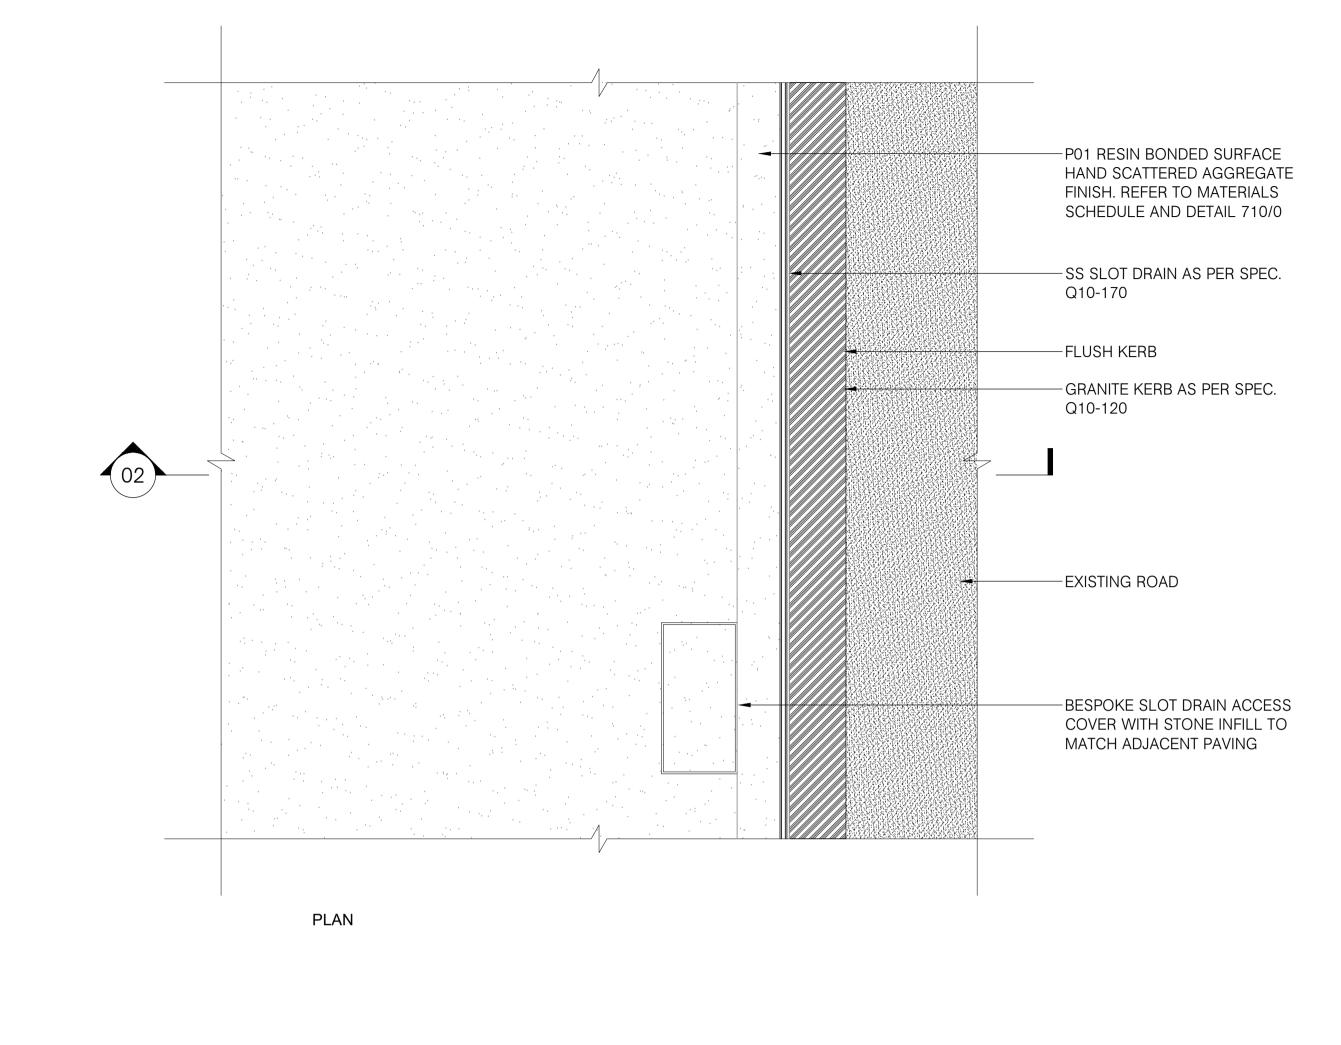

TYPICAL SLOT DRAIN

SCALE :1:10 @ A1

SECTION

-P01 RESIN BONDED SURFACE

DETAIL 710/0

HAND SCATTERED AGGREGATE FINISH.

04 05/07/2021 Stage 4 - Issue For Planning 03 09/04/2021 Stage 4 - Issue For Tender

02 12/06/2020 Stage 4 - Issue For Tender