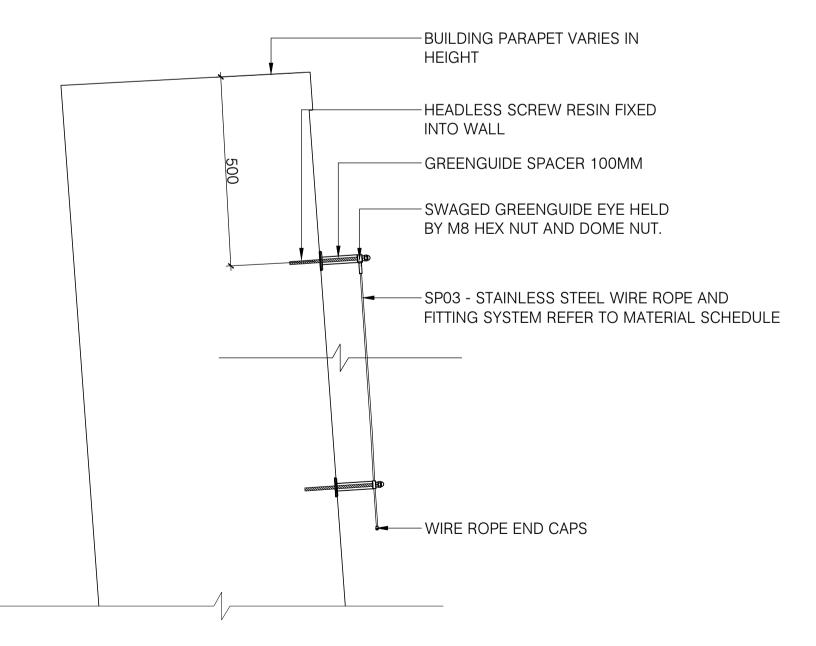

ELEVATION

Notes . This document should not be relied on or used in circumstances other than those for which it was prepared and for which Martha Schwartz Partners was commissioned. Martha Schwartz Partners accepts no responsibility for this document to any other party other than the person by whom it was commissioned. NOT FOR CONSTRUCTION Do not scale drawing. Figured dimensions prevail in all cases. 4. To be read in conjunction with all other drawings and specifications including but not limited to structural and service engineers' drawings. Where an item is covered by drawings to different scales the larger scale drawing is to prevail. All dimensions are in millimeters, unless stated otherwise. For retaining walls, please refer to Engineers drawings and specifications. 04 05/07/2021 Stage 4 - Issue For Planning 03 09/04/2021 Stage 4 - Issue For Tender 02 12/06/2020 Stage 4 - Issue For Tender 01 24/04/2020 Stage 4 Rev Date Description / Drawn / Approved Purpose of Issue Stage 4 - Issue For Tender lient Maggie's Trading Ltd. 20 St. James St London W6 9RW Landscape Architect T562-MSP-00-GE-D Martha Schwartz Partners Ltd c/o GC Accountants 283-285 Green Lanes www.marthaschwartz.com © copyright 2017 Martha Schwartz Partners Ltd. Project Title Maggie's Centre at the Royal Free Drawing Title **Roof Terrace Furniture Details** Project Number 0126 Drawing Number 007562-MSP-00-GF-DR-L-751 Scale - A1 Revision North 1:10 04 Drawn Approved JK MK 500mm Date 05/07/2021 