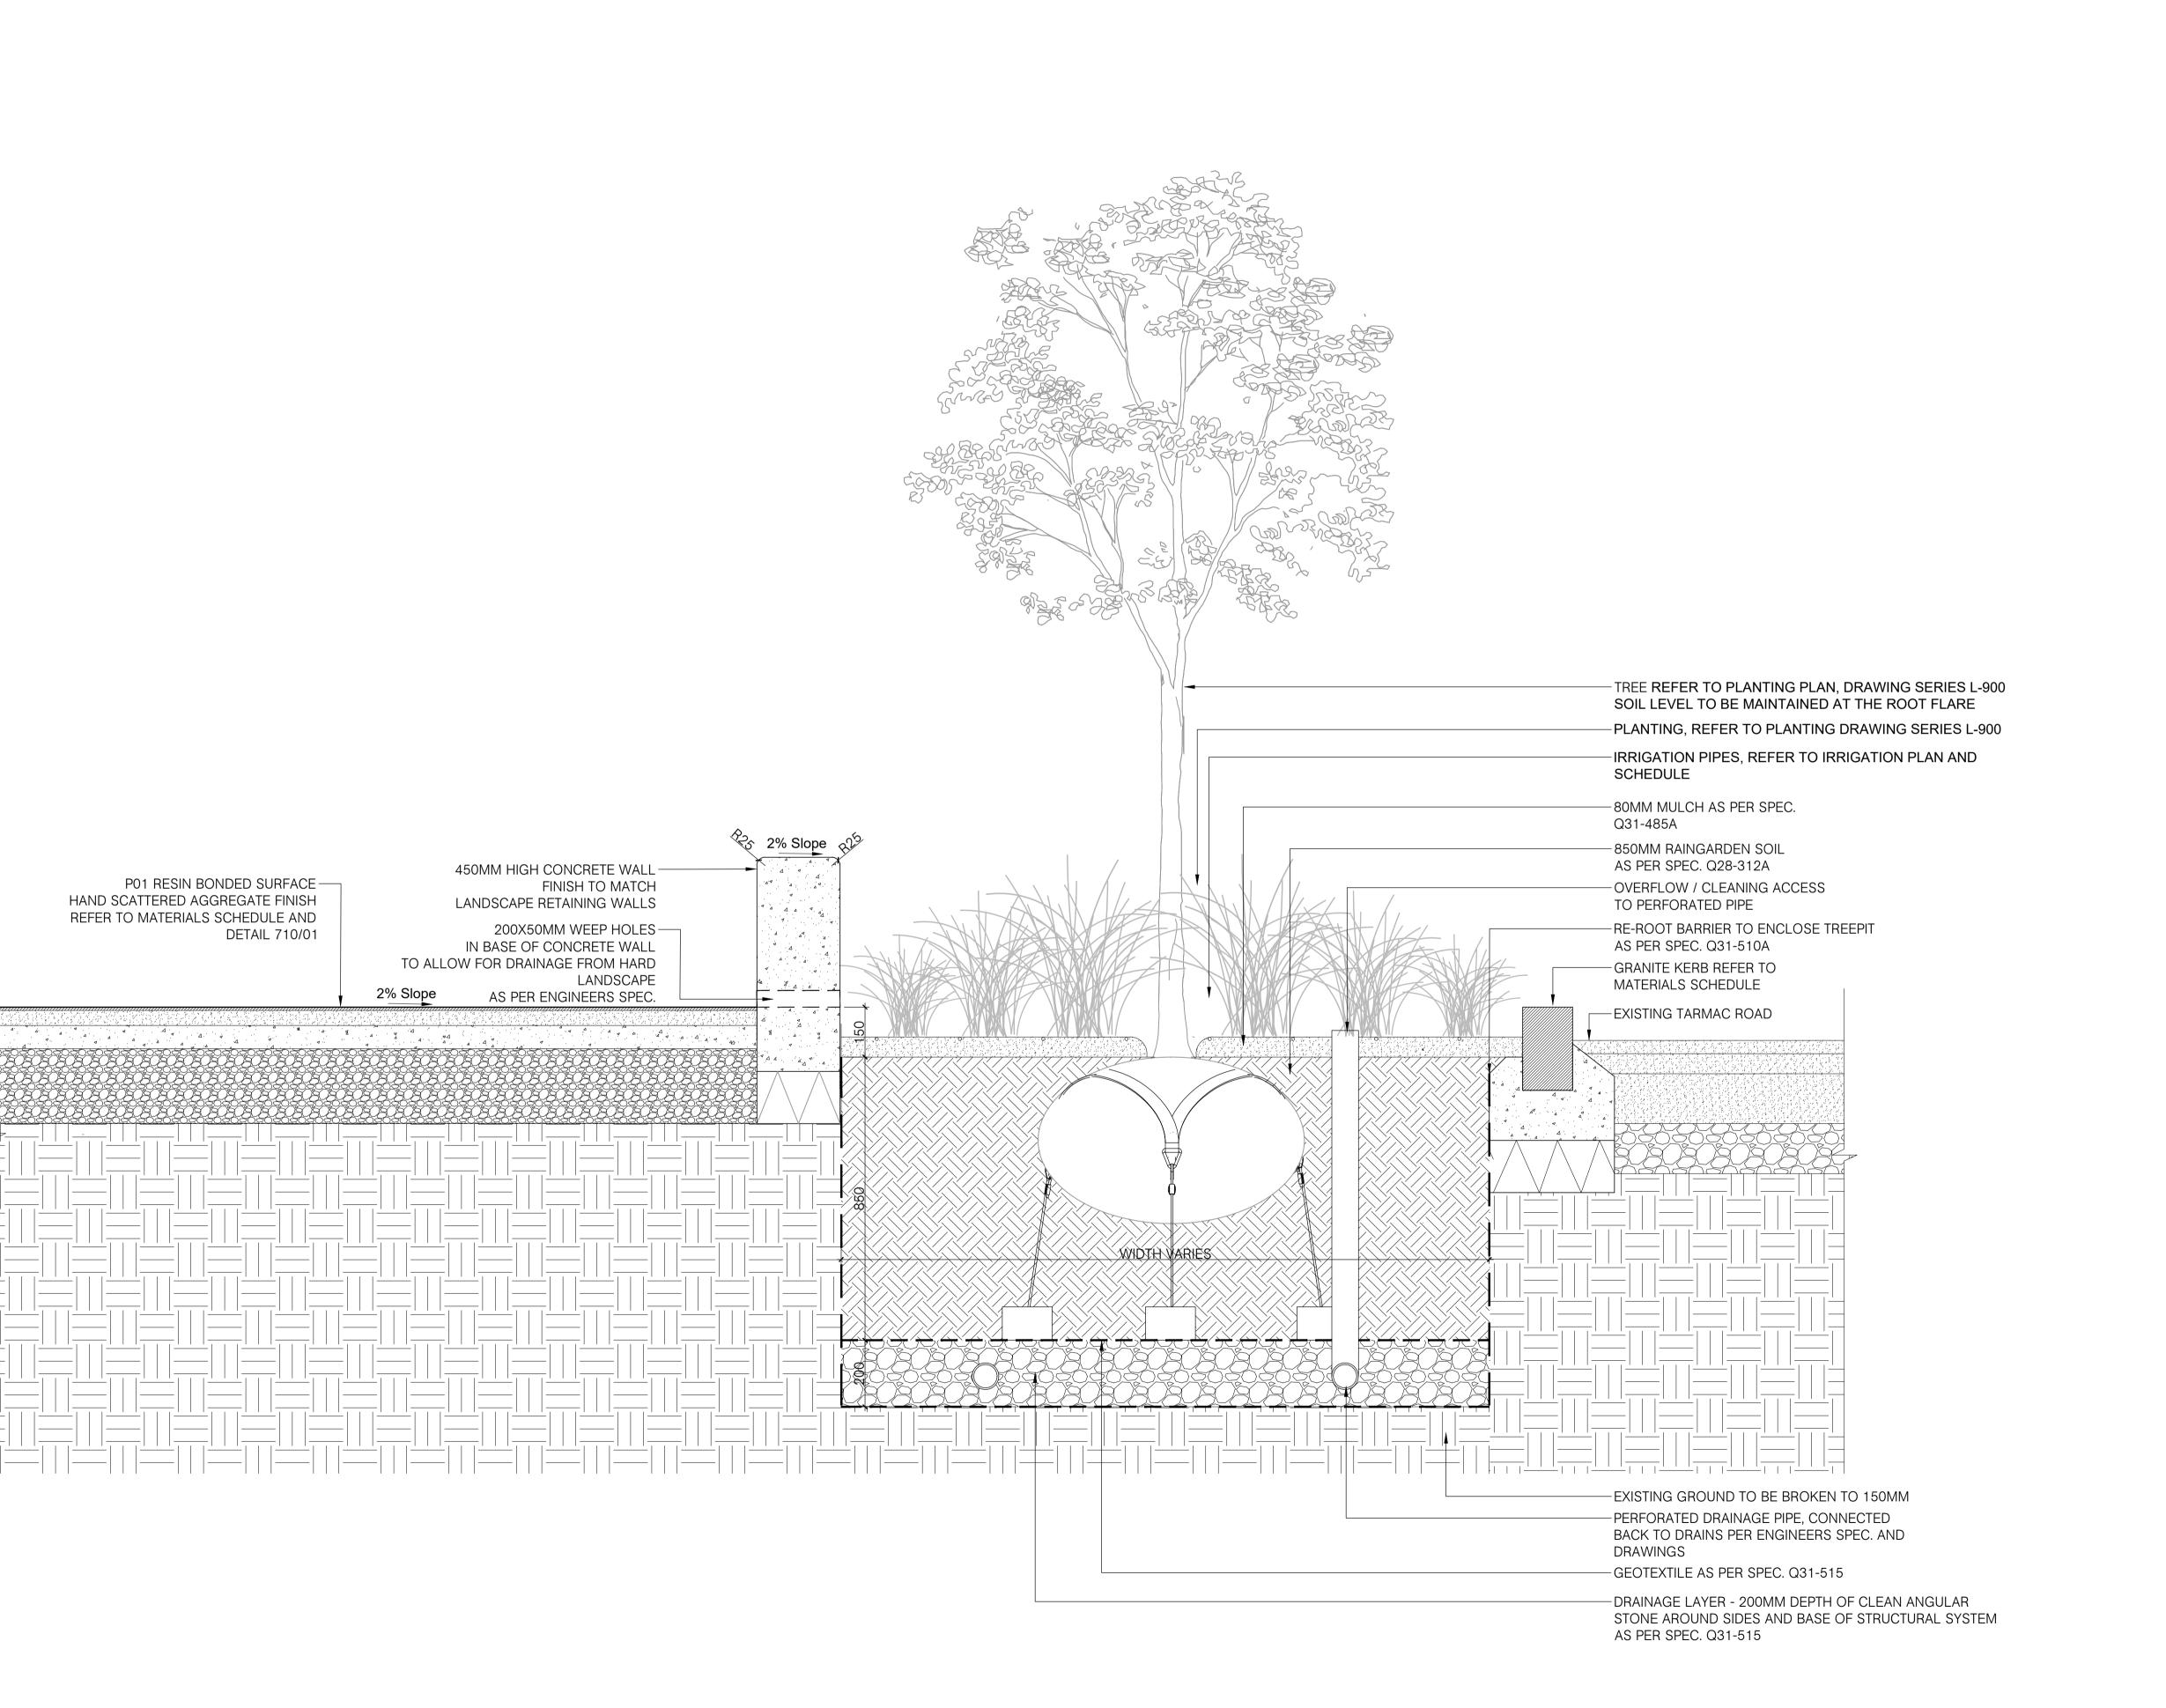

rawing Title

Tree Pit in Planter Detail

Project Number

0126

007562-MSP-00-GF-DR-L-740

Scale - A1 Revision 04

Drawn Approved MK

JK Approved MK 05/07/2021

TREE PIT IN RAIN GARDEN

SCALE :1:10 @ A1