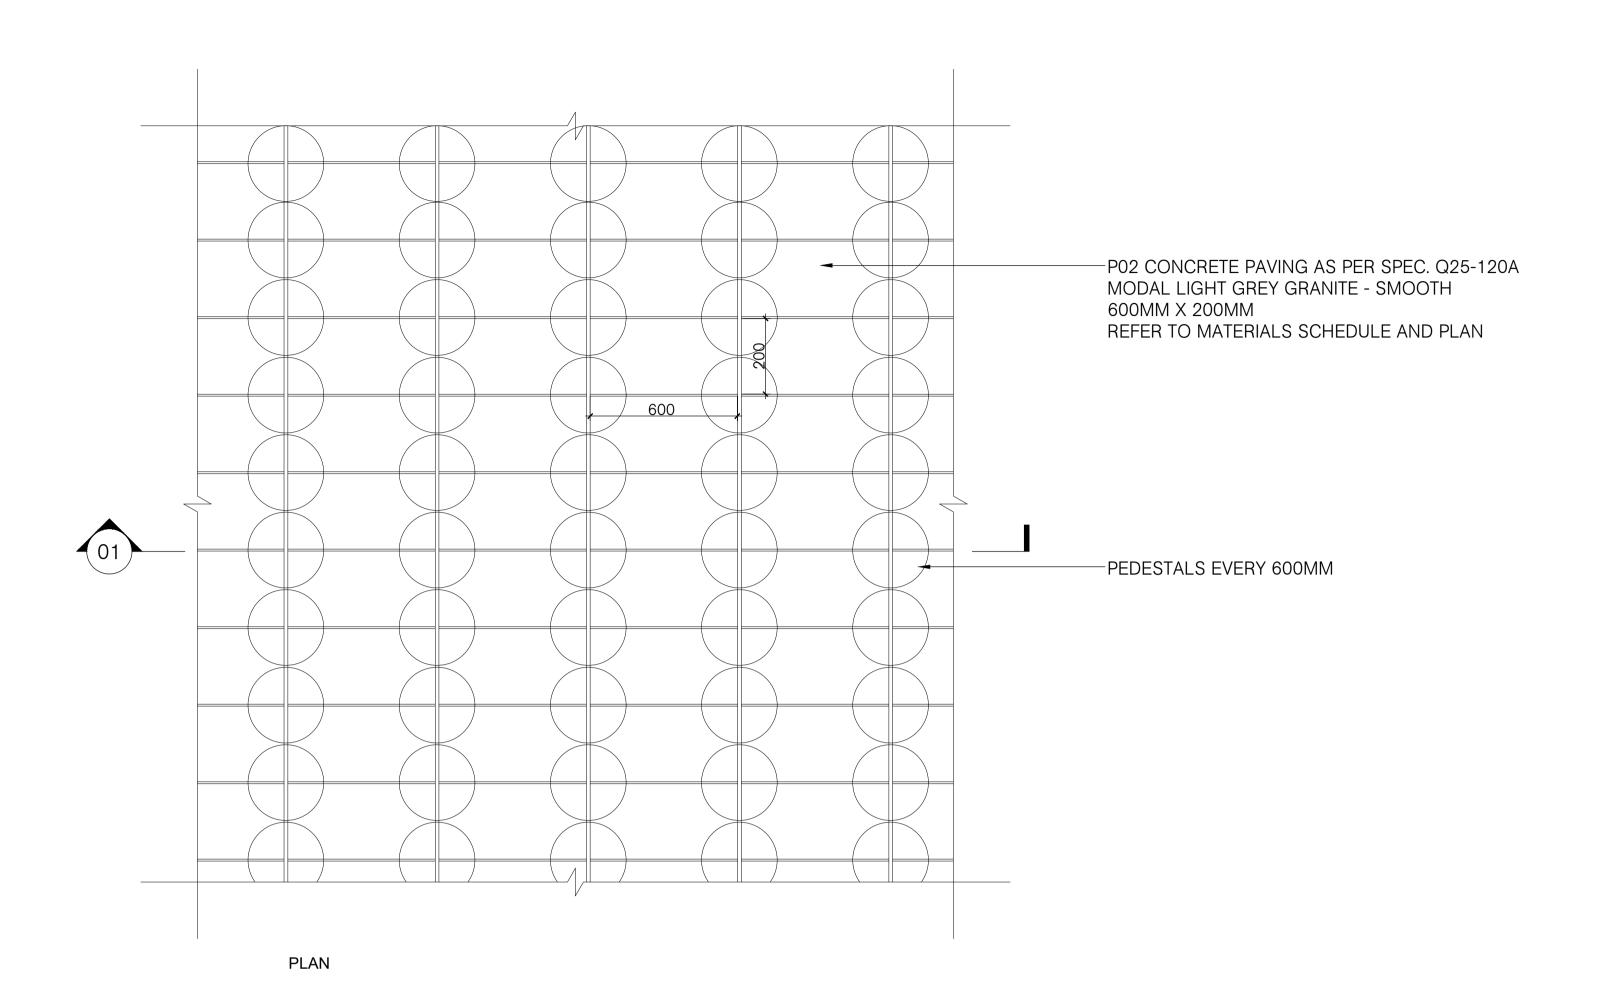

SECTION

01 P02 CONCRETE PAVERS AND PEDESTAL SYSTEM

SCALE:1:10 @ A1

1:10

Drawn App

JK

Date

05/07/2021

This document should not be relied on or used in circumstances other than those for which it was prepared and for which Martha Schwartz Partners was commissioned. Martha Schwartz Partners accepts no responsibility for this document to any other party other than the person by whom it was commissioned. NOT FOR CONSTRUCTION Do not scale drawing. Figured dimensions prevail in all cases. 4. To be read in conjunction with all other drawings and specifications including but not limited to structural and service engineers' drawings. Where an item is covered by drawings to different scales the larger scale drawing is to prevail. All dimensions are in millimeters, unless stated otherwise. For retaining walls, please refer to Engineers drawings and specifications. 04 05/07/2021 Stage 4 - Issue For Planning 03 09/04/2021 Stage 4 - Issue For Tender 02 12/06/2020 Stage 4 - Issue For Tender 01 24/04/2020 Stage 4 Rev Date Description / Drawn / Approved Purpose of Issue Stage 4 - Issue For Tender Maggie's Trading Ltd. 20 St. James St **W6 9RW** Landscape Architect Martha Schwartz Partners Ltd c/o GC Accountants 283-285 Green Lanes www.marthaschwartz.com © copyright 2017 Martha Schwartz Partners Ltd. Project Title Maggie's Centre at the Royal Free Drawing Title
Paving and Kerb Details Project Number 0126 007562-MSP-00-GF-DR-L-712 Scale - A1 Revision 1:10 04 Approved JK MK