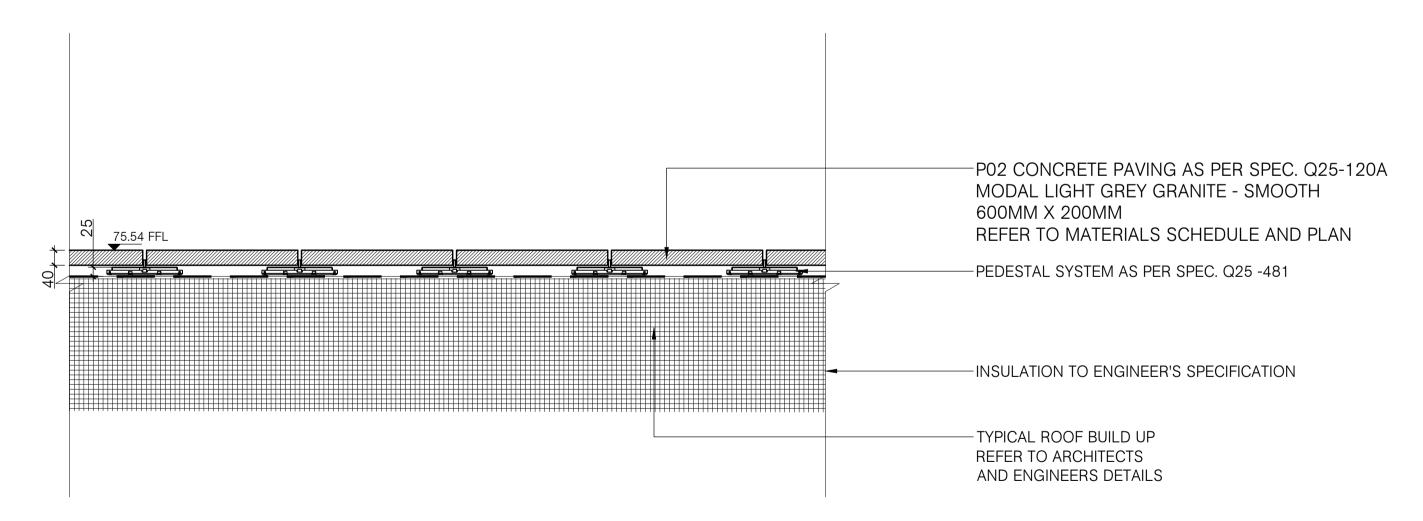

SECTION

01 P02 CONCRETE PAVERS AND PEDESTAL SYSTEM

SCALE:1:10 @ A1

1:10

Drawn App

JK

Date

05/07/2021

This document should not be relied on or used in circumstances other than those for which it was prepared and for which Martha Schwartz Partners was commissioned. Martha Schwartz Partners accepts no responsibility for this document to any other party other than the person by whom it was commissioned. NOT FOR CONSTRUCTION Do not scale drawing. Figured dimensions prevail in all cases. 4. To be read in conjunction with all other drawings and specifications including but not limited to structural and service engineers' drawings. Where an item is covered by drawings to different scales the larger scale drawing is to prevail. All dimensions are in millimeters, unless stated otherwise. For retaining walls, please refer to Engineers drawings and specifications. 04 05/07/2021 Stage 4 - Issue For Planning 03 09/04/2021 Stage 4 - Issue For Tender 02 12/06/2020 Stage 4 - Issue For Tender 01 24/04/2020 Stage 4 Rev Date Description / Drawn / Approved Purpose of Issue Stage 4 - Issue For Tender Maggie's Trading Ltd. 20 St. James St **W6 9RW** Landscape Architect Martha Schwartz Partners Ltd c/o GC Accountants 283-285 Green Lanes www.marthaschwartz.com © copyright 2017 Martha Schwartz Partners Ltd. Project Title Maggie's Centre at the Royal Free Drawing Title
Paving and Kerb Details Project Number 0126 007562-MSP-00-GF-DR-L-712 Scale - A1 Revision 1:10 04 Approved JK MK