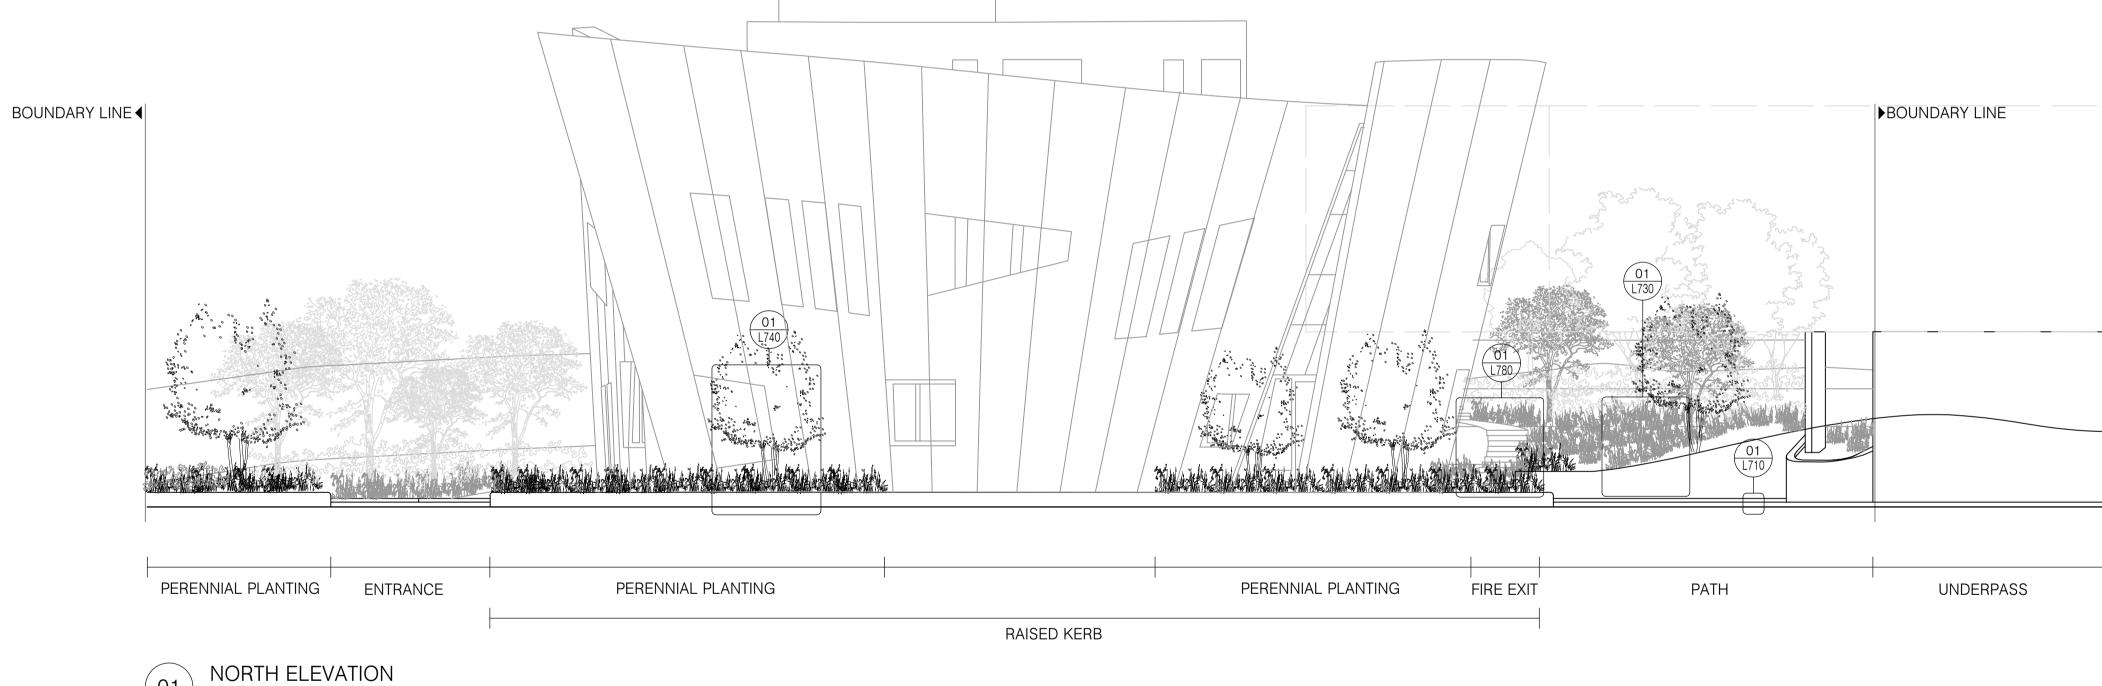

|             | PERENNIAL PLANTING | I<br>FIRE EXIT | PATH | UNDERPASS |
|-------------|--------------------|----------------|------|-----------|
| RAISED KERB |                    |                |      |           |

Notes This document should not be relied on or used in circumstances other than those for which it was prepared and for which Martha Schwartz Partners was commissioned. Martha Schwartz Partners accepts no responsibility for this document to any other party other than the person by whom it was commissioned. NOT FOR CONSTRUCTION Do not scale drawing. Figured dimensions prevail in all cases. 4. To be read in conjunction with all other drawings and specifications including but not limited to structural and service engineers' drawings. Where an item is covered by drawings to different scales the larger scale drawing is to prevail. All dimensions are in millimeters, unless stated otherwise. For retaining walls, please refer to Engineers drawings and specifications. FL +71.43 FL +70.43 FL +69.43 04 05/07/2021 Stage 4 - Issue For Planning 03 09/04/2021 Stage 4 - Issue For Tender FL +68.43 02 12/06/2020 Stage 4 - Issue For Tender 01 24/04/2020 Stage 4 Description / Drawn / Approved Rev Date Purpose of Issue Stage 4 - Issue For Tender Client Maggie's Trading Ltd. 20 St. James St London W6 9RW Landscape Architect Martha Schwartz Partners Ltd c/o GC Accountants 283-285 Green Lanes www.marthaschwartz.com © copyright 2017 Martha Schwartz Partners Ltd. Project Title Maggie's Centre at the Royal Free Drawing Title North Elevation Project Number 0126 Drawing Number 007562-MSP-00-GF-DR-L-601 Scale - A1 Revision North 1:100 04 Drawn Approved JK MK 26 5m Date 05/07/2021