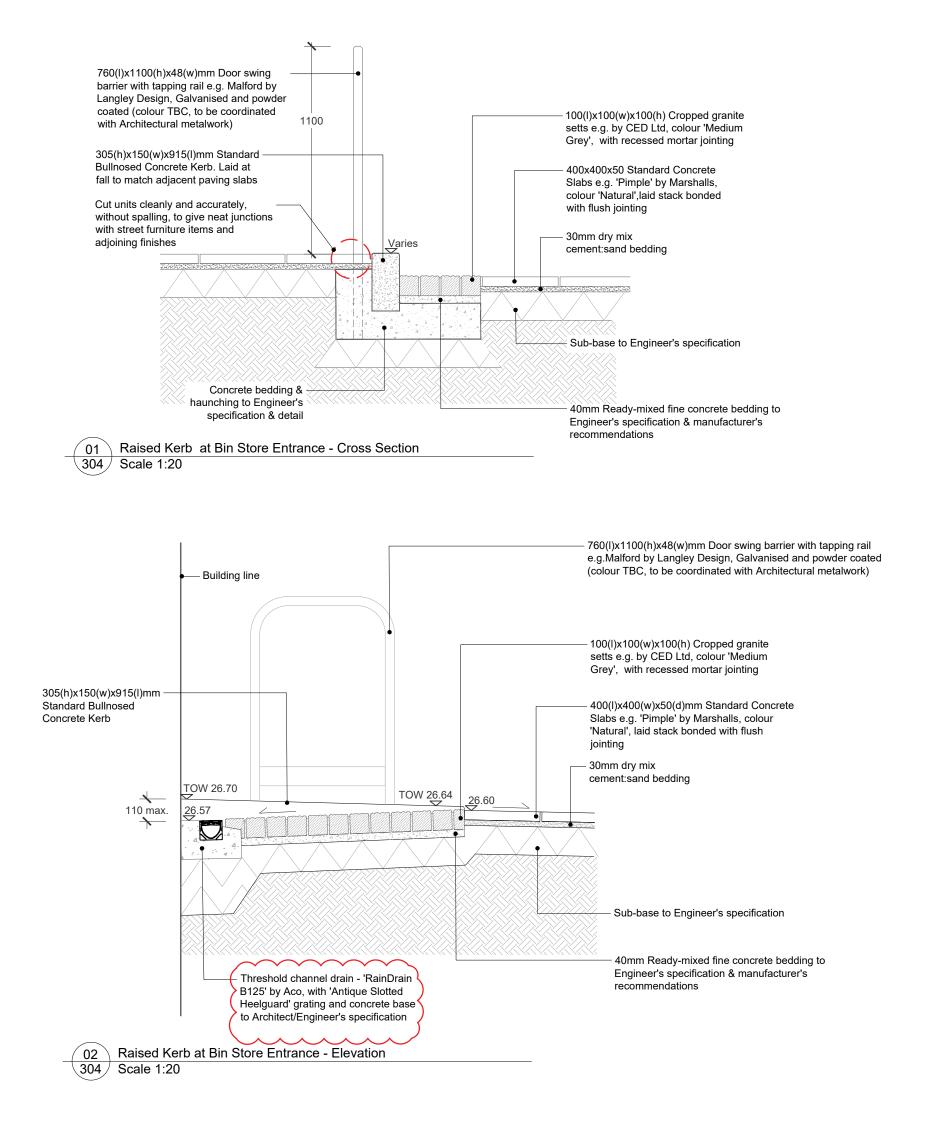

Notes:

- 1. S278 works to be agreed/confirmed with TFL
- 2. Surface finishes to be in accordance with LB Camden Street Design Manual, and agreed with LB Camden/TFL
- 3. Building threshold levels to be confirmed/agreed with Architect
- 4. Proposed levels and layout are based on information in topographical survey drawing 10720-SES10720-004-01
- 5. Levels and surface falls assume slot drain around entire perimeter of building, to Architect's specification and detail
- 6. Prior to construction Arboricultural advice required to assess impact of level changes and paving build-up on existing trees. Agree construction details and techniques are in line with Arboricultural Method Statement

| Channel drain<br>Levels adjusted. Notes updated for construction                                                                                                                                         | B<br>A                        | JW                     | 20-08-2                               |     |
|----------------------------------------------------------------------------------------------------------------------------------------------------------------------------------------------------------|-------------------------------|------------------------|---------------------------------------|-----|
| Revision Number                                                                                                                                                                                          |                               | By                     | Date                                  |     |
|                                                                                                                                                                                                          | thelands                      | cape                   | ariners                               | hip |
| Project                                                                                                                                                                                                  | Bedford                       |                        | 234 261315                            |     |
| Stephenson House, Camden                                                                                                                                                                                 | Woodbrid<br>London<br>Norwich | 020                    | 394 380509<br>3092 4141<br>303 230777 |     |
| Drawing<br>Typical Details- External - Sheet 4                                                                                                                                                           | Job No. 17412                 |                        |                                       |     |
|                                                                                                                                                                                                          | Dwg. No.                      | Dwg. No. 17412-TLP-304 |                                       |     |
|                                                                                                                                                                                                          | Scale                         | 1:20@                  | @A3                                   |     |
| Status<br>CONSTRUCTION                                                                                                                                                                                   | Drawn                         | JW                     |                                       |     |
|                                                                                                                                                                                                          | Checked                       | LW                     |                                       |     |
|                                                                                                                                                                                                          | Date                          | 18-12                  | 2-2018                                |     |
| Do not scale off drawing. All dimensions & Levels are to<br>be checked on site. Any discrepancies must be reported<br>to the landscape architect immediately.<br>Copyright THE LANDSCAPE PARTNERSHIP LTD | North                         |                        |                                       |     |