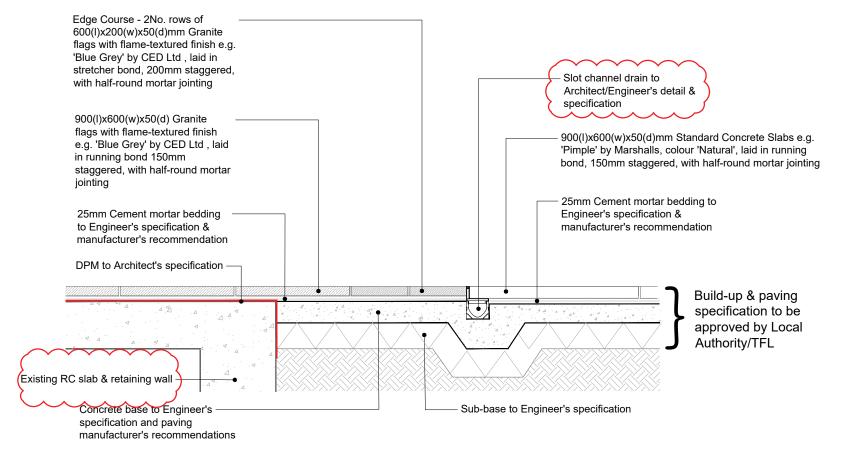

01 Flexibly Laid Standard Concrete Slabs - Rigid Laid Standard Concrete Slabs Transition 302 Scale 1:20

02 Granite Slabs - Flexibly Laid Standard Concrete Slabs Transition 302 Scale 1:20

03 Granite Slabs - Rigid Laid Standard Concrete Slabs Transition 302 Scale 1:20