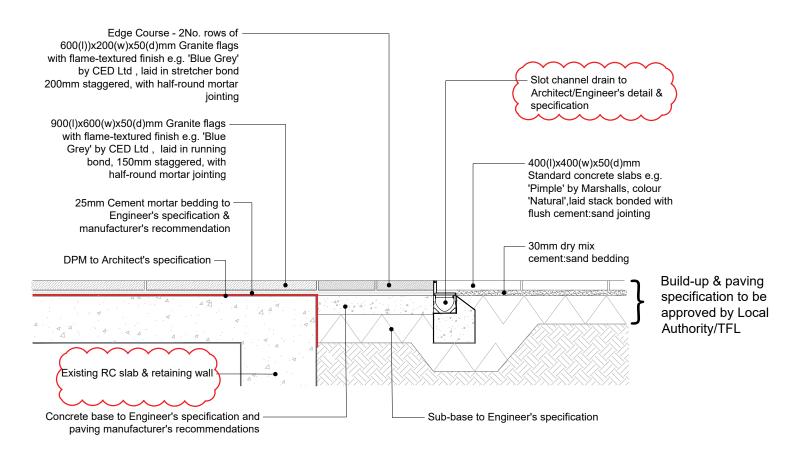

01 Flexibly Laid Standard Concrete Slabs - Rigid Laid Standard Concrete Slabs Transition 302 Scale 1:20

02 Granite Slabs - Flexibly Laid Standard Concrete Slabs Transition 302 Scale 1:20

03 Granite Slabs - Rigid Laid Standard Concrete Slabs Transition 302 Scale 1:20