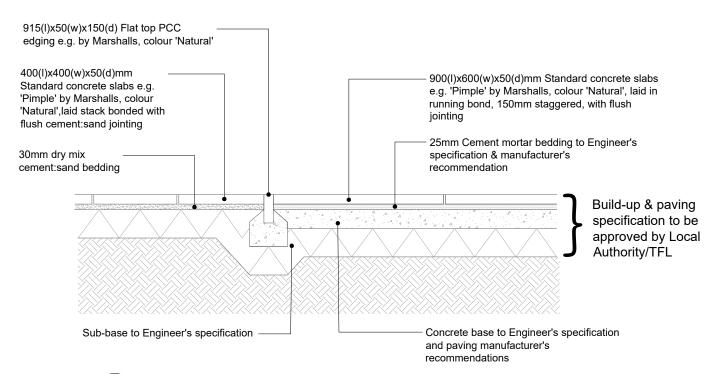

01 Flexibly Laid Standard Concrete Slabs - Rigid Laid Standard Concrete Slabs Transition 302 Scale 1:20

02 Granite Slabs - Flexibly Laid Standard Concrete Slabs Transition 302 Scale 1:20

03 Granite Slabs - Rigid Laid Standard Concrete Slabs Transition 302 Scale 1:20