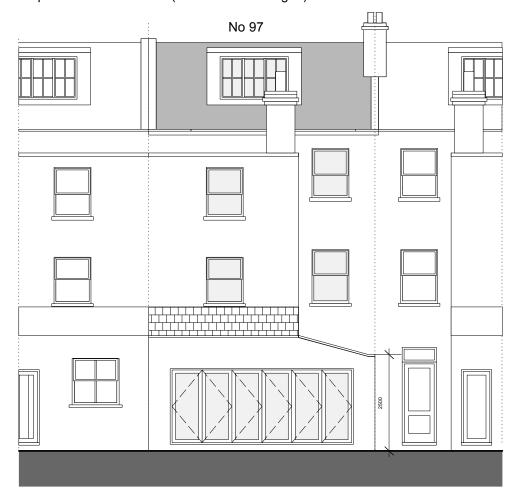

Proposed Front Elevation (Remains Unchnaged) 1:100

Proposed Rear Elevation 1:100

Proposed Side Elevation Section West (Remains Unchnaged) 1:100

Proposed Side Elevation / Section East 1:100

## revisions

A - 14/05/2021 Side extension parapet lowered to 2.5m

**B - 28/06/2021** Rear parapet amended to show a sloping connection with rear wall.

Project

97 Constantine Road, London, NW3 2LP

Title

Proposed Elevations