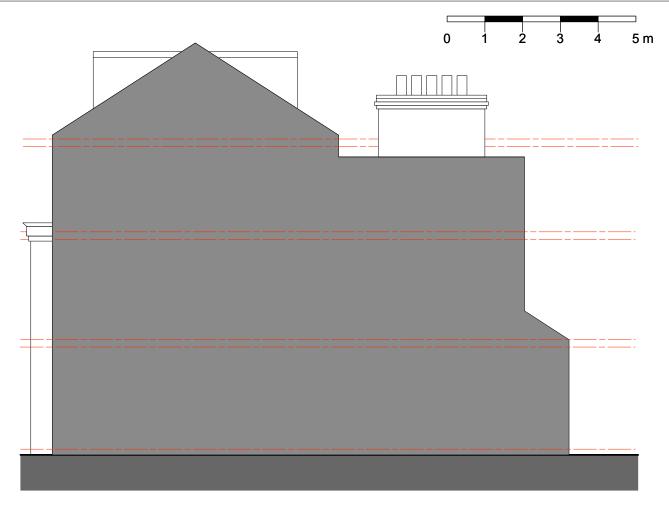

Proposed Front Elevation (Remains Unchnaged) 1:100

Proposed Rear Elevation 1:100

Proposed Side Elevation Section West (Remains Unchnaged) 1:100

Proposed Side Elevation / Section East 1:100

## revisions

A - 14/05/2021 Side extension parapet lowered to 2.5m

**B - 28/06/2021** Rear parapet amended to show a sloping connection with rear wall.

Project

97 Constantine Road, London, NW3 2LP

Title

Proposed Elevations