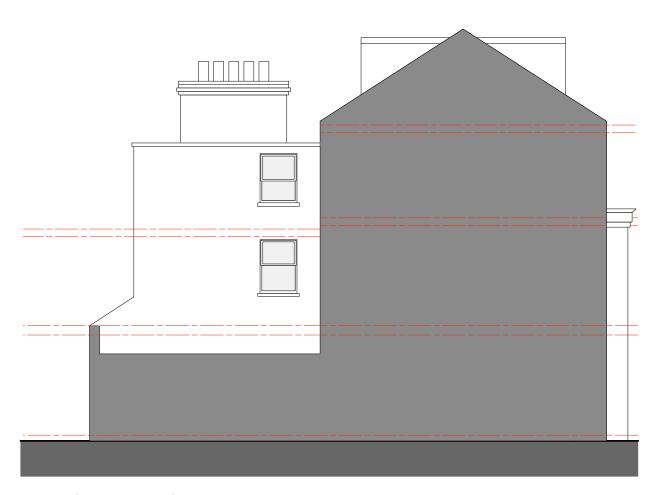

Proposed Front Elevation (Remains Unchnaged) 1:100

Proposed Rear Elevation 1:100

Proposed Side Elevation Section West (Remains Unchnaged) 1:100

Proposed Side Elevation / Section East 1:100

## revisions

A - 14/05/2021 Side extension parapet lowered to 2.5m

**B - 28/06/2021** Rear parapet amended to show a sloping connection with rear wall.

Project

97 Constantine Road, London, NW3 2LP

Title

Proposed Elevations