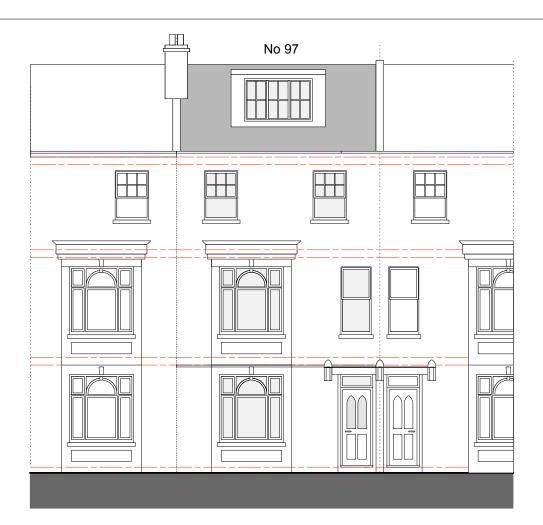

Proposed Front Elevation (Remains Unchnaged) 1:100

Proposed Rear Elevation 1:100

Proposed Side Elevation Section West (Remains Unchnaged) 1:100

Proposed Side Elevation / Section East 1:100

## revisions

A - 14/05/2021 Side extension parapet lowered to 2.5m

**B - 28/06/2021** Rear parapet amended to show a sloping connection with rear wall.

Project

97 Constantine Road, London, NW3 2LP

Title

Proposed Elevations