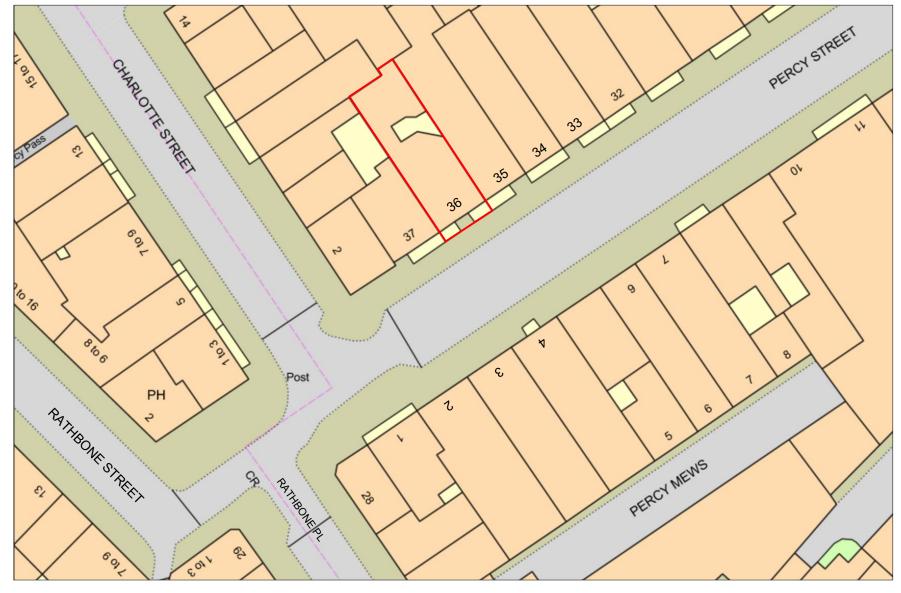

## **Existing Block Plan**

Scale 1:500

| Scale | 1.500 |    |    |     |
|-------|-------|----|----|-----|
| 0     | 10    | 20 | 30 | 40m |
|       |       |    |    |     |

This drawing is the property of Clements Limited.
Copyright is reserved by them and the drawing is issued on the condition that it is not copied, reproduced, retained or disclosed to any unauthorised person, either wholly or in part without the consent in writing from Clements Limited.