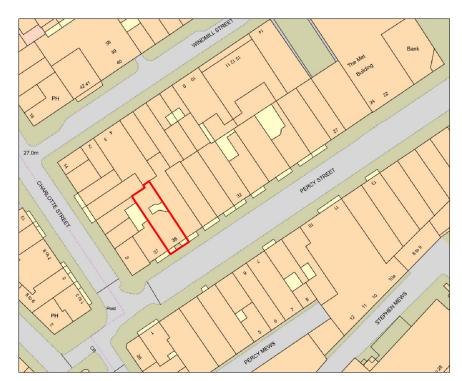

## Location Plan

Scale 1:1250

0 10 20 30 40 50 60 70 80 90 100m



## **Existing Block Plan**

Scale 1:500

| Scale | 1.500 |    |    |     |
|-------|-------|----|----|-----|
| 0     | 10    | 20 | 30 | 40m |
|       |       |    |    |     |

This drawing is the property of Clements Limited.
Copyright is reserved by them and the drawing is issued on the condition that it is not copied, reproduced, retained or disclosed to any unauthorised person, either wholly or in part without the consent in writing from Clements Limited.

| OPER             | ATIONAL SIG           | SN OFF                   |  |  |
|------------------|-----------------------|--------------------------|--|--|
|                  | Name:                 | Date:                    |  |  |
| Design           |