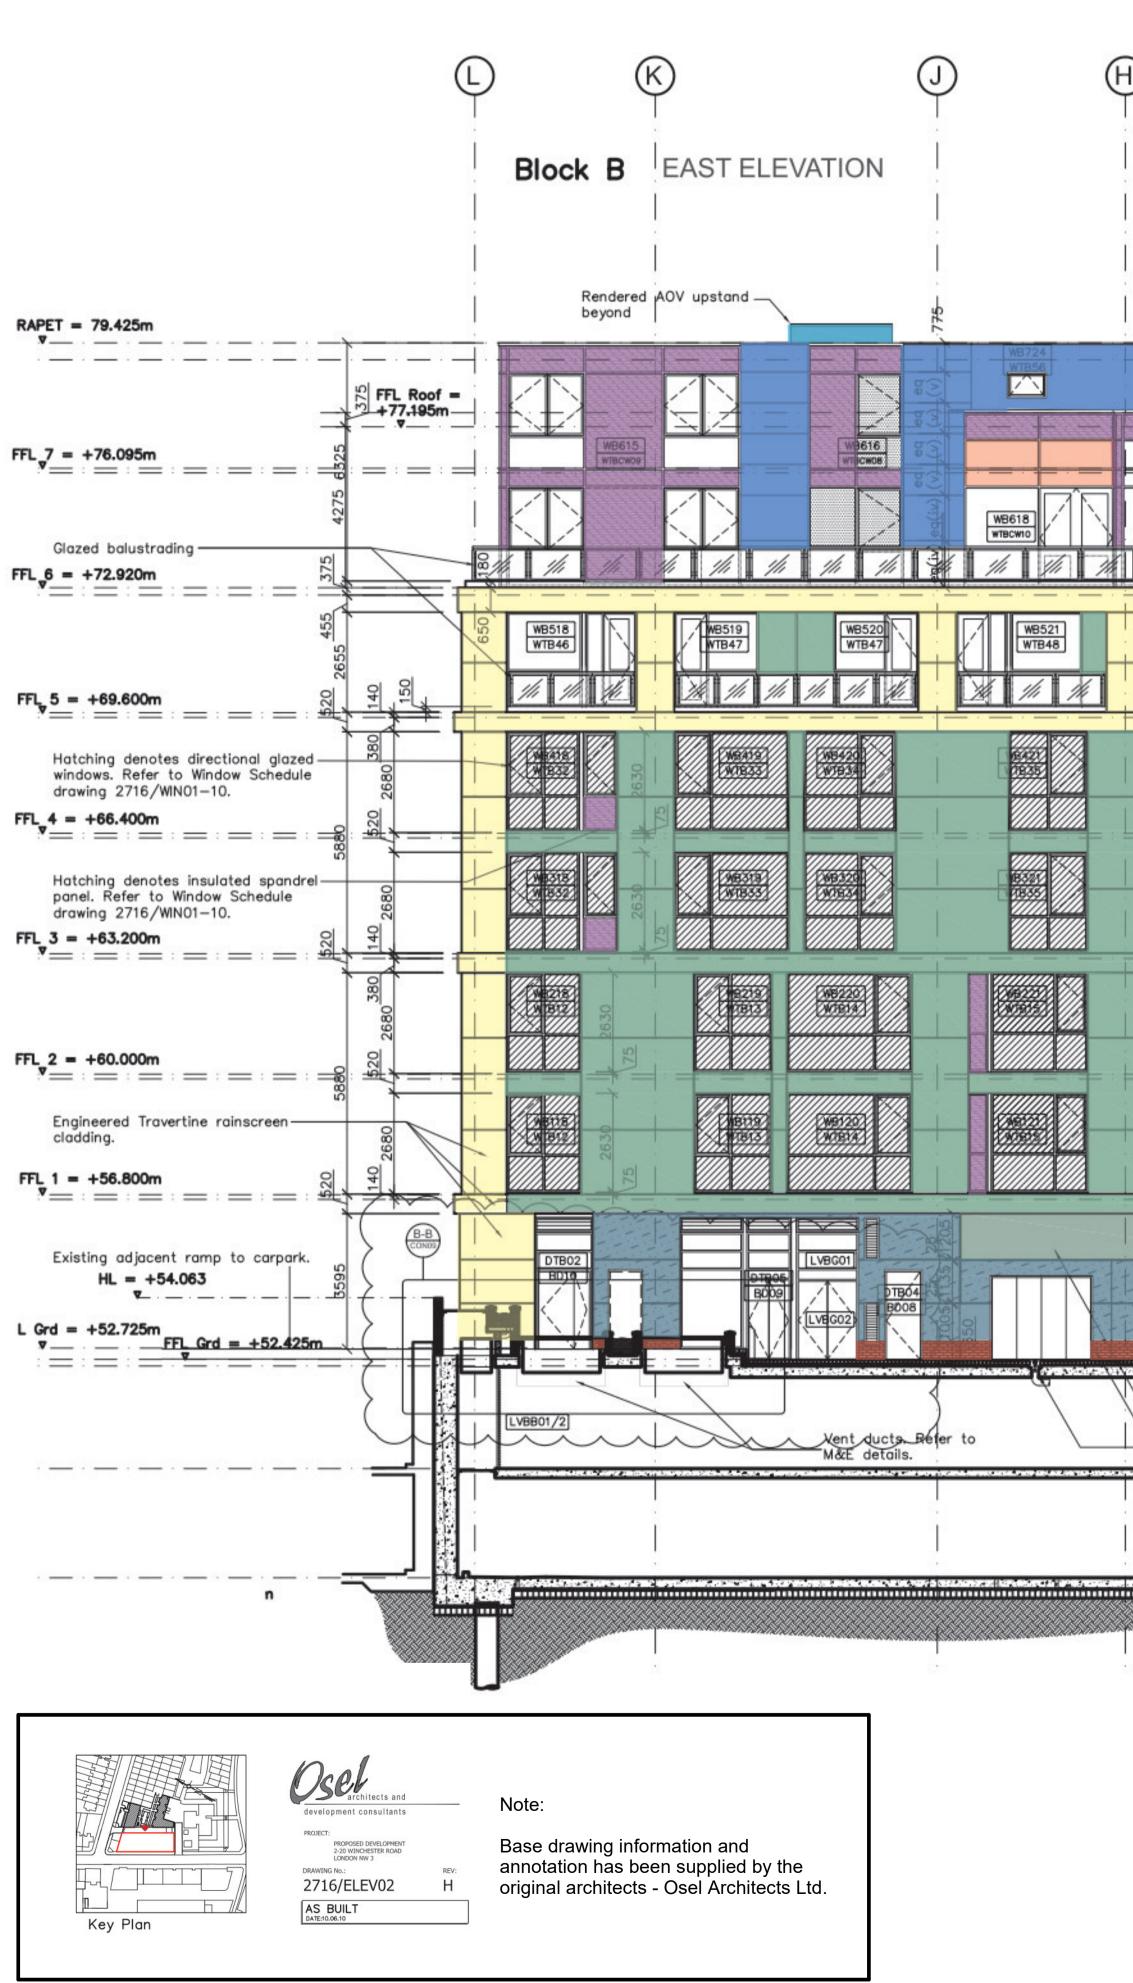

This may be a reduced size print. Check scale in titleblock.

| F                                    | e G                                 |                            |                                                  |                                                                         | $\supset$                                                             | B                    |
|--------------------------------------|-------------------------------------|----------------------------|--------------------------------------------------|-------------------------------------------------------------------------|-----------------------------------------------------------------------|----------------------|
|                                      |                                     |                            |                                                  |                                                                         |                                                                       |                      |
|                                      |                                     | / curtain                  | ly broken aluminium<br>walling.<br>dding panels. | -Rendered AOV upstand                                                   | ~                                                                     |                      |
|                                      | WB726<br>WTB56                      |                            | WB729                                            | WB731                                                                   |                                                                       |                      |
| COMPANY NAMES AND ADDRESS OF TAXABLE | WB618<br>WTBCWTO                    | WB619<br>WBCW12            | WB621                                            | WB622<br>WTBcw13                                                        |                                                                       | 1<br>19 24<br>19 W15 |
|                                      |                                     |                            |                                                  |                                                                         |                                                                       |                      |
|                                      | WB522<br>WTB48                      | WB523<br>WTB47             | WB525<br>WTB48                                   | WB526<br>WTB48                                                          | WB527<br>WTB47                                                        |                      |
|                                      |                                     | WB425<br>WB35              | WB425<br>WTB35                                   | W8426<br>W7B37                                                          | WB427<br>WTB18<br>WTB19                                               | WB429<br>WTB20       |
|                                      |                                     | WB325                      | WB325                                            | WB326                                                                   | WB327<br>WTB18 WTB19                                                  | WB329<br>WTB20       |
|                                      |                                     |                            | WTB35                                            | WTB37                                                                   | WTB18                                                                 |                      |
|                                      |                                     | WB223<br>WTB16<br>WTB14    | WB225<br>WTB15                                   | WB226<br>WTB17                                                          | WB227<br>WTB18<br>W(TB19                                              | WB229<br>WTB20       |
|                                      | (5) 31222<br>(5) 31222<br>(5) 15122 | WB123<br>WTB16<br>WTB14    | WB125<br>WTB15                                   | WB126<br>WTB17                                                          | WB127<br>WTB18<br>WTB19                                               | WB1295               |
|                                      |                                     |                            |                                                  |                                                                         | <mark></mark><br><mark>↓ · · · · · · · · · · · · · · · · · · ·</mark> |                      |
|                                      |                                     |                            |                                                  |                                                                         |                                                                       | FL=52.700            |
| /                                    | Render over pane                    | specialist sub-contractor. | Louvred subst                                    | elow render.<br>ation doors & side panel<br>ors. Locally adjust externa |                                                                       |                      |
|                                      |                                     |                            |                                                  |                                                                         |                                                                       |                      |
|                                      |                                     |                            |                                                  |                                                                         |                                                                       |                      |
|                                      | A                                   |                            |                                                  |                                                                         |                                                                       |                      |