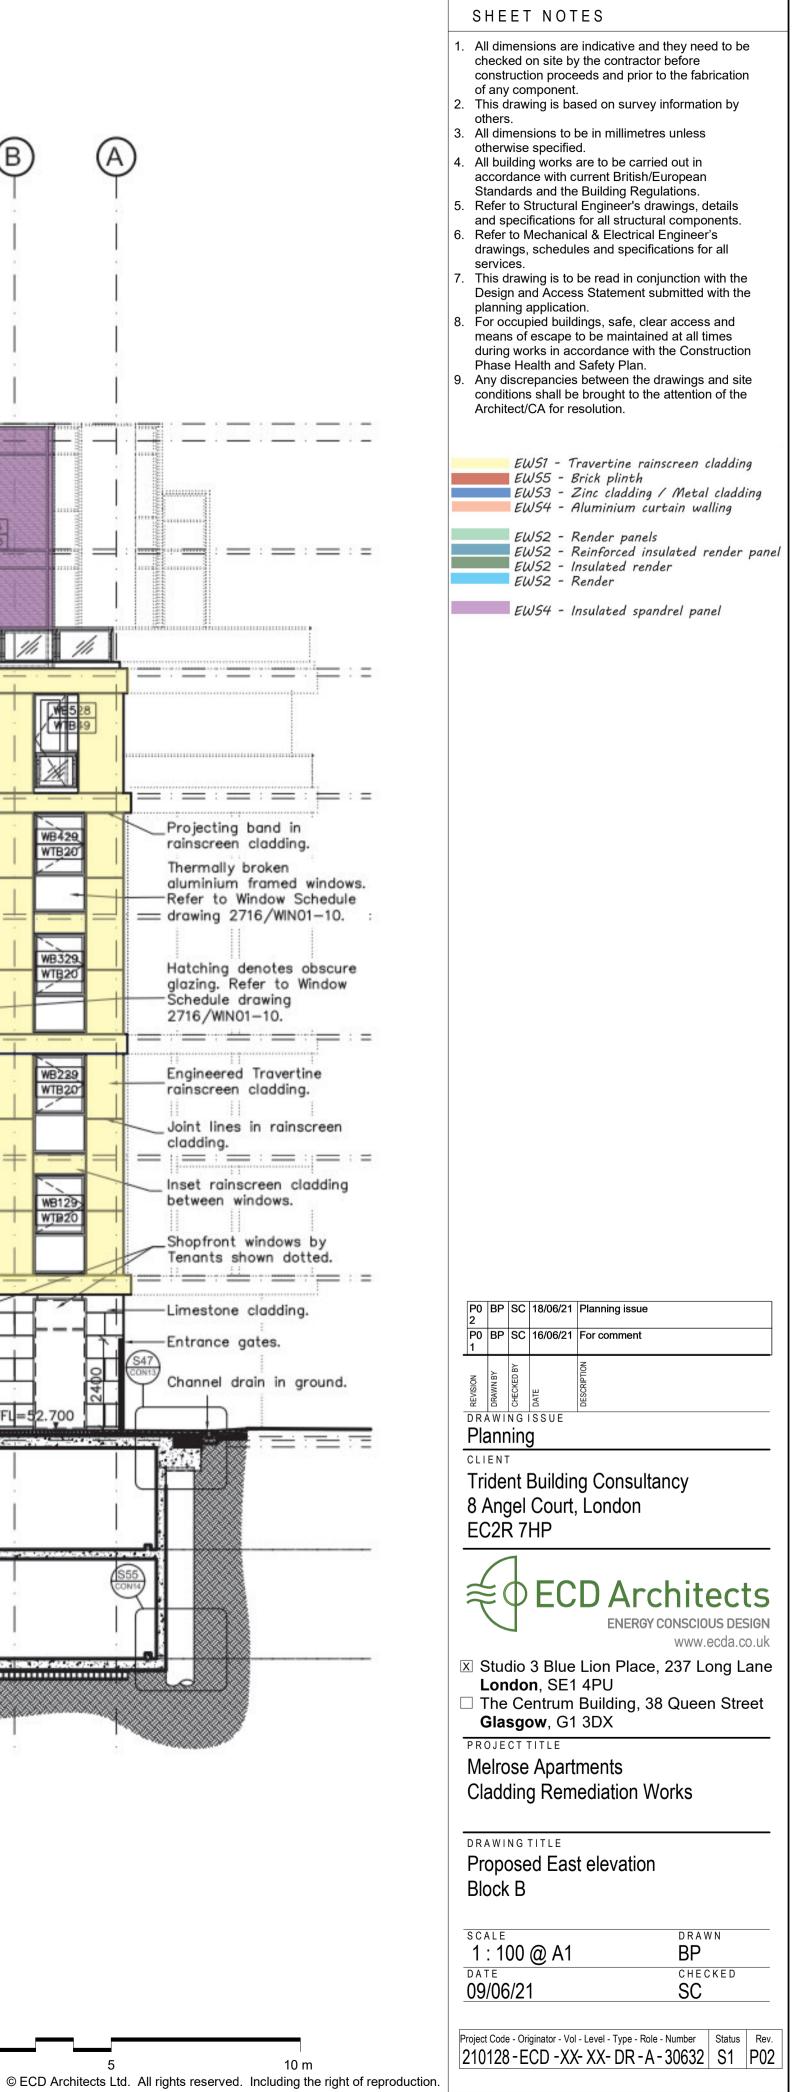

This may be a reduced size print. Check scale in titleblock.

| F                                    | e G                                 |                            |                                                  |                                                                         | $\supset$                                                             | B                    |
|--------------------------------------|-------------------------------------|----------------------------|--------------------------------------------------|-------------------------------------------------------------------------|-----------------------------------------------------------------------|----------------------|
|                                      |                                     |                            |                                                  |                                                                         |                                                                       |                      |
|                                      |                                     | / curtain                  | ly broken aluminium<br>walling.<br>dding panels. | -Rendered AOV upstand                                                   | ~                                                                     |                      |
|                                      | WB726<br>WTB56                      |                            | WB729                                            | WB731                                                                   |                                                                       |                      |
| COMPANY NAMES AND ADDRESS OF TAXABLE | WB618<br>WTBCWTO                    | WB619<br>WBCW12            | WB621                                            | WB622<br>WTBcw13                                                        |                                                                       | 1<br>19 24<br>19 W15 |
|                                      |                                     |                            |                                                  |                                                                         |                                                                       |                      |
|                                      | WB522<br>WTB48                      | WB523<br>WTB47             | WB525<br>WTB48                                   | WB526<br>WTB48                                                          | WB527<br>WTB47                                                        |                      |
|                                      |                                     | WB425<br>WB35              | WB425<br>WTB35                                   | W8426<br>W7B37                                                          | WB427<br>WTB18<br>WTB19                                               | WB429<br>WTB20       |
|                                      |                                     | WB325                      | WB325                                            | WB326                                                                   | WB327<br>WTB18 WTB19                                                  | WB329<br>WTB20       |
|                                      |                                     |                            | WTB35                                            | WTB37                                                                   | WTB18                                                                 |                      |
|                                      |                                     | WB223<br>WTB16<br>WTB14    | WB225<br>WTB15                                   | WB226<br>WTB17                                                          | WB227<br>WTB18<br>W(TB19                                              | WB229<br>WTB20       |
|                                      | (5) 31222<br>(5) 31222<br>(5) 15122 | WB123<br>WTB16<br>WTB14    | WB125<br>WTB15                                   | WB126<br>WTB17                                                          | WB127<br>WTB18<br>WTB19                                               | WB1295               |
|                                      |                                     |                            |                                                  |                                                                         | <mark></mark><br><mark>↓ · · · · · · · · · · · · · · · · · · ·</mark> |                      |
|                                      |                                     |                            |                                                  |                                                                         |                                                                       | FL=52.700            |
| /                                    | Render over pane                    | specialist sub-contractor. | Louvred subst                                    | elow render.<br>ation doors & side panel<br>ors. Locally adjust externa |                                                                       |                      |
|                                      |                                     |                            |                                                  |                                                                         |                                                                       |                      |
|                                      |                                     |                            |                                                  |                                                                         |                                                                       |                      |
|                                      | A                                   |                            |                                                  |                                                                         |                                                                       |                      |