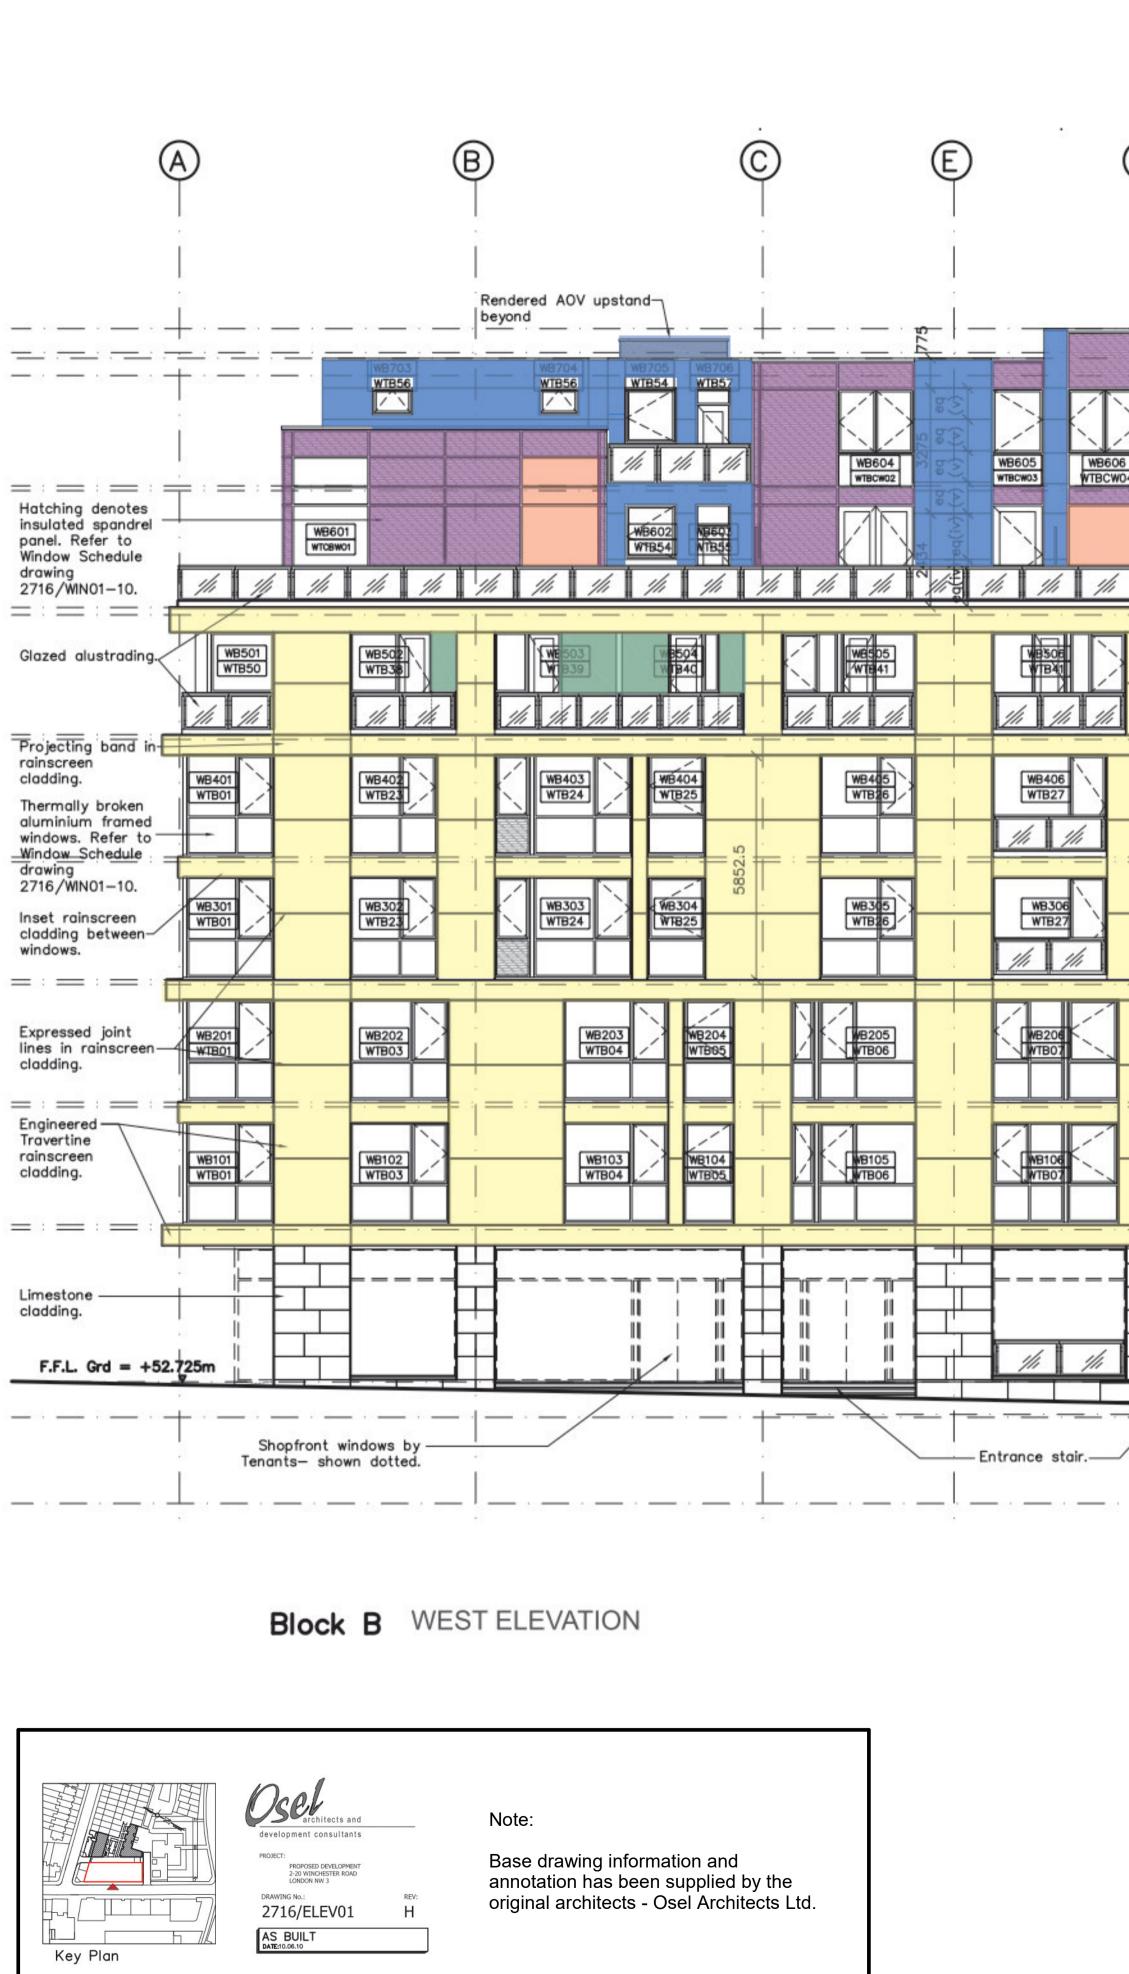

This may be a reduced size print. Check scale in titleblock.

| F              | G                              | ) (                                                              | E) (           | J                                                                                                                    | K                       |                                        |
|----------------|--------------------------------|------------------------------------------------------------------|----------------|----------------------------------------------------------------------------------------------------------------------|-------------------------|----------------------------------------|
|                | curtain v<br>Zinc clas         | y broken aluminium<br>valling.<br>Iding panels.<br>es in panels. | <br> <br>      | Rendered AOV                                                                                                         | / upstand               | PARAPET<br>80.200m                     |
|                |                                | 507 WB608                                                        | WB609          | WB713<br>WB54<br>WTB54                                                                                               | WB716<br>WTB56<br>WTB56 | SSL (PC<br>79.575m<br>SSL Ro<br>+77.19 |
|                |                                |                                                                  |                |                                                                                                                      | WB612<br>WTBCW06        |                                        |
|                | WE508<br>WTB42                 | WA509                                                            |                | W1511<br>W1342<br>W1342                                                                                              |                         |                                        |
| WB407<br>WTB28 | WB408<br>WTB25                 | WA 109,<br>WT 29                                                 | WB410<br>WTB27 | WB411<br>WTB28                                                                                                       | 2 WB413                 |                                        |
| WB307<br>WTB28 | WB308<br>WTB25                 | WA309                                                            | WB310<br>WTB27 | WB311<br>WTB28                                                                                                       | WB313<br>WTB31          |                                        |
|                | B207<br>TB04<br>WTB05          | WB209<br>WTB06                                                   |                | WB211<br>WTB04                                                                                                       | WB212<br>WTB95          | 138.5                                  |
|                | B107<br>TB04<br>WB108<br>WTB05 | MB109<br>MTB06                                                   | WB110          | WB111<br>WTB04                                                                                                       | WB112<br>WTB05          |                                        |
|                |                                |                                                                  |                |                                                                                                                      |                         |                                        |
|                |                                |                                                                  |                |                                                                                                                      |                         |                                        |
|                |                                | 1500 1500<br>eq eq eq eq                                         |                | Recessed line of dropped s<br>hide RWPs.<br>Louvres in rainscreen clade<br>ventilation to gas intake re<br>basement. | ling for                |                                        |

|                                                                                                        |                                                 | SHEET NOTES                                                                                                                                                                                                                                                                                                                                                                                                                                                                                                                                                                                                                                                                                                                                                                                                                                                                                                                                                                                                                                                                                                                                                                                                                                                                                                                                                                                                                                                                                                                                                                                                                                                                                                                                                                                                                                                                                                                                                                                                                                                                                                                       |  |  |
|--------------------------------------------------------------------------------------------------------|-------------------------------------------------|-----------------------------------------------------------------------------------------------------------------------------------------------------------------------------------------------------------------------------------------------------------------------------------------------------------------------------------------------------------------------------------------------------------------------------------------------------------------------------------------------------------------------------------------------------------------------------------------------------------------------------------------------------------------------------------------------------------------------------------------------------------------------------------------------------------------------------------------------------------------------------------------------------------------------------------------------------------------------------------------------------------------------------------------------------------------------------------------------------------------------------------------------------------------------------------------------------------------------------------------------------------------------------------------------------------------------------------------------------------------------------------------------------------------------------------------------------------------------------------------------------------------------------------------------------------------------------------------------------------------------------------------------------------------------------------------------------------------------------------------------------------------------------------------------------------------------------------------------------------------------------------------------------------------------------------------------------------------------------------------------------------------------------------------------------------------------------------------------------------------------------------|--|--|
|                                                                                                        |                                                 | <ol> <li>All dimensions are indicative and they need to be<br/>checked on site by the contractor before<br/>construction proceeds and prior to the fabrication<br/>of any component.</li> <li>This drawing is based on survey information by<br/>others.</li> <li>All dimensions to be in millimetres unless<br/>otherwise specified.</li> <li>All building works are to be carried out in<br/>accordance with current British/European<br/>Standards and the Building Regulations.</li> <li>Refer to Structural Engineer's drawings, details<br/>and specifications for all structural components.</li> <li>Refer to Mechanical &amp; Electrical Engineer's<br/>drawings, schedules and specifications for all<br/>services.</li> <li>This drawing is to be read in conjunction with the<br/>Design and Access Statement submitted with the</li> </ol>                                                                                                                                                                                                                                                                                                                                                                                                                                                                                                                                                                                                                                                                                                                                                                                                                                                                                                                                                                                                                                                                                                                                                                                                                                                                           |  |  |
| PARAPET (P03) = 5<br>80.200m                                                                           | PARAPET = 79.42                                 | <ul> <li>planning application.</li> <li>8. For occupied buildings, safe, clear access and<br/>means of escape to be maintained at all times<br/>during works in accordance with the Construction<br/>Phase Health and Safety Plan.</li> <li>9. Any discrepancies between the drawings and site<br/>conditions shall be brought to the attention of the<br/>Architect/CA for resolution.</li> </ul>                                                                                                                                                                                                                                                                                                                                                                                                                                                                                                                                                                                                                                                                                                                                                                                                                                                                                                                                                                                                                                                                                                                                                                                                                                                                                                                                                                                                                                                                                                                                                                                                                                                                                                                                |  |  |
| SSL (P03) =<br>79.575m                                                                                 |                                                 |                                                                                                                                                                                                                                                                                                                                                                                                                                                                                                                                                                                                                                                                                                                                                                                                                                                                                                                                                                                                                                                                                                                                                                                                                                                                                                                                                                                                                                                                                                                                                                                                                                                                                                                                                                                                                                                                                                                                                                                                                                                                                                                                   |  |  |
| SSL Roof =<br>+77.195m<br>*<br>*<br>*<br>*<br>*<br>*<br>*<br>*<br>*<br>*<br>*<br>*<br>*<br>*<br>*<br>* | 0880<br>FFL 7 = +76.09!                         | EWS1 - Travertine rainscreen cladding<br>EWS5 - Brick plinth<br>EWS3 - Zinc cladding / Metal cladding<br>EWS4 - Aluminium curtain walling                                                                                                                                                                                                                                                                                                                                                                                                                                                                                                                                                                                                                                                                                                                                                                                                                                                                                                                                                                                                                                                                                                                                                                                                                                                                                                                                                                                                                                                                                                                                                                                                                                                                                                                                                                                                                                                                                                                                                                                         |  |  |
| 375 4275                                                                                               | SZ IS<br>FFL 6 = +72.920                        | EW52 - Render panels<br>EW52 - Reinforced insulated render panel<br>EW52 - Insulated render<br>EW52 - Render<br>EW54 - Insulated spandrel panel                                                                                                                                                                                                                                                                                                                                                                                                                                                                                                                                                                                                                                                                                                                                                                                                                                                                                                                                                                                                                                                                                                                                                                                                                                                                                                                                                                                                                                                                                                                                                                                                                                                                                                                                                                                                                                                                                                                                                                                   |  |  |
| 140<br>5680<br>2680<br>2880<br>455/                                                                    | 3320<br>3320                                    |                                                                                                                                                                                                                                                                                                                                                                                                                                                                                                                                                                                                                                                                                                                                                                                                                                                                                                                                                                                                                                                                                                                                                                                                                                                                                                                                                                                                                                                                                                                                                                                                                                                                                                                                                                                                                                                                                                                                                                                                                                                                                                                                   |  |  |
|                                                                                                        | FFL 5 = +69.600                                 |                                                                                                                                                                                                                                                                                                                                                                                                                                                                                                                                                                                                                                                                                                                                                                                                                                                                                                                                                                                                                                                                                                                                                                                                                                                                                                                                                                                                                                                                                                                                                                                                                                                                                                                                                                                                                                                                                                                                                                                                                                                                                                                                   |  |  |
| 140<br>528<br>528<br>388<br>4.5                                                                        | 002℃<br>FFL 4 = +66.400i                        |                                                                                                                                                                                                                                                                                                                                                                                                                                                                                                                                                                                                                                                                                                                                                                                                                                                                                                                                                                                                                                                                                                                                                                                                                                                                                                                                                                                                                                                                                                                                                                                                                                                                                                                                                                                                                                                                                                                                                                                                                                                                                                                                   |  |  |
| 2672.5<br>140<br>523<br>30675                                                                          | 0025<br>FFL 3 = +63.2001                        |                                                                                                                                                                                                                                                                                                                                                                                                                                                                                                                                                                                                                                                                                                                                                                                                                                                                                                                                                                                                                                                                                                                                                                                                                                                                                                                                                                                                                                                                                                                                                                                                                                                                                                                                                                                                                                                                                                                                                                                                                                                                                                                                   |  |  |
| 5<br>5<br>382.5/                                                                                       | 3200                                            |                                                                                                                                                                                                                                                                                                                                                                                                                                                                                                                                                                                                                                                                                                                                                                                                                                                                                                                                                                                                                                                                                                                                                                                                                                                                                                                                                                                                                                                                                                                                                                                                                                                                                                                                                                                                                                                                                                                                                                                                                                                                                                                                   |  |  |
| 5872                                                                                                   | FFL 2 = 60.000m                                 |                                                                                                                                                                                                                                                                                                                                                                                                                                                                                                                                                                                                                                                                                                                                                                                                                                                                                                                                                                                                                                                                                                                                                                                                                                                                                                                                                                                                                                                                                                                                                                                                                                                                                                                                                                                                                                                                                                                                                                                                                                                                                                                                   |  |  |
| 528<br>528                                                                                             | 002 <sup>M</sup><br>FFL 1 = 56.800m             |                                                                                                                                                                                                                                                                                                                                                                                                                                                                                                                                                                                                                                                                                                                                                                                                                                                                                                                                                                                                                                                                                                                                                                                                                                                                                                                                                                                                                                                                                                                                                                                                                                                                                                                                                                                                                                                                                                                                                                                                                                                                                                                                   |  |  |
|                                                                                                        |                                                 | P0     BP     SC     18/06/21     Planning issue       2     P0     BP     SC     16/06/21     For comment                                                                                                                                                                                                                                                                                                                                                                                                                                                                                                                                                                                                                                                                                                                                                                                                                                                                                                                                                                                                                                                                                                                                                                                                                                                                                                                                                                                                                                                                                                                                                                                                                                                                                                                                                                                                                                                                                                                                                                                                                        |  |  |
|                                                                                                        | 4950                                            | 1<br>NO AR NO AR AND A A |  |  |
|                                                                                                        | FFL Grd = 51.850m                               | Trident Building Consultancy                                                                                                                                                                                                                                                                                                                                                                                                                                                                                                                                                                                                                                                                                                                                                                                                                                                                                                                                                                                                                                                                                                                                                                                                                                                                                                                                                                                                                                                                                                                                                                                                                                                                                                                                                                                                                                                                                                                                                                                                                                                                                                      |  |  |
| Entrance<br>gate                                                                                       | 2325                                            | 8 Angel Court, London<br>EC2R 7HP                                                                                                                                                                                                                                                                                                                                                                                                                                                                                                                                                                                                                                                                                                                                                                                                                                                                                                                                                                                                                                                                                                                                                                                                                                                                                                                                                                                                                                                                                                                                                                                                                                                                                                                                                                                                                                                                                                                                                                                                                                                                                                 |  |  |
|                                                                                                        |                                                 | ECD Architects                                                                                                                                                                                                                                                                                                                                                                                                                                                                                                                                                                                                                                                                                                                                                                                                                                                                                                                                                                                                                                                                                                                                                                                                                                                                                                                                                                                                                                                                                                                                                                                                                                                                                                                                                                                                                                                                                                                                                                                                                                                                                                                    |  |  |
|                                                                                                        |                                                 | www.ecda.co.uk<br>X Studio 3 Blue Lion Place, 237 Long Lane London, SE1 4PU<br>The Centrum Building, 38 Queen Street Glasgow, G1 3DX                                                                                                                                                                                                                                                                                                                                                                                                                                                                                                                                                                                                                                                                                                                                                                                                                                                                                                                                                                                                                                                                                                                                                                                                                                                                                                                                                                                                                                                                                                                                                                                                                                                                                                                                                                                                                                                                                                                                                                                              |  |  |
|                                                                                                        |                                                 | Melrose Apartments<br>Cladding Remediation Works                                                                                                                                                                                                                                                                                                                                                                                                                                                                                                                                                                                                                                                                                                                                                                                                                                                                                                                                                                                                                                                                                                                                                                                                                                                                                                                                                                                                                                                                                                                                                                                                                                                                                                                                                                                                                                                                                                                                                                                                                                                                                  |  |  |
|                                                                                                        |                                                 | DRAWING TITLE<br>Proposed West elevation<br>Block B                                                                                                                                                                                                                                                                                                                                                                                                                                                                                                                                                                                                                                                                                                                                                                                                                                                                                                                                                                                                                                                                                                                                                                                                                                                                                                                                                                                                                                                                                                                                                                                                                                                                                                                                                                                                                                                                                                                                                                                                                                                                               |  |  |
|                                                                                                        |                                                 | SCALE         DRAWN           1:100@A1         BP           DATE         CHECKED           09/06/21         SC                                                                                                                                                                                                                                                                                                                                                                                                                                                                                                                                                                                                                                                                                                                                                                                                                                                                                                                                                                                                                                                                                                                                                                                                                                                                                                                                                                                                                                                                                                                                                                                                                                                                                                                                                                                                                                                                                                                                                                                                                    |  |  |
| 5<br>© ECD Architects Ltd. All rights reserved                                                         | 10 m<br>I. Including the right of reproduction. | Project Code - Originator - Vol - Level - Type - Role - Number Status Rev.<br>210128 - ECD - XX- XX- DR - A - 30631 S1 P02                                                                                                                                                                                                                                                                                                                                                                                                                                                                                                                                                                                                                                                                                                                                                                                                                                                                                                                                                                                                                                                                                                                                                                                                                                                                                                                                                                                                                                                                                                                                                                                                                                                                                                                                                                                                                                                                                                                                                                                                        |  |  |