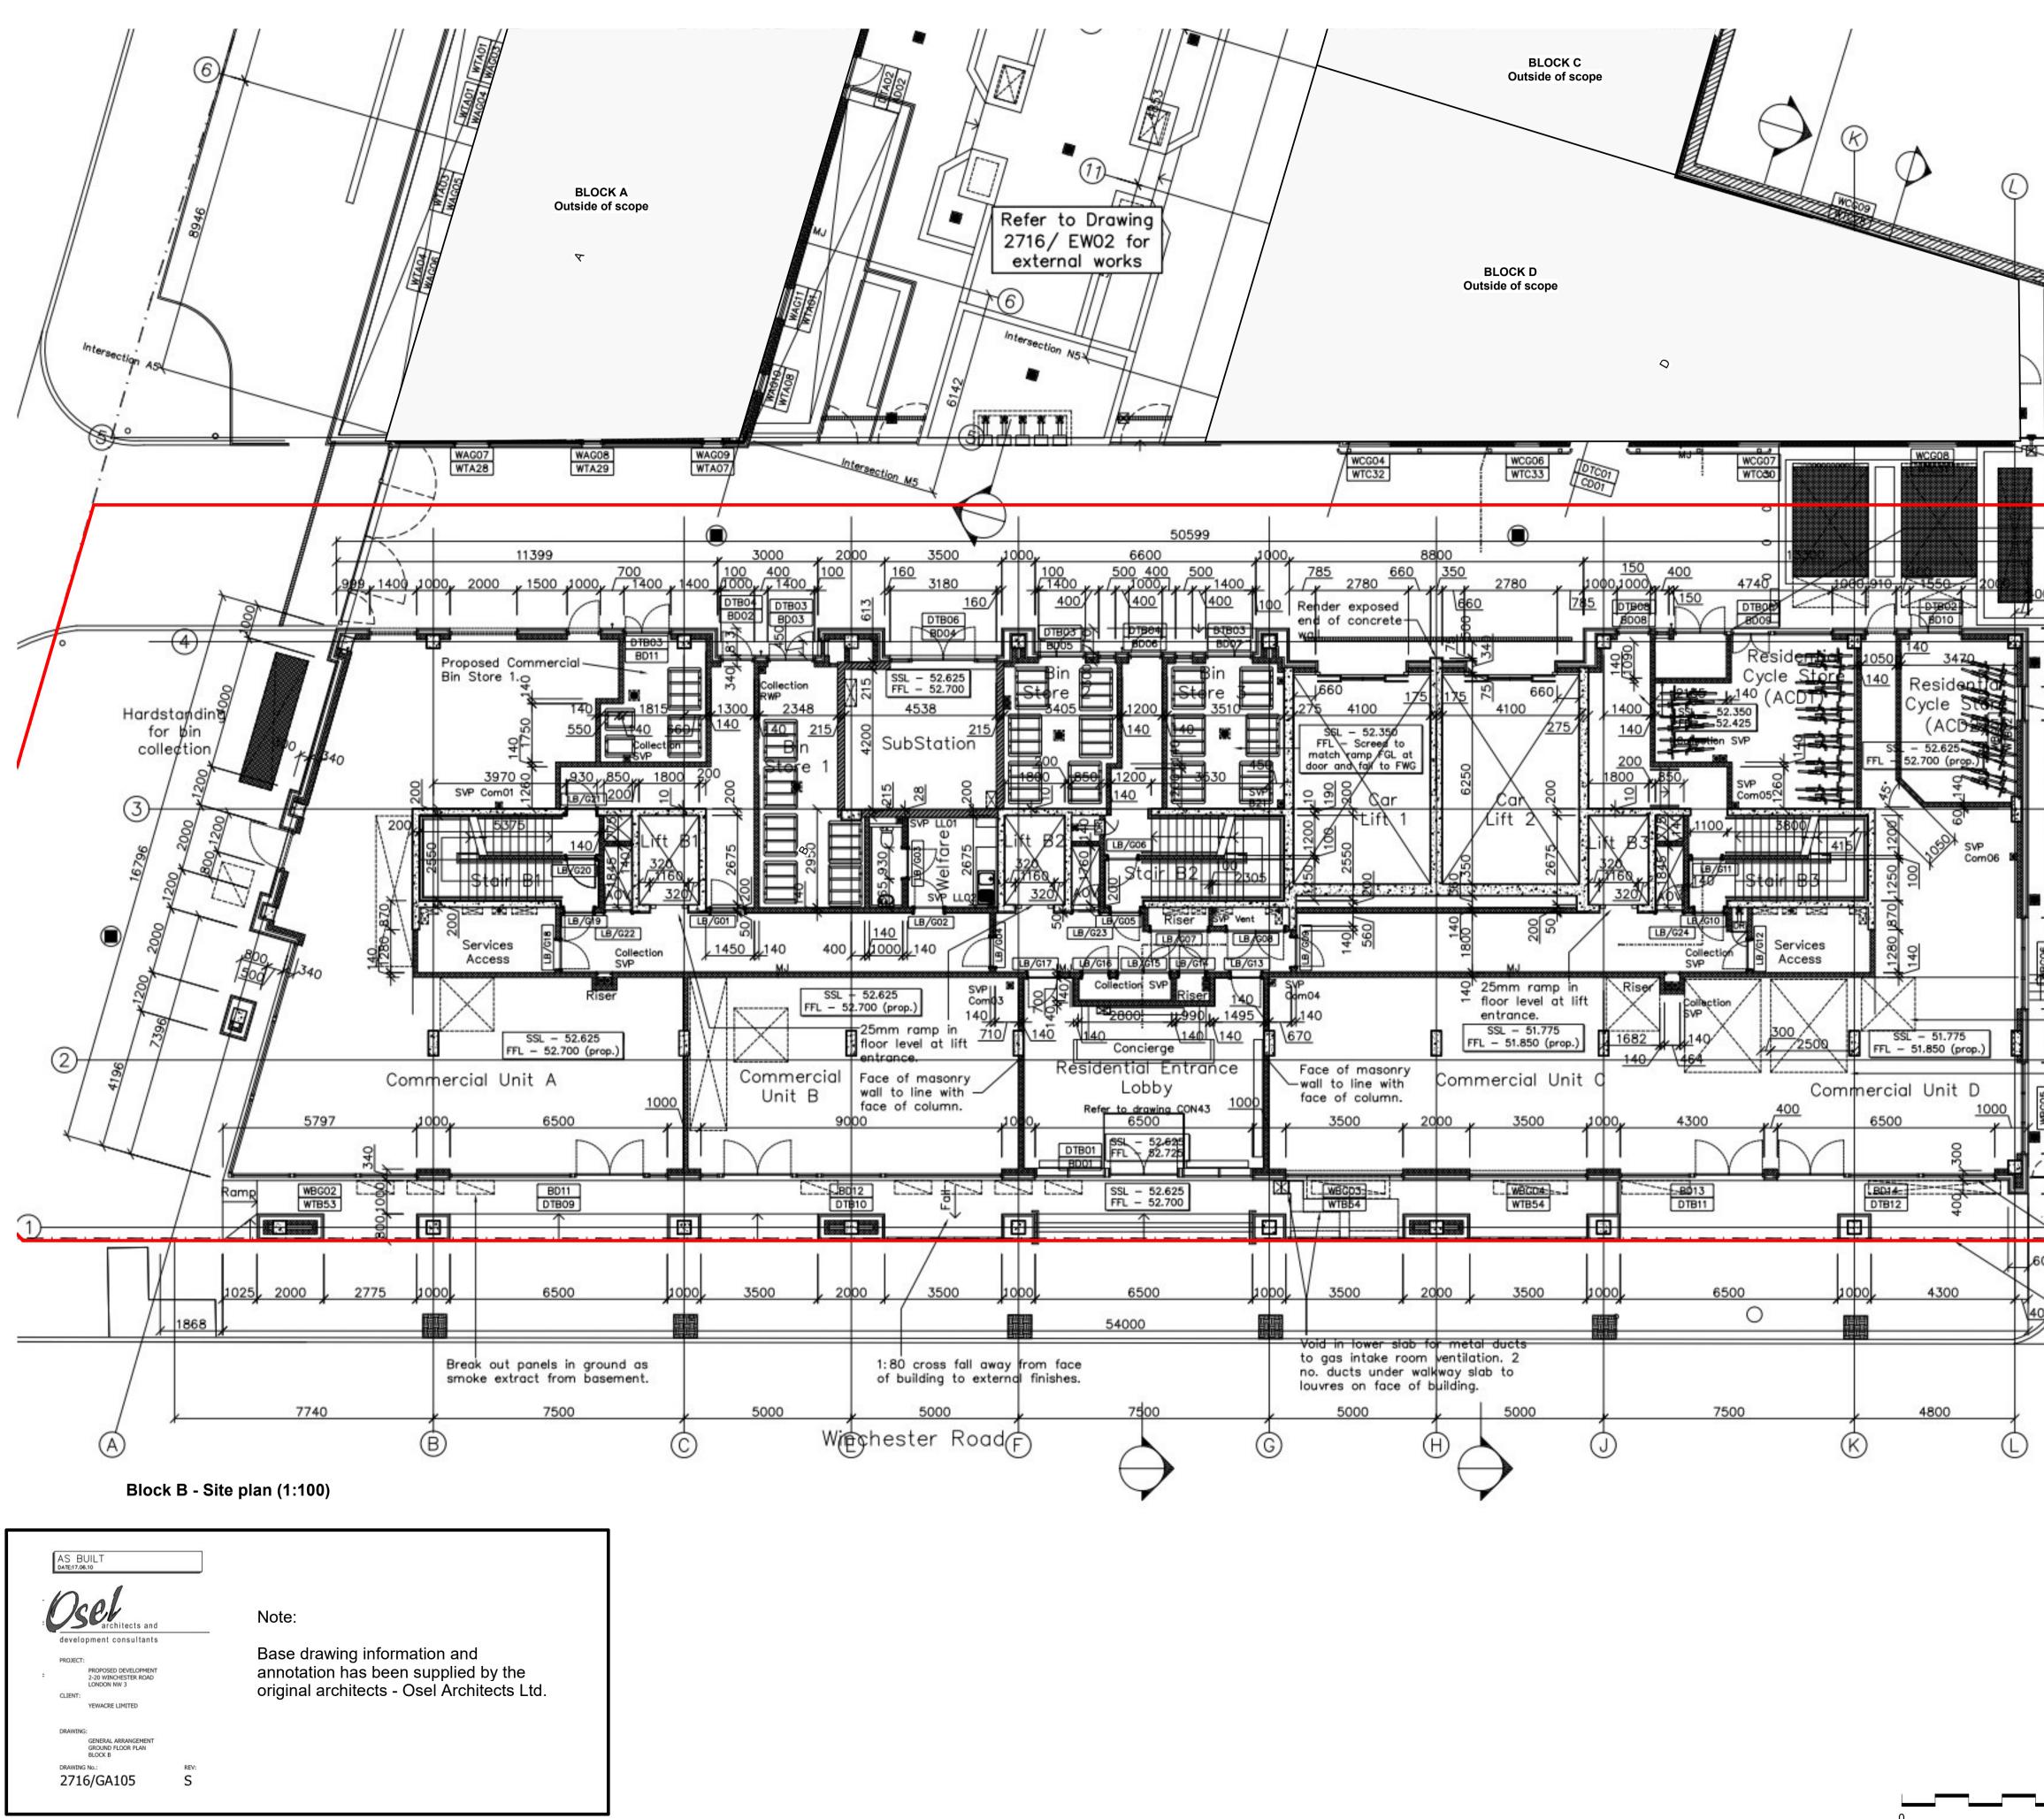

This may be a reduced size print. Check scale in titleblock.

|              |                                                                                                |                       | SHEET NOTES                                                                                                                                                                                                                                                                                                                                                                                                                                                                                                                                                                                                                                                                                                                                                                                                                                                                                                                                                                                                                                                    |
|--------------|------------------------------------------------------------------------------------------------|-----------------------|----------------------------------------------------------------------------------------------------------------------------------------------------------------------------------------------------------------------------------------------------------------------------------------------------------------------------------------------------------------------------------------------------------------------------------------------------------------------------------------------------------------------------------------------------------------------------------------------------------------------------------------------------------------------------------------------------------------------------------------------------------------------------------------------------------------------------------------------------------------------------------------------------------------------------------------------------------------------------------------------------------------------------------------------------------------|
|              | T                                                                                              | aplow                 | <ol> <li>All dimensions are indicative and they need to be<br/>checked on site by the contractor before<br/>construction proceeds and prior to the fabrication<br/>of any component.</li> <li>This drawing is based on survey information by<br/>others.</li> <li>All dimensions to be in millimetres unless<br/>otherwise specified.</li> <li>All building works are to be carried out in<br/>accordance with current British/European<br/>Standards and the Building Regulations.</li> <li>Refer to Structural Engineer's drawings, details<br/>and specifications for all structural components.</li> <li>Refer to Mechanical &amp; Electrical Engineer's<br/>drawings, schedules and specifications for all<br/>services.</li> <li>This drawing is to be read in conjunction with the<br/>Design and Access Statement submitted with the<br/>planning application.</li> <li>For occupied buildings, safe, clear access and<br/>means of escape to be maintained at all times</li> </ol>                                                                    |
|              |                                                                                                | A800                  | <ul><li>during works in accordance with the Construction<br/>Phase Health and Safety Plan.</li><li>9. Any discrepancies between the drawings and site<br/>conditions shall be brought to the attention of the<br/>Architect/CA for resolution.</li></ul>                                                                                                                                                                                                                                                                                                                                                                                                                                                                                                                                                                                                                                                                                                                                                                                                       |
|              | 140mm wide post<br>to window to<br>coordinate with<br>blockwork wall.                          | 6100                  |                                                                                                                                                                                                                                                                                                                                                                                                                                                                                                                                                                                                                                                                                                                                                                                                                                                                                                                                                                                                                                                                |
| 1000 1750    | Insulated panel to<br>window. Metal fram<br>plasterboard wall<br>behind.                       | 0000<br>20 on         |                                                                                                                                                                                                                                                                                                                                                                                                                                                                                                                                                                                                                                                                                                                                                                                                                                                                                                                                                                                                                                                                |
| 2725 5900 10 | 18300                                                                                          | 7500                  |                                                                                                                                                                                                                                                                                                                                                                                                                                                                                                                                                                                                                                                                                                                                                                                                                                                                                                                                                                                                                                                                |
| 2725 1600    |                                                                                                | or<br>ft              |                                                                                                                                                                                                                                                                                                                                                                                                                                                                                                                                                                                                                                                                                                                                                                                                                                                                                                                                                                                                                                                                |
| 1000,1200    |                                                                                                | 2000                  | P0         BP         SC         18/06/21         Planning issue           3         BP         SC         18/06/21         Planning issue           P0         BP         SC         16/06/21         For comment           2         BP         SC         15/06/21         For comment           1         BP         SC         15/06/21         For comment           1         BP         SC         15/06/21         For comment           NO         MMWAD         HO         HO         HO           NO         MMWAD         HO         HO         HO           NO         HO         HO         HO         HO           NO         H |
| 00           | Screens to Comme<br>by Tenant. Provide<br>timber hoarding un<br>fitout.<br>Line of building ov | tempora<br>ntil Tenan | Planning<br>CLIENT<br>Trident Building Consultancy<br>8 Angel Court, London<br>EC2R 7HP                                                                                                                                                                                                                                                                                                                                                                                                                                                                                                                                                                                                                                                                                                                                                                                                                                                                                                                                                                        |
|              |                                                                                                |                       | <ul> <li>Exercise Conscious design<br/>Exercise Conscious design<br/>Www.ecda.co.uk</li> <li>Studio 3 Blue Lion Place, 237 Long Lane<br/>London, SE1 4PU</li> <li>The Centrum Building, 38 Queen Street<br/>Glasgow, G1 3DX</li> <li>PROJECTTITLE</li> <li>Melrose Apartments<br/>Cladding Remediation Works</li> </ul>                                                                                                                                                                                                                                                                                                                                                                                                                                                                                                                                                                                                                                                                                                                                        |
| F            | ₹<br>10 m                                                                                      |                       | DRAWING TITLE         Site plan         Block B         SCALE       DRAWN         As indicated @ A1       BP         DATE       CHECKED         09/06/21       SC         Project Code - Originator - Vol - Level - Type - Role - Number       Status       Rev.         210128 - ECD - XX- 00 - DR - A - 30402       S1       P03                                                                                                                                                                                                                                                                                                                                                                                                                                                                                                                                                                                                                                                                                                                             |