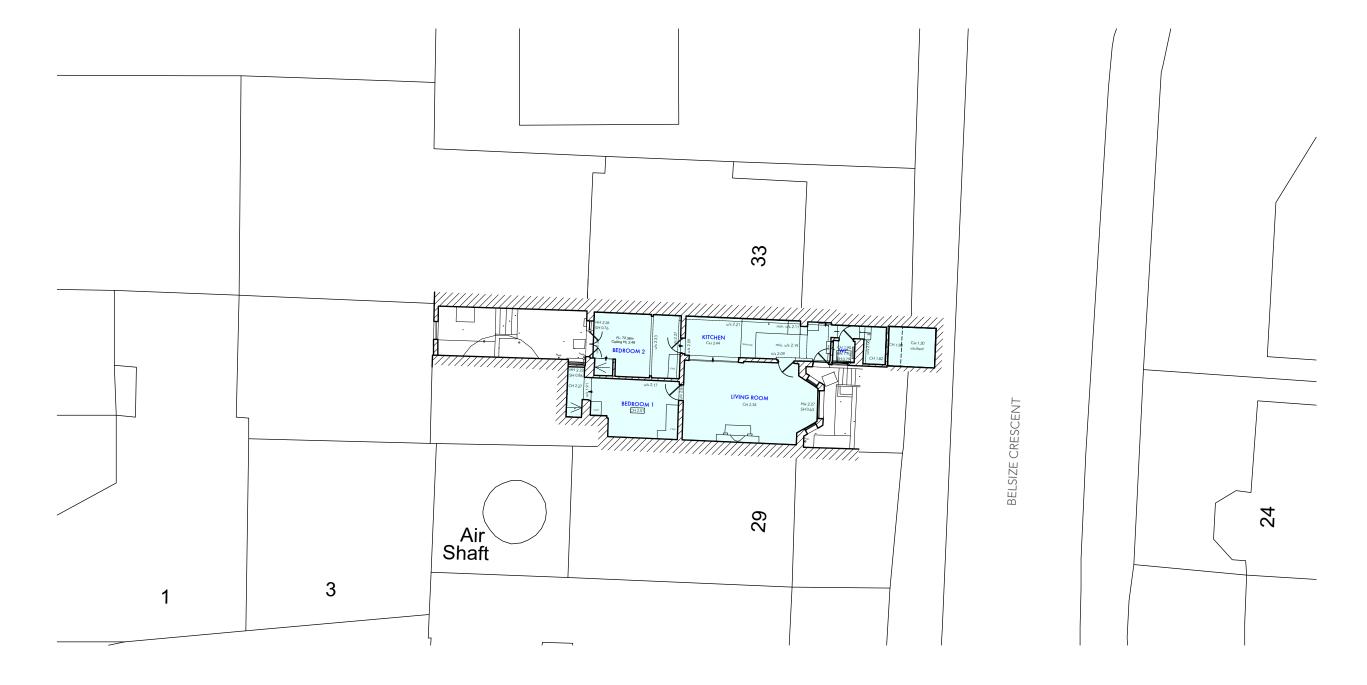

# **EXISTING SITE PLAN**

EXISTING SITE PLAN

|                 |                                                                           | Job No: 7335         | p-ad     |                                           | t: 0208-4590172          | n_ad            |
|-----------------|---------------------------------------------------------------------------|----------------------|----------|-------------------------------------------|--------------------------|-----------------|
|                 | WRITTEN DIMENSIONS ONLY TO BE USED  ALL DIMENSIONS ARE IN MILLIMETRES     | PLANNING             |          | pden Hill Road,<br>I Gate, London, W8 7TH | e: hello@pelicanad.co.uk | p-dd            |
| 0 0.5 1 2 3 4 5 | ALL DIMENSIONS TO BE VERIFIED ON SITE  ANY INCONSISTENCIES TO BE REPORTED | 31A Belsize Crescent | Title    | Existing Site P                           | lan                      |                 |
| SCALE BAR (m)   | TO THE ARCHITECT IMMEDIATELY                                              | London<br>NW3 5QY    | Drawn by | 1:200 @ A3                                | 7335/01                  | Rev<br><b>B</b> |