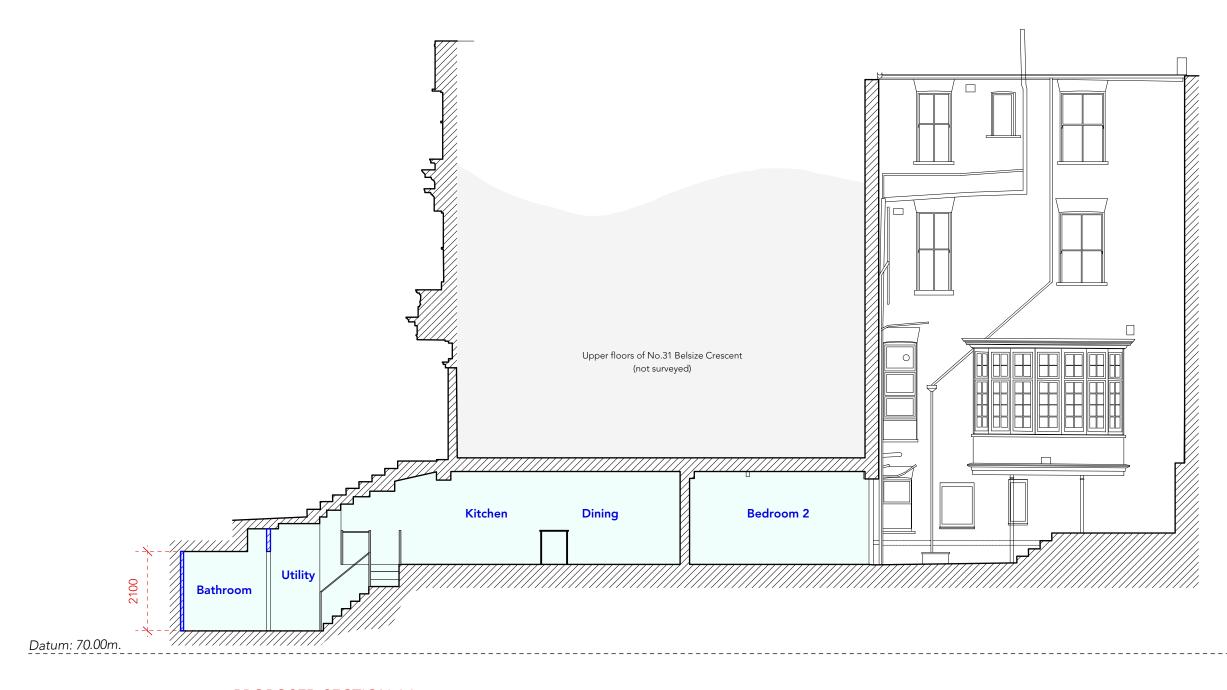

#### EXISTING SECTION AA

|                                                                      | Job No: 7335         | p—dd<br>192D Campden Hill Road,<br>Notting Hill Gate, London, W8 7TH |                  | t: 0208-4590172          | p-ad            |  |
|----------------------------------------------------------------------|----------------------|----------------------------------------------------------------------|------------------|--------------------------|-----------------|--|
| WRITTEN DIMENSIONS ONLY TO BE USED ALL DIMENSIONS ARE IN MILLIMETRES | PLANNING             |                                                                      |                  | e: hello@pelicanad.co.uk |                 |  |
| ALL DIMENSIONS TO BE VERIFIED ON SITE                                | 31A Belsize Crescent | Title                                                                | Existing Section | on AA                    |                 |  |
| ANY INCONSISTENCIES TO BE REPORTED<br>TO THE ARCHITECT IMMEDIATELY   | London<br>NW3 5QY    | Drawn by<br>ST                                                       | 1:100 @ A3       | Number<br>7335/04        | Rev<br><b>B</b> |  |