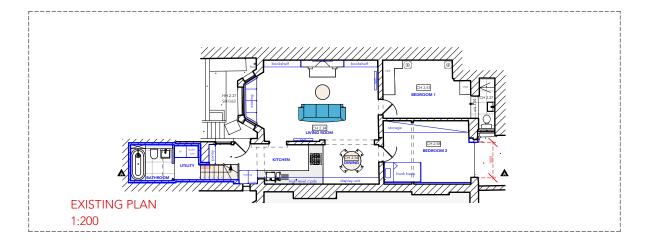

### **EXISTING PLAN**

EXISTING LOWER GROUND FLOOR

| 0 | 0.5 | 1 | 2 |
|---|-----|---|---|
|   |     |   |   |

|                                                                            | Job No: 7335         | p-ad                                                                                  |                | t: 0208-4590172 | n-ad            |
|----------------------------------------------------------------------------|----------------------|---------------------------------------------------------------------------------------|----------------|-----------------|-----------------|
| WRITTEN DIMENSIONS ONLY TO BE USED ALL DIMENSIONS ARE IN MILLIMETRES       | PLANNING             | 192D Campden Hill Road, e: hello@pelicanad.co.uk<br>Notting Hill Gate, London, W8 7TH |                |                 | p-aa            |
| ALL DIMENSIONS TO BE VERIFIED ON SITE  ANY INCONSISTENCIES TO BE REPORTED. | 31A Belsize Crescent | Title                                                                                 | Existing Plans |                 |                 |
| TO THE ARCHITECT IMMEDIATELY                                               | London<br>NW3 5QY    | Drawn by                                                                              | 1:50 @ A3      | 7335/02         | Rev<br><b>B</b> |