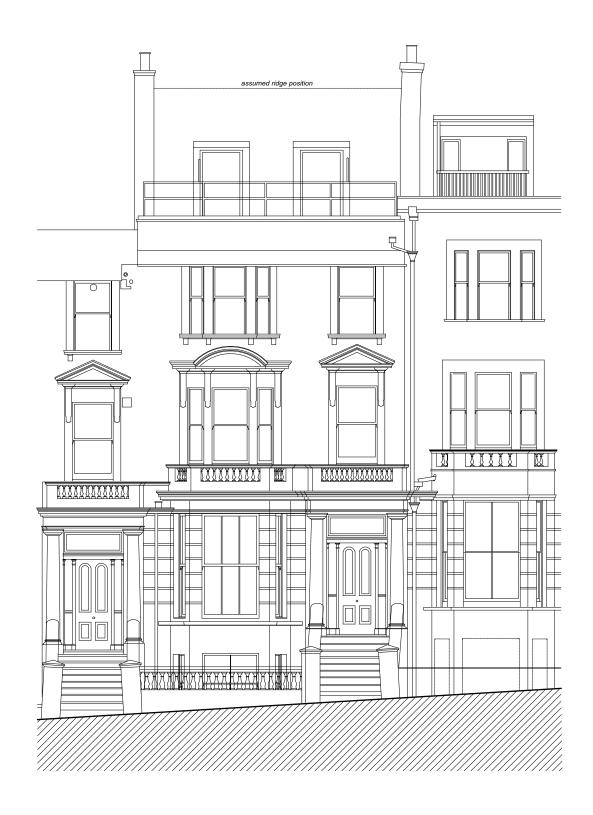

BE REPORTED<br>TO THE ARCHITECT IMMEDIATELY   | London<br>NW3 5QY    | Drawn by<br>ST                                                       | 1:100 @ A3       | Number<br>7335/04        | Rev<br><b>B</b> |  |



**EXISTING** 

- + large double doors in B2
- + large storage unit in B2
- + boxing in B2 to level out protruding nib
- + bay window seating
- + display unit in dining room
- + bookshelves in living room (same width as fireplace)

#### NOTE :-TO MEET CURRENT BUILDING REGULATION A MIST SYSTEM IS REQUIRED **THROUGHOUT**

Job No: 7335 p-ad 0 0.5 1 92D Campden Hill Road, Notting Hill Gate, London, W8 7TH Proposed Plan 31A Belsize Crescent ANY INCONSISTENCIES TO BE REPORTED TO THE ARCHITECT IMMEDIATELY London NW3 5QY rawn by **PROPOSED** 7335/05 1:50 @ A3

### **PROPOSED ELEVATIONS**





Datum: 70.00m.

PROPOSED FRONT ELEVATION

**NOTE: FRONT ELEVATION REMAINS UNCHANGED** 

PROPOSED REAR ELEVATION



|                                                                           | Job No: 7335         | p-ad           |                                           | t: 0208-4590172          | p_ad            |  |
|---------------------------------------------------------------------------|----------------------|----------------|-------------------------------------------|--------------------------|-----------------|--|
| WRITTEN DIMENSIONS ONLY TO BE USED  ALL DIMENSIONS ARE IN MILLIMETRES     | PLANNING             |                | pden Hill Road,<br>I Gate, London, W8 7TH | e: hello@pelicanad.co.uk | p-dd            |  |
| ALL DIMENSIONS TO BE VERIFIED ON SITE  ANY INCONS