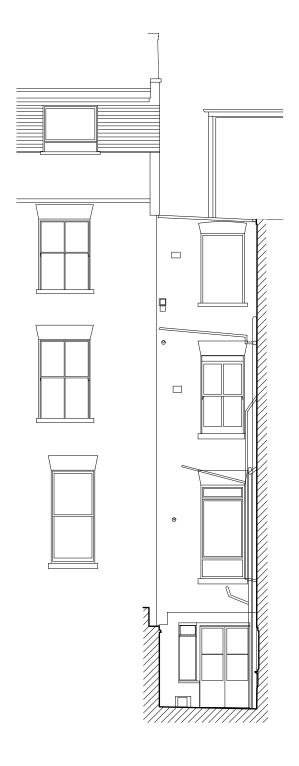

#### EXISTING REAR ELEVATION

|                                                                            | Job No: 7335         | p-ad     |                                           | t: 0208-4590172 |                   | <b>n</b> _ad    |  |
|----------------------------------------------------------------------------|----------------------|----------|-------------------------------------------|-----------------|-------------------|-----------------|--|
| WRITTEN DIMENSIONS ONLY TO BE USED  ALL DIMENSIONS ARE IN MILLIMETRES      | PLANNING             |          | pden Hill Road,<br>I Gate, London, W8 7TH | e: hello@pe     | licanad.co.uk     | p-dd            |  |
| ALL DIMENSIONS TO BE VERIFIED ON SITE  ANY INCONSISTENCIES TO BE REPORTED. | 31A Belsize Crescent | Title    | Existing Eleva                            | ıtions          |                   |                 |  |
| TO THE ARCHITECT IMMEDIATELY                                               | London<br>NW3 5QY    | Drawn by | 1:100 @ A3                                |                 | Number<br>7335/03 | Rev<br><b>B</b> |  |