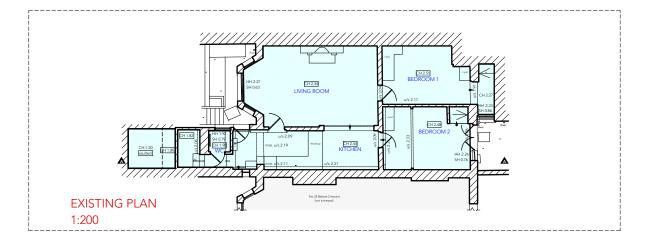

### **EXISTING PLAN**

EXISTING LOWER GROUND FLOOR

| 0 | 0.5 | 1 | 2 |
|---|-----|---|---|
|   |     |   |   |

|                                                                            | Job No: 7335         | p-ad                                                                                  |                | t: 0208-4590172 | n-ad            |
|----------------------------------------------------------------------------|----------------------|---------------------------------------------------------------------------------------|----------------|-----------------|-----------------|
| WRITTEN DIMENSIONS ONLY TO BE USED ALL DIMENSIONS ARE IN MILLIMETRES       | PLANNING             | 192D Campden Hill Road, e: hello@pelicanad.co.uk<br>Notting Hill Gate, London, W8 7TH |                |                 | p-aa            |
| ALL DIMENSIONS TO BE VERIFIED ON SITE  ANY INCONSISTENCIES TO BE REPORTED. | 31A Belsize Crescent | Title                                                                                 | Existing Plans |                 |                 |
| TO THE ARCHITECT IMMEDIATELY                                               | London<br>NW3 5QY    | Drawn by                                                                              | 1:50 @ A3      | 7335/02         | Rev<br><b>B</b> |

**EXISTING** 

- + large double doors in B2
- + large storage unit in B2
- + boxing in B2 to level out protruding nib
- + bay window seating
- + display unit in dining room
- + bookshelves in living room (same width as fireplace)