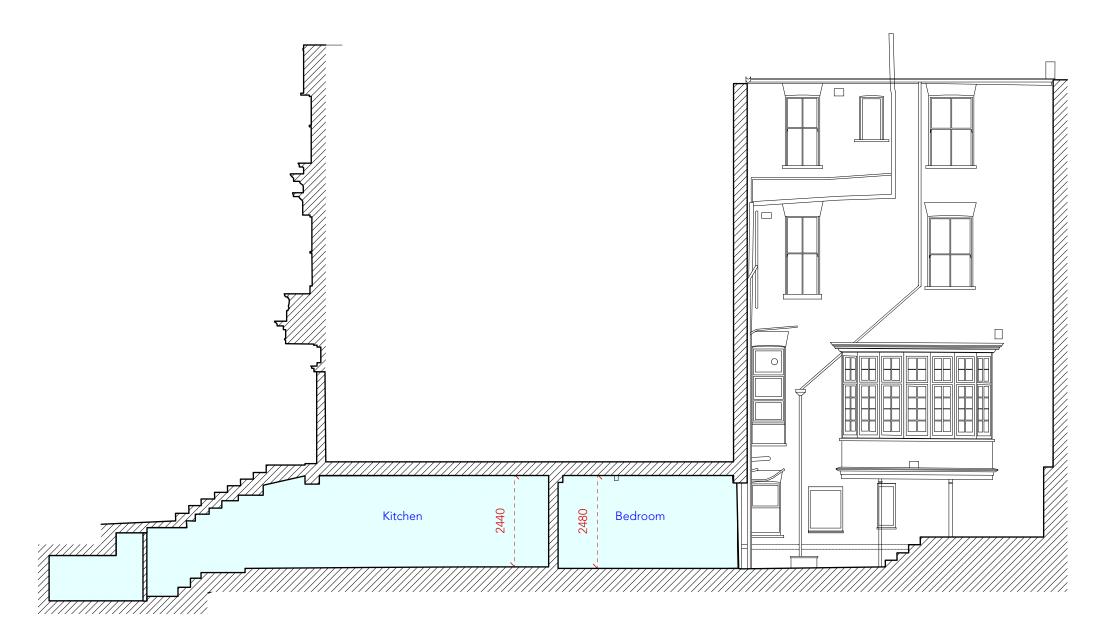

#### EXISTING SECTION AA

|                                                                      | Job No: 7335         | p—dd<br>192D Campden Hill Road,<br>Notting Hill Gate, London, W8 7TH |                  | t: 0208-4590172          | p-ad            |  |
|----------------------------------------------------------------------|----------------------|----------------------------------------------------------------------|------------------|--------------------------|-----------------|--|
| WRITTEN DIMENSIONS ONLY TO BE USED ALL DIMENSIONS ARE IN MILLIMETRES | PLANNING             |                                                                      |                  | e: hello@pelicanad.co.uk |                 |  |
| ALL DIMENSIONS TO BE VERIFIED ON SITE                                | 31A Belsize Crescent | Title                                                                | Existing Section | on AA                    |                 |  |
| ANY INCONSISTENCIES TO BE REPORTED<br>TO THE ARCHITECT IMMEDIATELY   | London<br>NW3 5QY    | Drawn by<br>ST                                                       | 1:100 @ A3       | Number<br>7335/04        | Rev<br><b>B</b> |  |