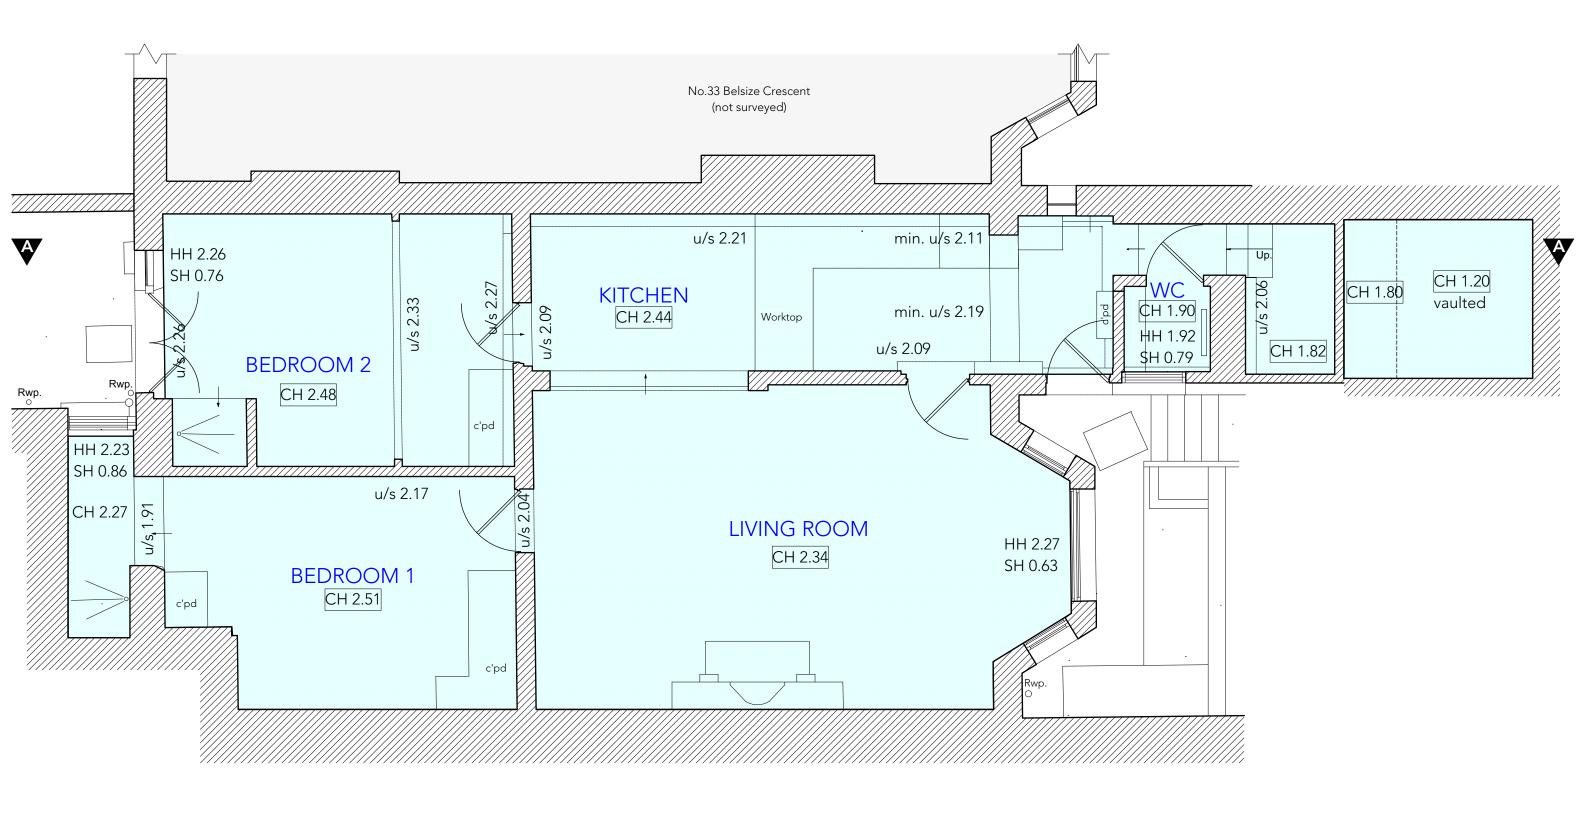

### **EXISTING PLAN**

EXISTING LOWER GROUND FLOOR

| 0 | 0.5 | 1 | 2 |
|---|-----|---|---|
|   |     |   |   |

|                                                                            | Job No: 7335         | p-ad                                                                                  |                | t: 0208-4590172 | n-ad            |
|----------------------------------------------------------------------------|----------------------|---------------------------------------------------------------------------------------|----------------|-----------------|-----------------|
| WRITTEN DIMENSIONS ONLY TO BE USED ALL DIMENSIONS ARE IN MILLIMETRES       | PLANNING             | 192D Campden Hill Road, e: hello@pelicanad.co.uk<br>Notting Hill Gate, London, W8 7TH |                |                 | p-aa            |
| ALL DIMENSIONS TO BE VERIFIED ON SITE  ANY INCONSISTENCIES TO BE REPORTED. | 31A Belsize Crescent | Title                                                                                 | Existing Plans |                 |                 |
| TO THE ARCHITECT IMMEDIATELY                                               | London<br>NW3 5QY    | Drawn by                                                                              | 1:50 @ A3      | 7335/02         | Rev<br><b>B</b> |