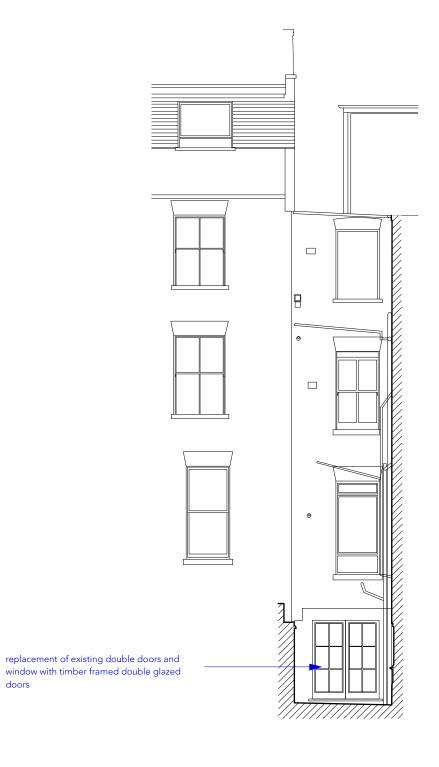

#### EXISTING REAR ELEVATION

|                                                                            | Job No: 7335         | p-ad     |                                           | t: 0208-4590172 |                   | <b>n</b> _ad    |  |
|----------------------------------------------------------------------------|----------------------|----------|-------------------------------------------|-----------------|-------------------|-----------------|--|
| WRITTEN DIMENSIONS ONLY TO BE USED  ALL DIMENSIONS ARE IN MILLIMETRES      | PLANNING             |          | pden Hill Road,<br>I Gate, London, W8 7TH | e: hello@pe     | licanad.co.uk     | p-dd            |  |
| ALL DIMENSIONS TO BE VERIFIED ON SITE  ANY INCONSISTENCIES TO BE REPORTED. | 31A Belsize Crescent | Title    | Existing Eleva                            | ıtions          |                   |                 |  |
| TO THE ARCHITECT IMMEDIATELY                                               | London<br>NW3 5QY    | Drawn by | 1:100 @ A3                                |                 | Number<br>7335/03 | Rev<br><b>B</b> |  |

Datum: 70.00m.