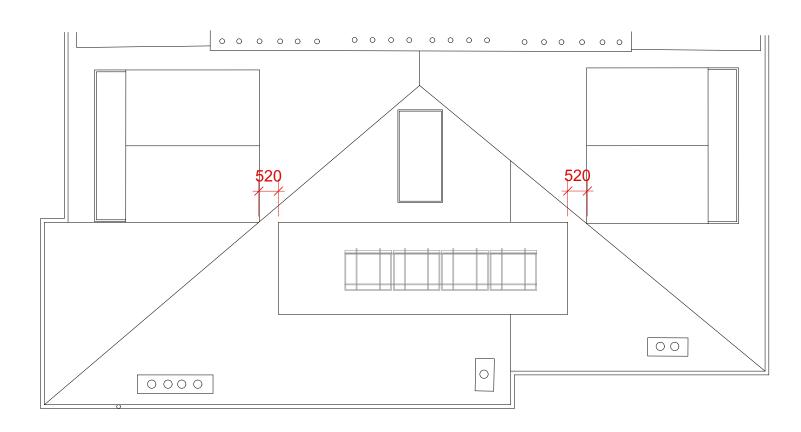

PROPOSED ROOF

**EXISTING ROOF** 

Legend

1 Proposed side dormer. External cladding and roof detail to match existing dormer to the front and the back of the property. Existing solar panels to be relocated.

2 Existing circular skylight to be replaced by a rectangular shaped one openable for ventilation.

Jonathan Tuckey Design Tel +44 (0)20 8960 1909

58 Milson Road London W14 0LB UK

Project Belsize Gardens
Title Roof Plans
Scale at A1 Scale at A3
- 1:100

Drawing No.

JTD\_0231\_P01\_106