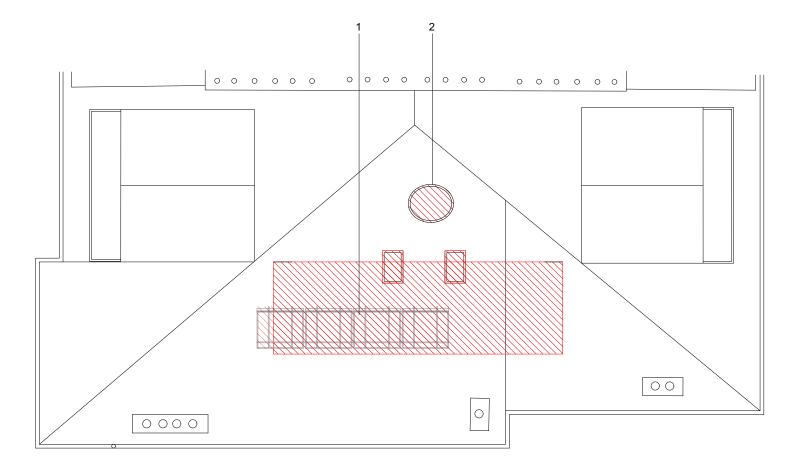

PROPOSED ROOF

**EXISTING ROOF** 

Legend

1 Proposed side dormer. External cladding and roof detail to match existing dormer to the front and the back of the property. Existing solar panels to be relocated.

2 Existing circular skylight to be replaced by a rectangular shaped one openable for ventilation.

Jonathan Tuckey Design Tel +44 (0)20 8960 1909

58 Milson Road London W14 0LB UK

Project Belsize Gardens
Title Roof Plans
Scale at A1 Scale at A3
- 1:100

Drawing No.

JTD\_0231\_P01\_106