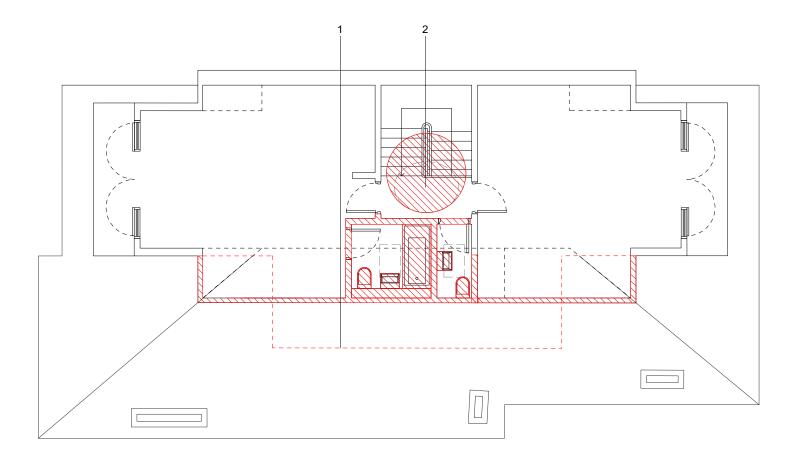

## PROPOSED THIRD FLOOR

EXISTING THIRD FLOOR

Legend

1 Proposed side dormer extension.

2 Existing circular skylight to be replaced by a rectangular shaped one openable for ventilation.

Jonathan Tuckey Design
Tel +44 (0)20 8960 1909

58 Milson Road London W14 0LB UK

Project Belsize Gardens
Title Third Floor Plans
Scale at A3
- 1:100 Drawing No.

JTD\_0231\_P01\_105

520 520

PROPOSED SIDE ELEVATION

Jonathan Tuckey Design
Tel +44 (0)20 8960 1909