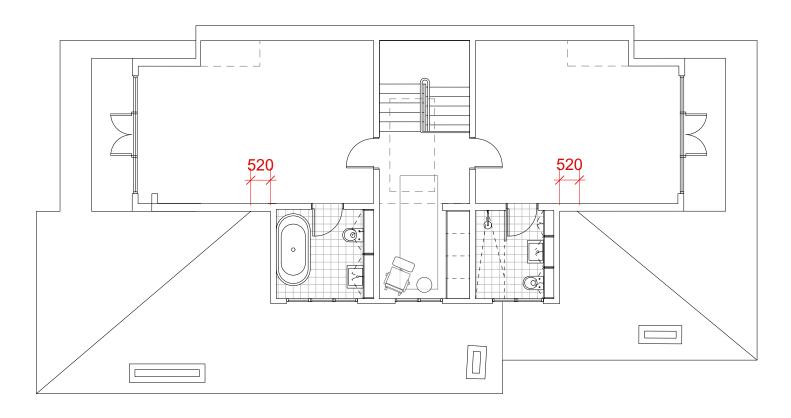

## PROPOSED THIRD FLOOR

EXISTING THIRD FLOOR

Legend

1 Proposed side dormer extension.

2 Existing circular skylight to be replaced by a rectangular shaped one openable for ventilation.

Jonathan Tuckey Design
Tel +44 (0)20 8960 1909

58 Milson Road London W14 0LB UK

Project Belsize Gardens
Title Third Floor Plans
Scale at A3
- 1:100 Drawing No.

JTD\_0231\_P01\_105

520 520

PROPOSED SIDE ELEVATION

Jonathan Tuckey Design
Tel +44 (0)20 8960 1909