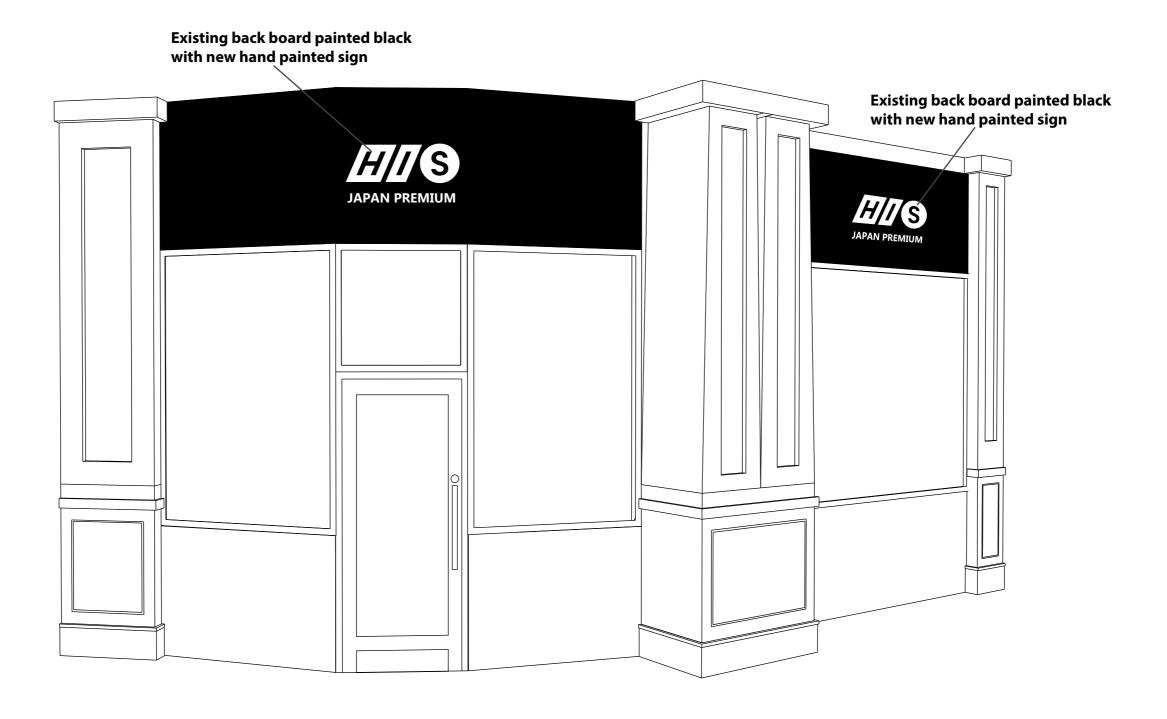

## **Proposed Front Elevation**

| A2            |                          |                                | All Existing shopfron to remain Window and door framework painted mid grey Concrete mouldings, marbl and glass remain untouched Top backboards above the windows painted black New hand painted signs to be applied to be illuminated with existing lights No protuding signs |
|---------------|--------------------------|--------------------------------|-------------------------------------------------------------------------------------------------------------------------------------------------------------------------------------------------------------------------------------------------------------------------------|
| 2021/2797/NEW | Proposed Front Elevation | 212 Shaftesbury Avenue, London |                                                                                                                                                                                                                                                                               |