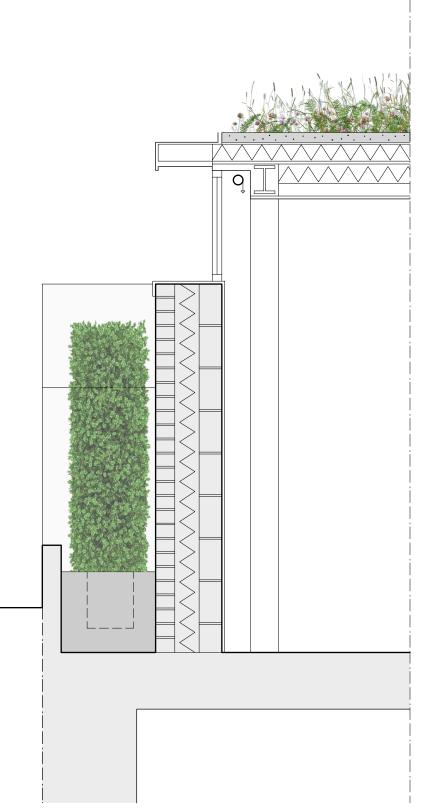

# **INDICATIVE MATERIALS PALETTE**

- 1. Landscaping porous granite setts, paving & plinth facing

- 2. Timber Cladding charred larch or similar

  3. Glazing high performance double/triple glazed

  4. Window framing anodized aluminium; indicatively metallic coloured

  5. Brickwork 'to match' / sympathetic with existing Frognal Gardens properties
- 6. Green roofs and landscaping sedum and wildflower greenroofs and variegated hedging
- 7. Trims anthracite zinc or similar capping / flashings etc
- 8. Fencing timber