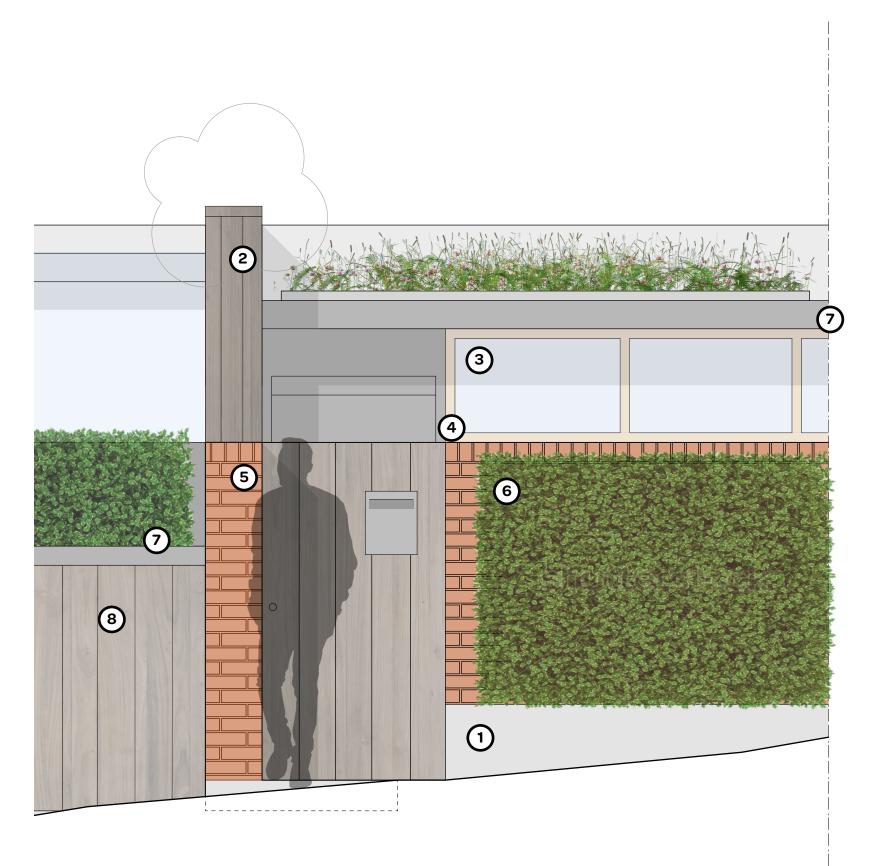

# **INDICATIVE MATERIALS PALETTE**

- 1. Landscaping porous granite setts, paving & plinth facing

- 2. Timber Cladding charred larch or similar

  3. Glazing high performance double/triple glazed

  4. Window framing anodized aluminium; indicatively metallic coloured

  5. Brickwork 'to match' / sympathetic with existing Frognal Gardens properties
- 6. Green roofs and landscaping sedum and wildflower greenroofs and variegated hedging
- 7. Trims anthracite zinc or similar capping / flashings etc
- 8. Fencing timber