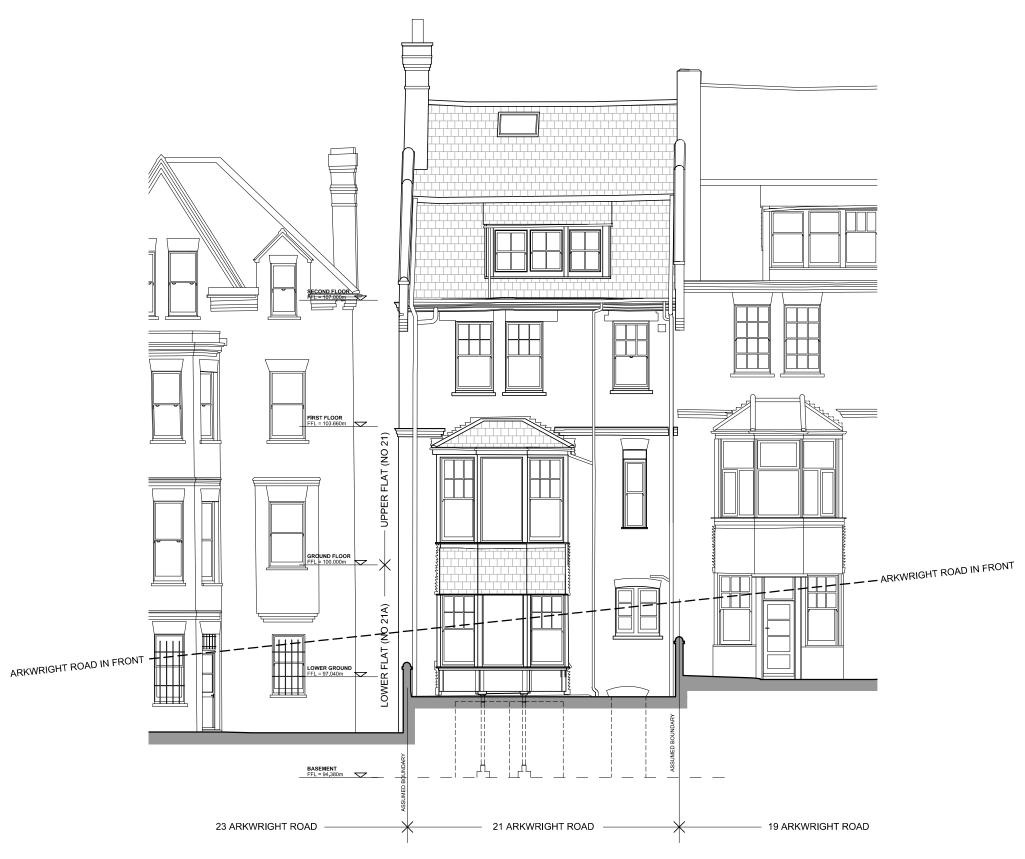

|       | project name<br>21 ARKWRIG<br>LONDON NW     |               | StudioMarkRuthven<br>architecture                                                                       |             |          |
|-------|---------------------------------------------|---------------|---------------------------------------------------------------------------------------------------------|-------------|----------|
|       | drawing title<br>EXISTING<br>REAR ELEVATION |               | 92 Prince of Wales Road, London, NW5 3NE<br>11 & 13 Patwell Street, Bruton, BA10 0EQ<br>T 020 7485 0050 |             |          |
| ecked | scale 1:100 @ A3                            | date 20.04.21 | project ref.                                                                                            | drawing no. | revision |
| ing.  | drawn by PW                                 | checked .     | ARR                                                                                                     | ARR-X-302   |          |