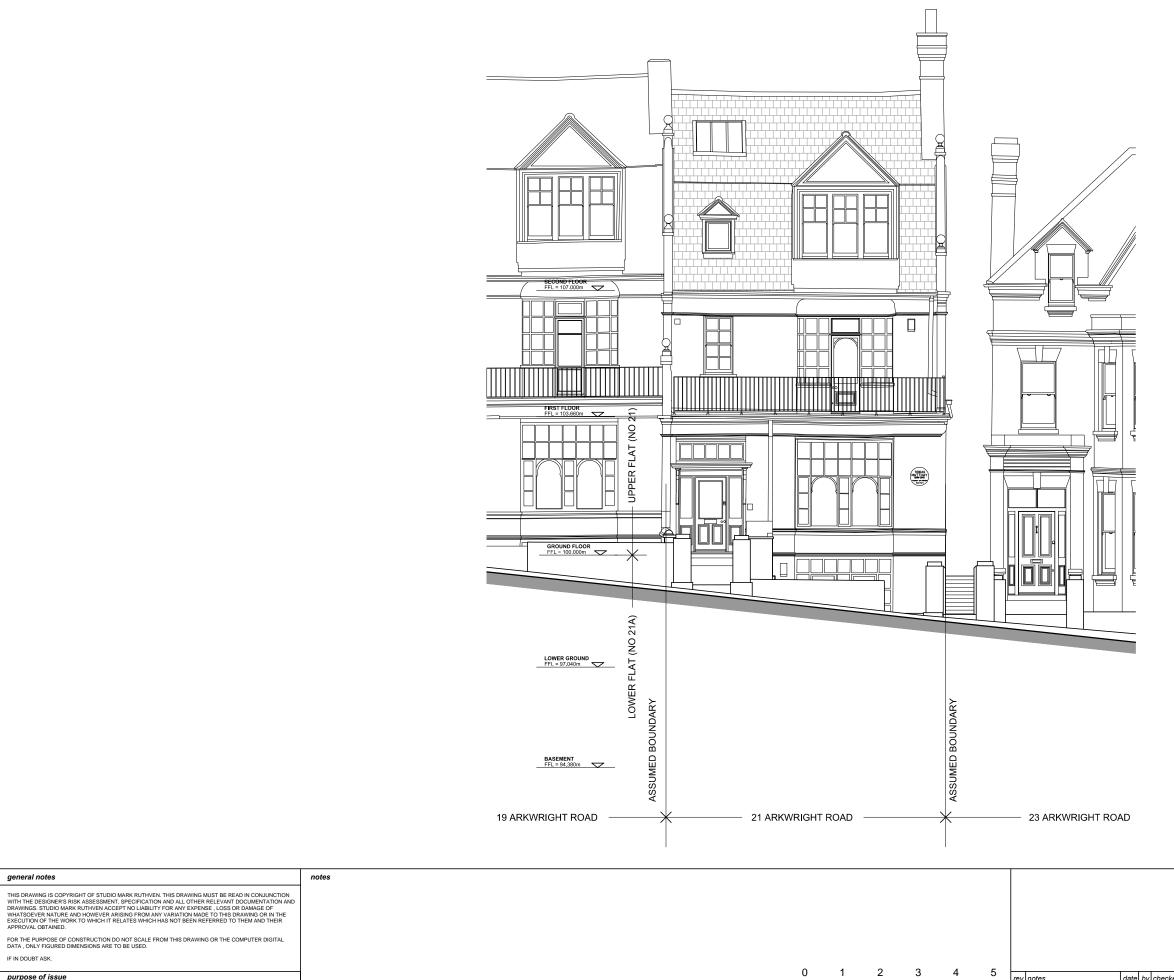

| PLANNING |
|----------|
|----------|

general notes

IF IN DOUBT ASK.

purpose of issue

\* for construction do not scale from this drawing. \* check all dimensions on site.

|       | 21 ARKWRIG                |               | StudioMarkRuthven architecture           |             |          |
|-------|---------------------------|---------------|------------------------------------------|-------------|----------|
|       | drawing title<br>EXISTING |               | 92 Prince of Wales Road, London, NW5 3NE |             |          |
|       | FRONT                     |               | 11 & 13 Patwell Street, Bruton, BA10 0EQ |             |          |
|       | ELEVATION                 |               | T 020 7485 0050                          |             |          |
| ecked | scale 1:100 @ A3          | date 20.04.21 | project ref.                             | drawing no. | revision |
| ng.   |                           |               | ARR                                      | ARR-X-300   |          |
| 5     | drawn by PW               | checked .     |                                          | /           | •        |