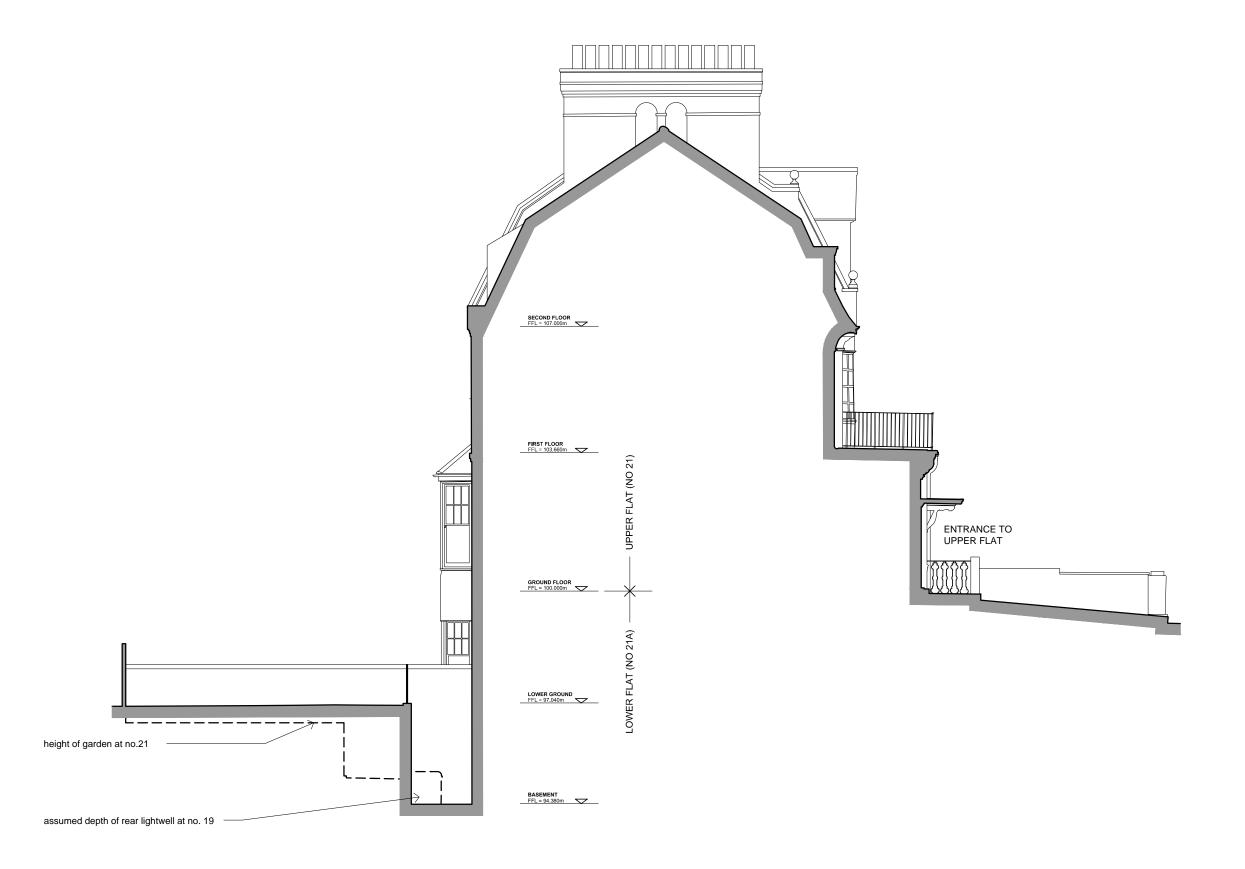

| general notes                                                                                                                                                                                                                                                               | notes                                              |                                                                                       | project name                        |                                          |
|-----------------------------------------------------------------------------------------------------------------------------------------------------------------------------------------------------------------------------------------------------------------------------|----------------------------------------------------|---------------------------------------------------------------------------------------|-------------------------------------|------------------------------------------|
| THIS DRAWING IS COPYRIGHT OF STUDIO MARK RUTHVEN. THIS DRAWING MUST BE READ IN CONJUNCTION WITH THE DESIGNER'S RISK ASSESSMENT, SPECIFICATION AND ALL OTHER RELEVANT DOCUMENTATION AND DRAWINGS. STUDIO MARK RUTHVEN A CCEPT NO LIBERITY FOR ANY EXPENSE, LOSS OR DAMAGE OF |                                                    |                                                                                       | 21 ARKWRIGHT ROAD<br>LONDON NW3 6AA | StudioMarkRuthven architecture           |
| WHATSOEVER NATURE AND HOWEVER ARISING FROM ANY VARIATION MADE TO THIS DRAWING OR IN THE<br>EXECUTION OF THE WORK TO WHICH IT RELATES WHICH HAS NOT BEEN REFERRED TO THEM AND THEIR<br>APPROVAL OBTAINED.                                                                    |                                                    |                                                                                       | drawing title EXISTING              | 92 Prince of Wales Road, London, NW5 3NE |
| FOR THE PURPOSE OF CONSTRUCTION DO NOT SCALE FROM THIS DRAWING OR THE COMPUTER DIGITAL DATA , ONLY FIGURED DIMENSIONS ARE TO BE USED.                                                                                                                                       |                                                    |                                                                                       | SECTION B-B                         | 11 & 13 Patwell Street, Bruton, BA10 0EQ |
| IF IN DOUBT ASK.                                                                                                                                                                                                                                                            |                                                    |                                                                                       |                                     | T 020 7485 0050                          |
| purpose of issue                                                                                                                                                                                                                                                            | $egin{array}{cccccccccccccccccccccccccccccccccccc$ | rev notes date by checked                                                             | scale 1:100 @ A3                    | project ref. drawing no. revisi          |
| PLANNING                                                                                                                                                                                                                                                                    | SCALE BAR 1:100 (IN METERS @ A3)                   | * for construction do not scale from this drawing.<br>* check all dimensions on site. | drawn by PW checked .               | ARR ARR-X-201 .                          |