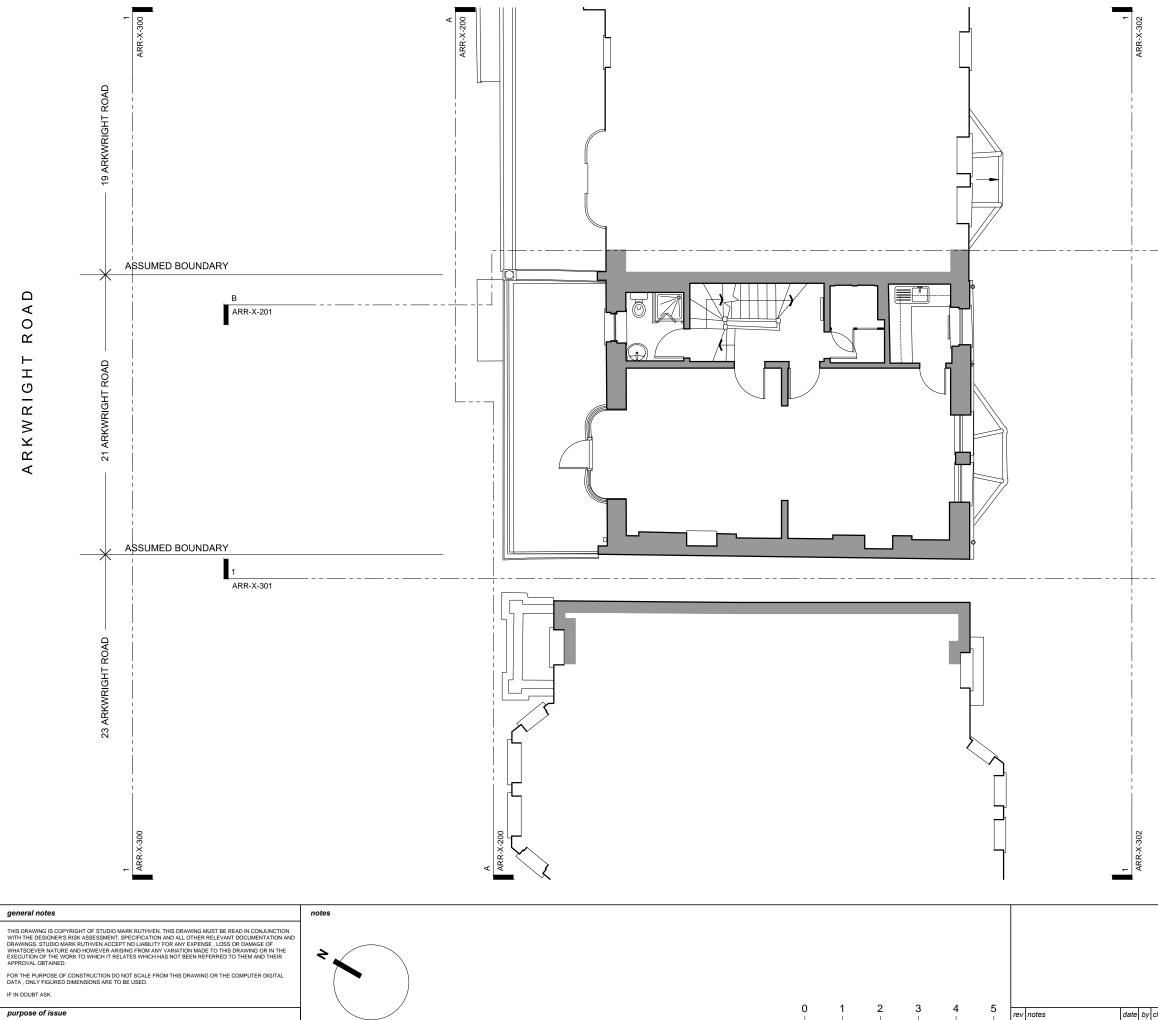

PLANNING

\* for construction do not scale from this drawing. \* check all dimensions on site.

SCALE BAR 1:100 (IN METERS @ A3)

В ARR-X-201

| project name<br>21 ARKWRIGHT ROAD<br>LONDON NW3 6AA | StudioMarkRuthven architecture           |  |  |
|-----------------------------------------------------|------------------------------------------|--|--|
| drawing title<br>UPPER FLAT (no. 21)                | 92 Prince of Wales Road, London, NW5 3NE |  |  |
| EXISTING FIRST                                      | 11 & 13 Patwell Street, Bruton, BA10 0EQ |  |  |
| FLOOR PLAN                                          | T 020 7485 0050                          |  |  |

|      | FLOOR PLAN       |               | 1 020 7 400 0000 |             |          |
|------|------------------|---------------|------------------|-------------|----------|
| cked | scale 1:100 @ A3 | date 20.04.21 | project ref.     | drawing no. | revision |
| g.   | drawn by PW      | checked .     | ARR              | ARR-X-103   | -        |
|      |                  |               |                  |             |          |