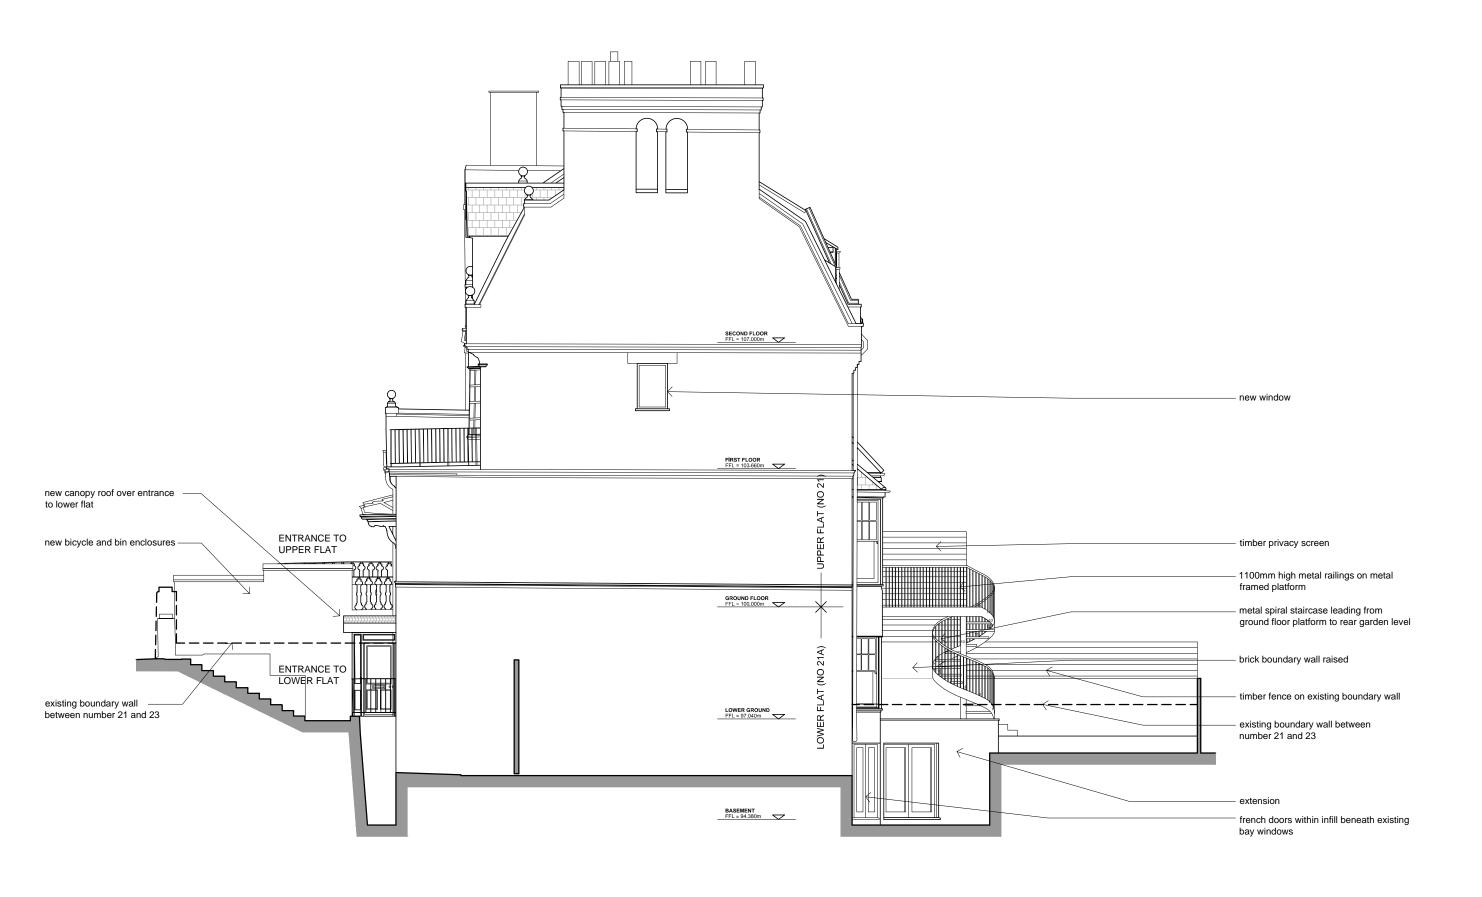

| general notes                                                                                                                                                                                                                                                                 | notes                                                                             |                                  |                                                                                       | project name                        | TROAD           |                                          |                |          |
|-------------------------------------------------------------------------------------------------------------------------------------------------------------------------------------------------------------------------------------------------------------------------------|-----------------------------------------------------------------------------------|----------------------------------|---------------------------------------------------------------------------------------|-------------------------------------|-----------------|------------------------------------------|----------------|----------|
| THIS DRAWING IS COPYRIGHT OF STUDIO MARK RUTHIVEN. THIS DRAWING MUST BE READ IN CONJUNCTION WITH THE DESIGNER'S RISK ASSESSMENT, SPECIFICATION AND ALL OTHER RELEVANT DOCUMENTATION AND DRAWINGS. STUDIO MARK RUTHIVEN ACCEPT NO LIABILITY FOR ANY EXPENSE, LOSS OR DAMAGE OF | ESIGNER'S RISK ASSESSMENT, SPECIFICATION AND ALL OTHER RELEVANT DOCUMENTATION AND |                                  |                                                                                       | 21 ARKWRIGHT ROAD<br>LONDON NW3 6AA |                 | StudioMarkRuthven architecture           |                |          |
| WHATSOEVER NATURE AND HOWEVER ARISING FROM ANY VARIATION MADE TO THIS DRAWING OR IN THE<br>EXECUTION OF THE WORK TO WHICH IT RELATES WHICH HAS NOT BEEN REFERRED TO THEM AND THEIR<br>APPROVAL OBTAINED.                                                                      |                                                                                   |                                  |                                                                                       | drawing title PROPOSED              |                 | 92 Prince of Wales Ro                    | ad, London, NW | /5 3NE   |
| FOR THE PURPOSE OF CONSTRUCTION DO NOT SCALE FROM THIS DRAWING OR THE COMPUTER DIGITAL DATA , ONLY FIGURED DIMENSIONS ARE TO BE USED.                                                                                                                                         |                                                                                   |                                  |                                                                                       | SIDE                                |                 | 11 & 13 Patwell Street, Bruton, BA10 0EQ |                |          |
| IF IN DOUBT ASK.                                                                                                                                                                                                                                                              |                                                                                   |                                  |                                                                                       | ELEVATION                           |                 | T 020 7485 0050                          |                |          |
| purpose of issue                                                                                                                                                                                                                                                              |                                                                                   | 0 1 2 3 4 5                      | rev notes date by checked                                                             | scale 1:100 @ A3 da                 | ate 20.04.21 pr | oject ref. drawing no.                   |                | revision |
| PLANNING                                                                                                                                                                                                                                                                      |                                                                                   | SCALE BAR 1:100 (IN METERS @ A3) | * for construction do not scale from this drawing.<br>* check all dimensions on site. | drawn by PW ch                      | necked .        | ARR ARR                                  | :-P-301        | -        |