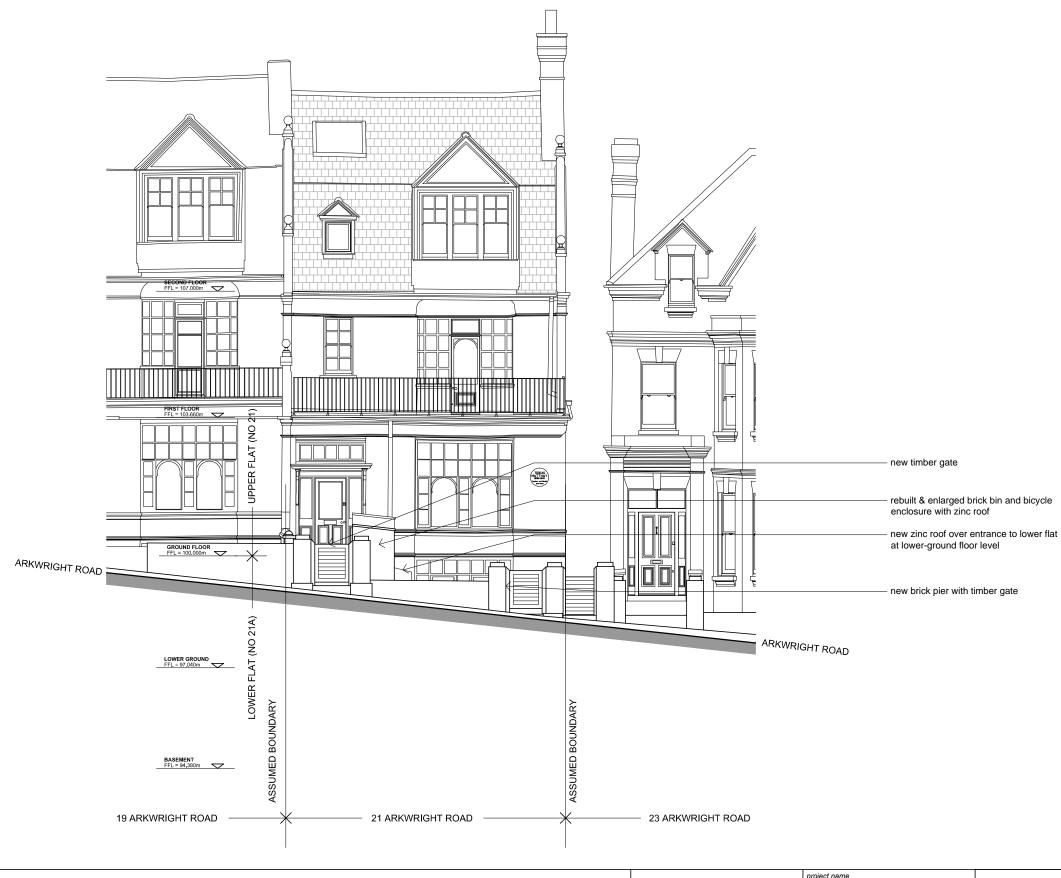

| general notes                                                                                                                                                                                                                                                               | notes   |                            | project name                                                                                     |                            |              |                                |          |
|-----------------------------------------------------------------------------------------------------------------------------------------------------------------------------------------------------------------------------------------------------------------------------|---------|----------------------------|--------------------------------------------------------------------------------------------------|----------------------------|--------------|--------------------------------|----------|
| THIS DRAWING IS COPYRIGHT OF STUDIO MARK RUTHVEN. THIS DRAWING MUST BE READ IN CONJUNCTION WITH THE DESIGNER'S RISK ASSESSMENT, SPECIFICATION AND ALL OTHER RELEVANT DOCUMENTATION AND DRAWINGS. STUDIO MARK RUTHVEN ACCEPT NO LIABILITY FOR ANY EXPENSE, LOSS OR DAMAGE OF |         |                            |                                                                                                  | KWRIGHT ROAD<br>ON NW3 6AA |              | lioMarkRuthven<br>tecture      |          |
| WHATSOEVER NATURE AND HOWEVER ARISING FROM ANY VARIATION MADE TO THIS DRAWING OR IN THE<br>EXECUTION OF THE WORK TO WHICH IT RELATES WHICH HAS NOT BEEN REFERRED TO THEM AND THEIR<br>APPROVAL OBTAINED.                                                                    |         |                            | drawing title F                                                                                  | ROPOSED                    | 92 Princ     | ce of Wales Road, London, NW   | √5 3NE   |
| FOR THE PURPOSE OF CONSTRUCTION DO NOT SCALE FROM THIS DRAWING OR THE COMPUTER DIGITAL DATA , ONLY FIGURED DIMENSIONS ARE TO BE USED.                                                                                                                                       |         |                            | F                                                                                                | RONT                       | 11 & 13      | Patwell Street, Bruton, BA10 ( | 0EQ      |
| IF IN DOUBT ASK.                                                                                                                                                                                                                                                            |         |                            | E                                                                                                | EVATION                    | T 020 74     | 485 0050                       |          |
| purpose of issue                                                                                                                                                                                                                                                            | 0<br>   | 1 2 3 4 5                  | rev notes date by checked scale 1:100 @                                                          | 3 date 20.04.21            | project ref. | drawing no.                    | revision |
| PLANNING                                                                                                                                                                                                                                                                    | SCALE F | BAR 1:100 (IN METERS @ A3) | * for construction do not scale from this drawing.  * check all dimensions on site.  drawn by PW | checked .                  | ARR          | ARR-P-300                      |          |