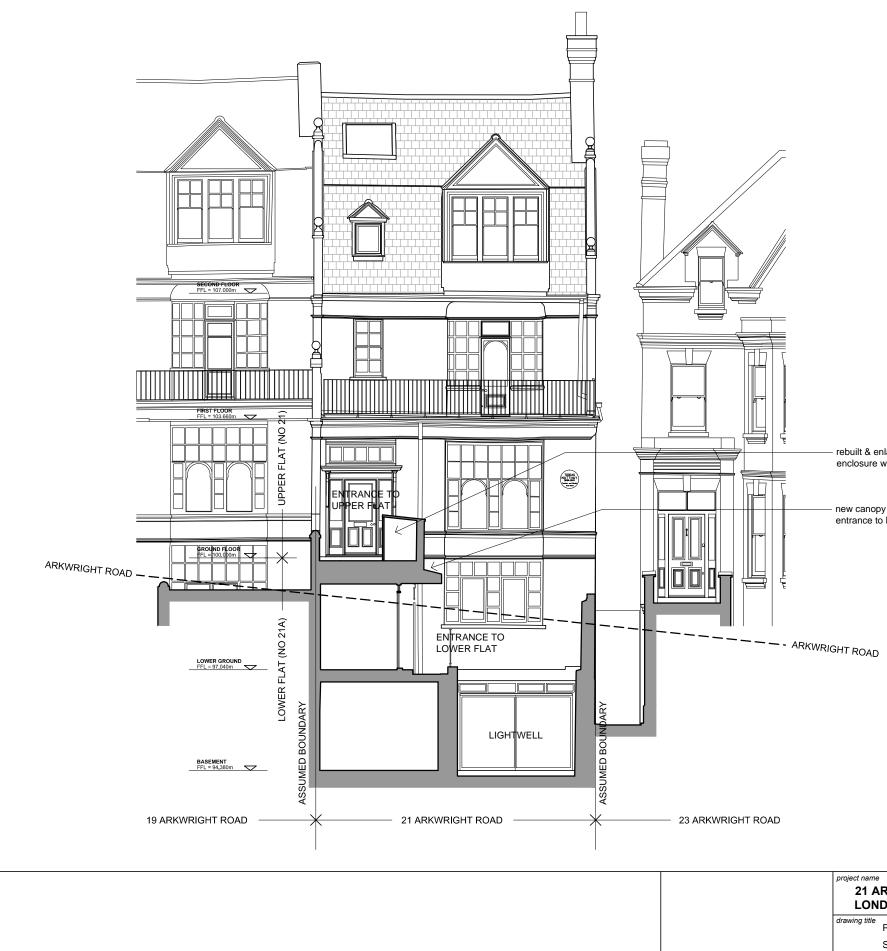

PLANNING

general notes

notes

- rebuilt & enlarged brick bin and bicycle enclosure with zinc roof

new canopy roof over existing entrance to lower flat

|        | project name<br>21 ARKWRIGHT ROAD<br>LONDON NW3 6AA |               | StudioMarkRuthven<br>architecture                                                                       |             |          |
|--------|-----------------------------------------------------|---------------|---------------------------------------------------------------------------------------------------------|-------------|----------|
|        | drawing title<br>PROPOSED<br>SECTION A-A            |               | 92 Prince of Wales Road, London, NW5 3NE<br>11 & 13 Patwell Street, Bruton, BA10 0EQ<br>T 020 7485 0050 |             |          |
| necked | scale 1:100 @ A3                                    | date 20.04.21 | project ref.                                                                                            | drawing no. | revision |
| ing.   | drawn by PW                                         | checked .     | ARR                                                                                                     | ARR-P-200   | •        |