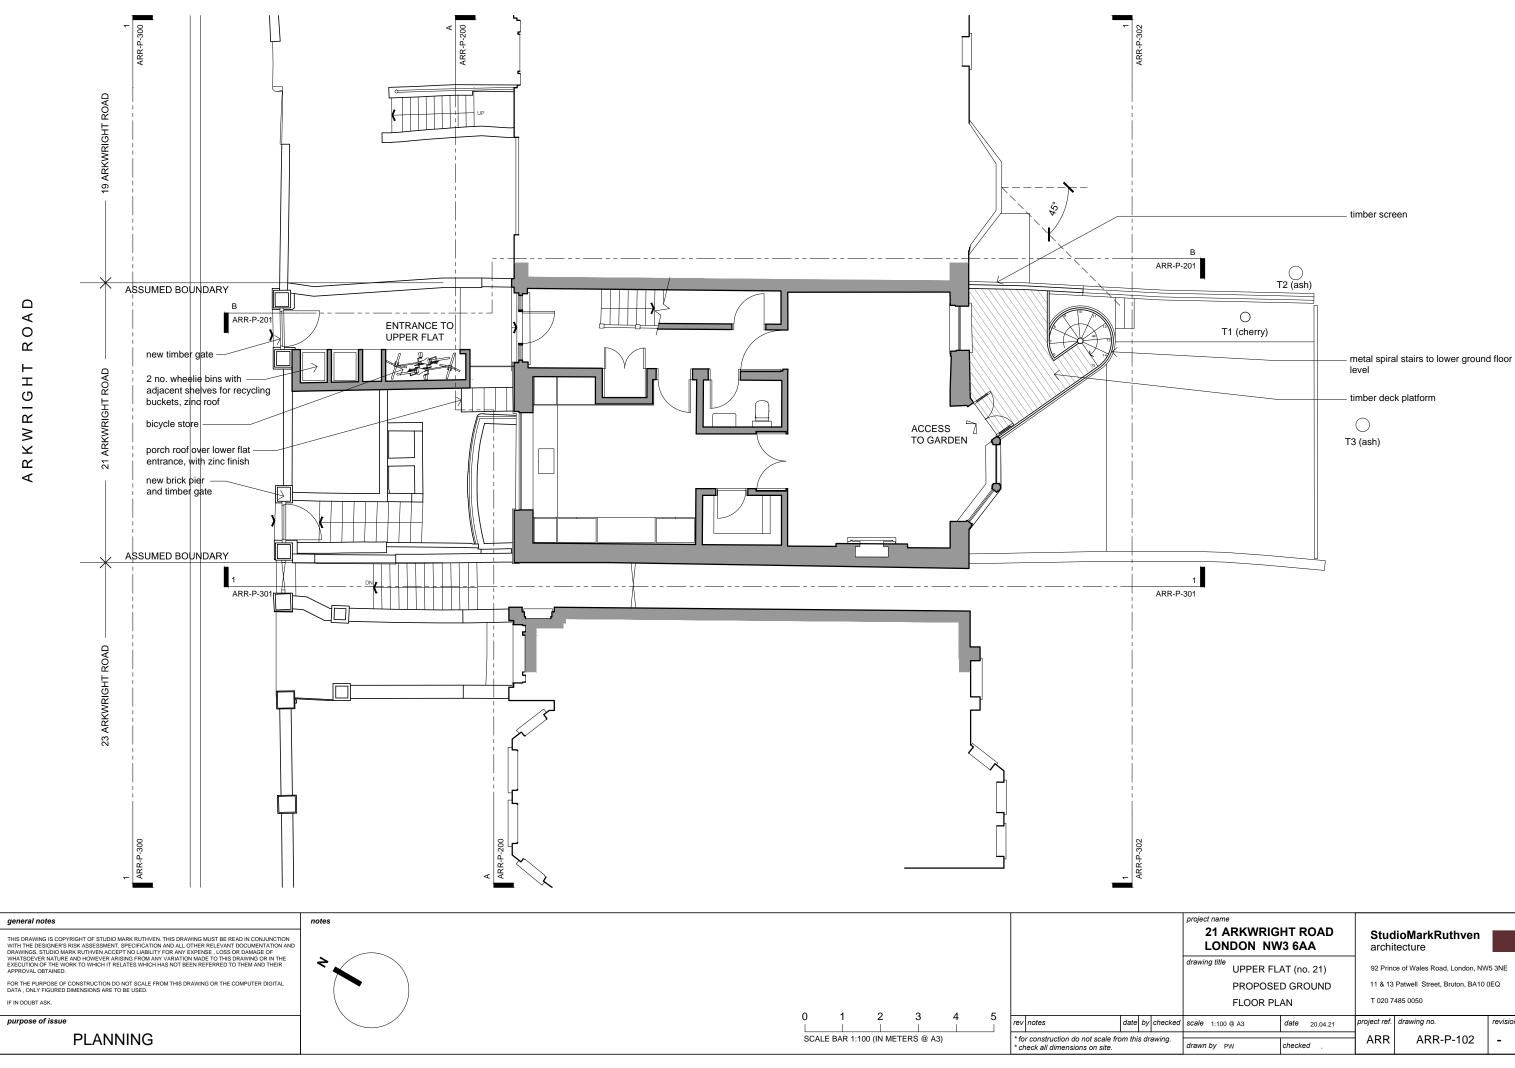

ARKWRIGHT ROAD

|       | project name 21 ARKWRIGHT ROAD LONDON NW3 6AA drawing title UPPER FLAT (no. 21) PROPOSED GROUND |               | StudioMarkRuthven<br>architecture<br>92 Prince of Wales Road, London, NW5 3NE<br>11 & 13 Patwell Street, Bruton, BA10 0EQ |             |          |
|-------|-------------------------------------------------------------------------------------------------|---------------|---------------------------------------------------------------------------------------------------------------------------|-------------|----------|
|       | FLOOR PLAN                                                                                      |               | T 020 7485 0050                                                                                                           |             |          |
| ecked | scale 1:100 @ A3                                                                                | date 20.04.21 | project ref.                                                                                                              | drawing no. | revision |
| ng.   | drawn by PW                                                                                     | checked .     | ARR                                                                                                                       | ARR-P-102   | -        |