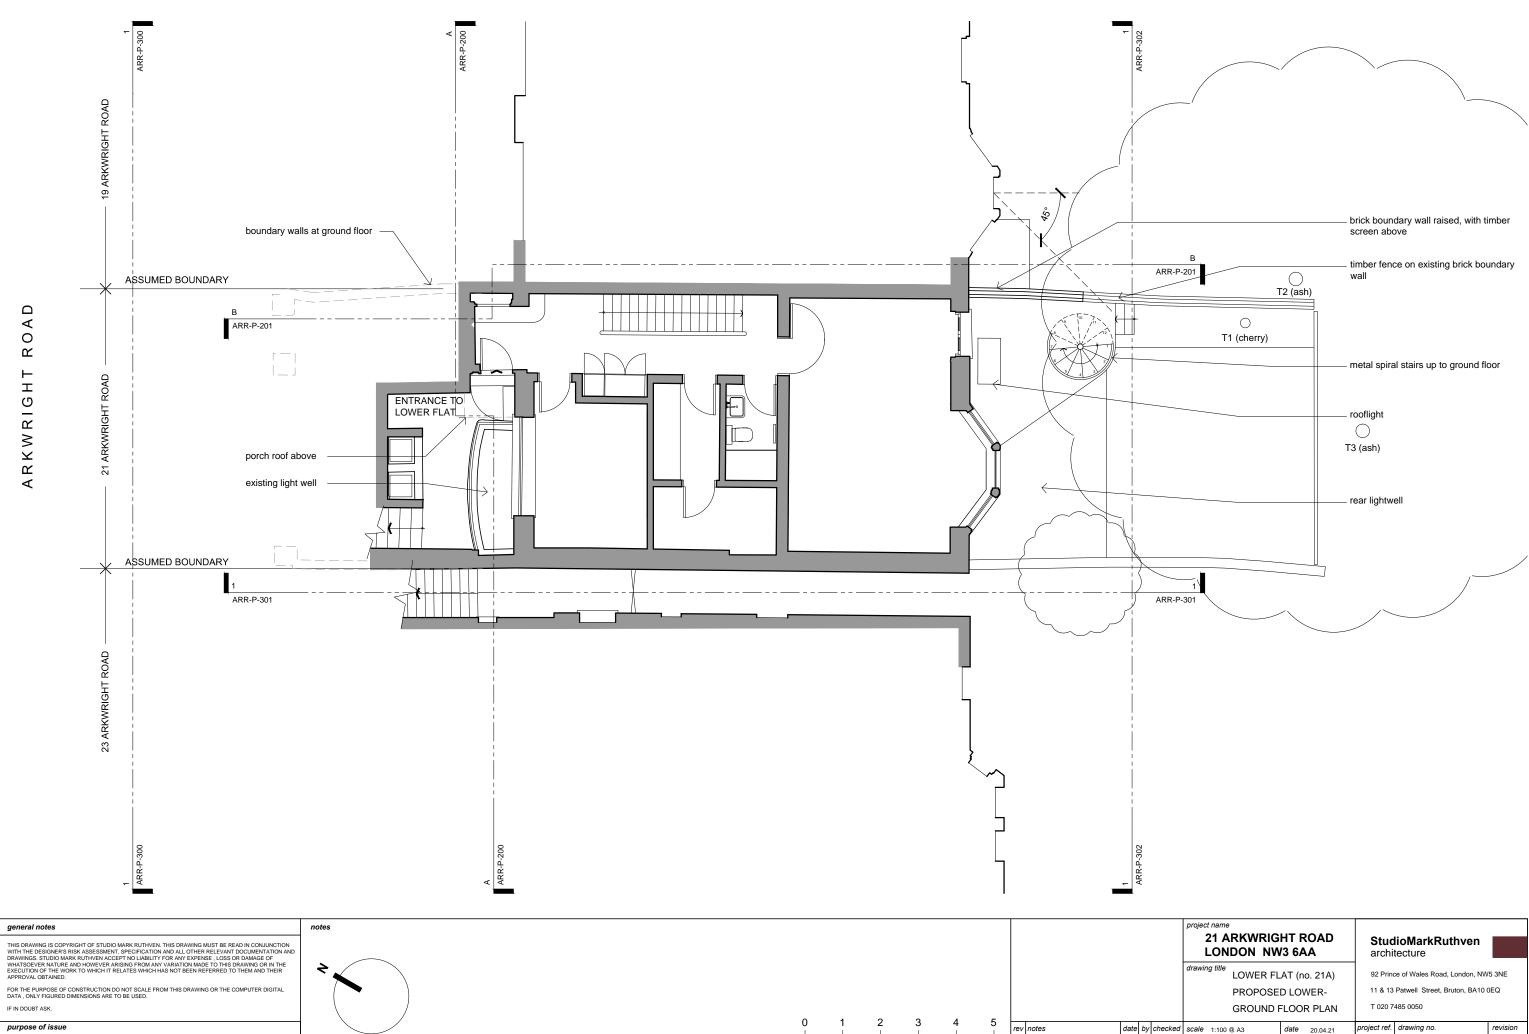

SCALE BAR 1:100 (IN METERS @ A3)

PLANNING

\* for construction do not scale from this drawing. \* check all dimensions on site.

|       | project name<br>21 ARKWRIGHT ROAD<br>LONDON NW3 6AA |               | StudioMarkRuthven<br>architecture        |             |          |
|-------|-----------------------------------------------------|---------------|------------------------------------------|-------------|----------|
|       | drawing title LOWER FLAT (no. 21A)                  |               | 92 Prince of Wales Road, London, NW5 3NE |             |          |
|       | PROPOSED LOWER-                                     |               | 11 & 13 Patwell Street, Bruton, BA10 0EQ |             |          |
|       | GROUND FLOOR PLAN                                   |               | T 020 7485 0050                          |             |          |
| ecked | scale 1:100 @ A3                                    | date 20.04.21 | project ref.                             | drawing no. | revision |
| ng.   | duran har man                                       | a haraliza d  | ARR                                      | ARR-P-101   |          |
|       | drawn by PW                                         | checked .     |                                          |             | -        |