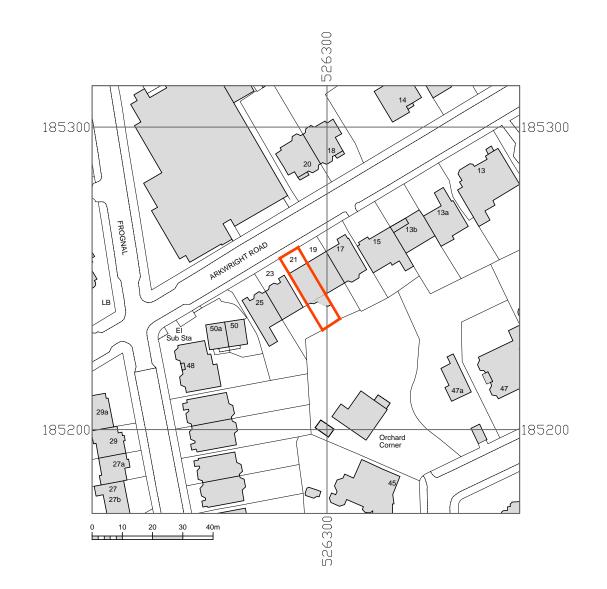

|        | project name<br>21 ARKWRIG<br>LONDON NW |               | StudioMarkRuthven<br>architecture |                                                                                                         |          |  |
|--------|-----------------------------------------|---------------|-----------------------------------|---------------------------------------------------------------------------------------------------------|----------|--|
|        | drawing title                           |               |                                   | 92 Prince of Wales Road, London, NW5 3NE<br>11 & 13 Patwell Street, Bruton, BA10 0EQ<br>T 020 7485 0050 |          |  |
| hecked | scale 1:1250 @ A3                       | date 20.04.21 | project ref.                      | drawing no.                                                                                             | revision |  |
| ing.   |                                         |               | ARR                               | ARR-P-001                                                                                               | _        |  |
| -      | drawn by PW                             | checked .     |                                   | /                                                                                                       |          |  |