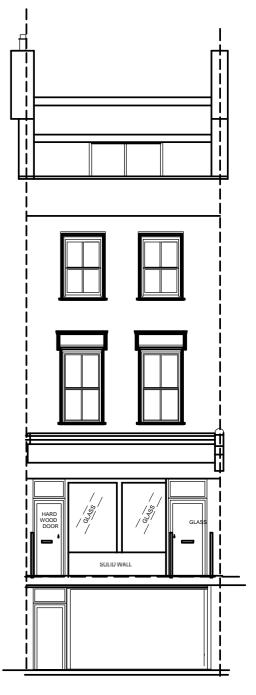

## TITLE:

FRONT ELEVATIONS AS PRE EXISTING 107 KINGS CROSS ROAD LONDON WC1X 9LR

DRAWN BY: CA

**DATE:** 12/07/2021

2 BATCHELDOR GARDENS, BROMHAM, BEDS MK43 8SP TEL 07956 635 515

The Contractor shall be responsible for taking