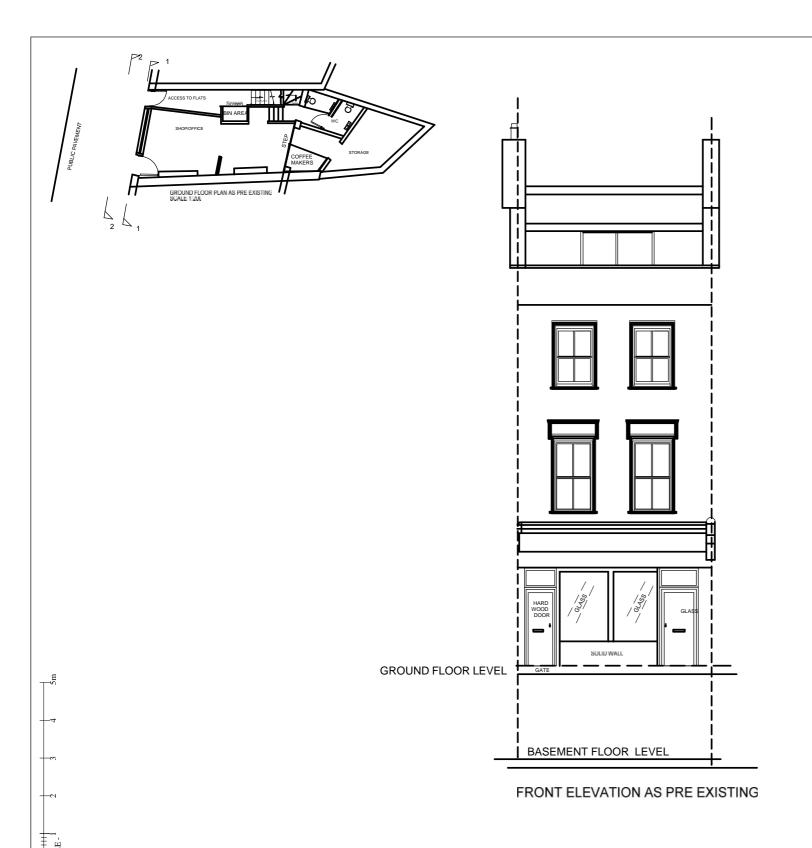

## TITLE:

FRONT ELEVATIONS AS PRE EXISTING 107 KINGS CROSS ROAD LONDON WC1X 9LR

DRAWN BY: CA

**DATE:** 12/07/2021

2 BATCHELDOR GARDENS, BROMHAM, BEDS MK43 8SP TEL 07956 635 515

The Contractor shall be responsible for taking