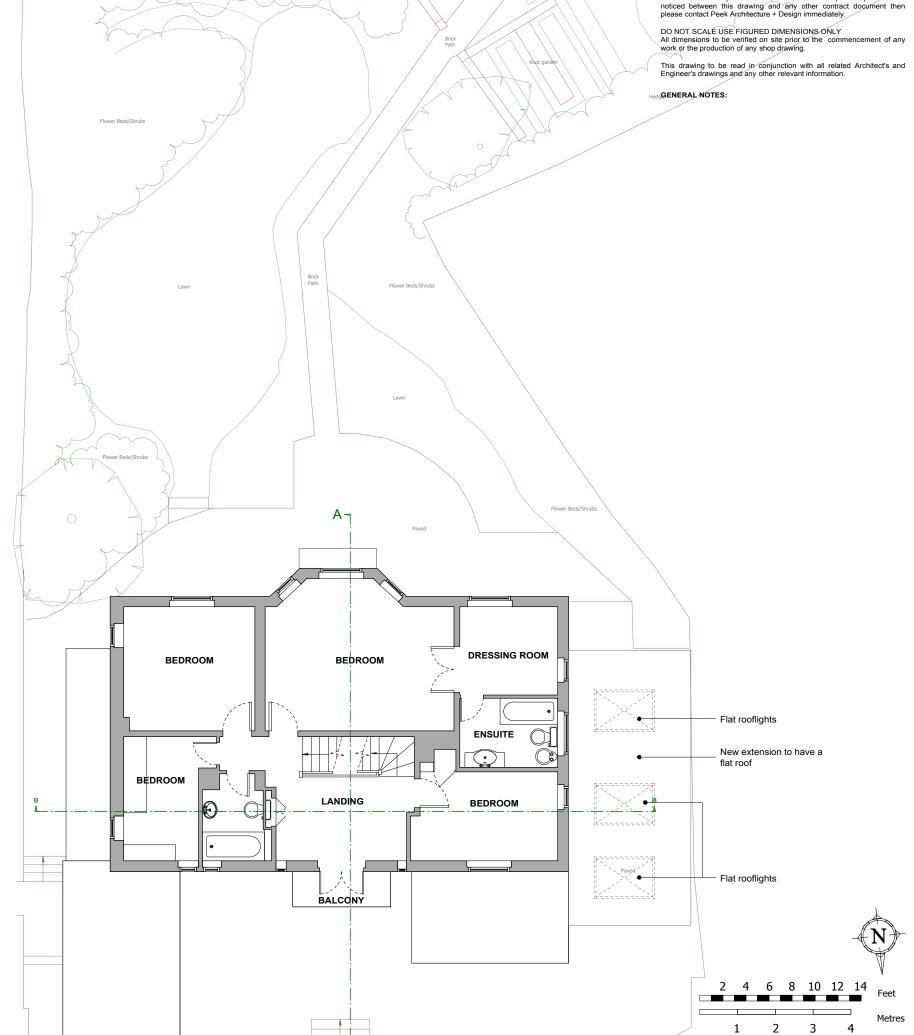

## PROPOSED FIRST FLOOR PLAN

## 4 ELLERDALE CLOSE, NW6

| DATE: | REVISION: | REVISION COMMENTS: | AUTHOR: | CHECKED: |
|-------|-----------|--------------------|---------|----------|
|       | -         | First issue        |         | GT       |
|       |           |                    |         |          |
|       |           |                    |         |          |
|       |           |                    |         |          |
|       |           |                    |         |          |
|       |           |                    |         |          |
|       |           |                    |         |          |