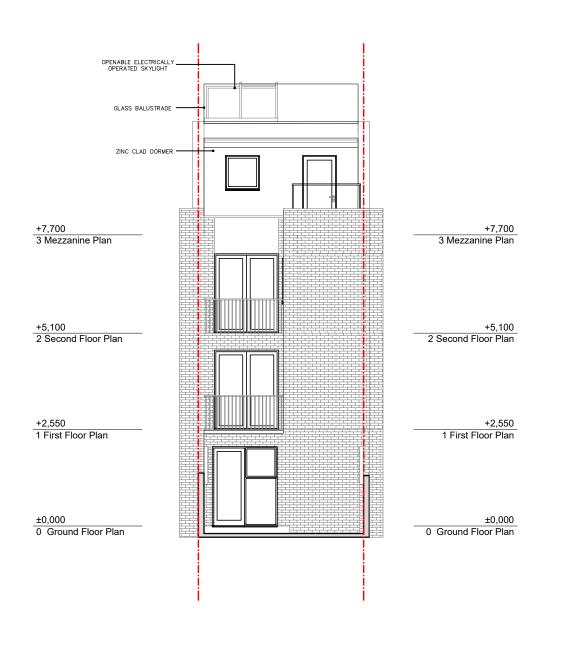

13-21 Curtain Road, London, EC2A 3LT

Tel: 020 7253 5050 Fax: 020 7253 5056 Email: mail@cubitconsulting.co.uk Website: www.cubitconsulting.co.uk

Project title: 17 Jeffreys Place, London NW1 9PP

Drawing Title: Proposed Rear Elevation