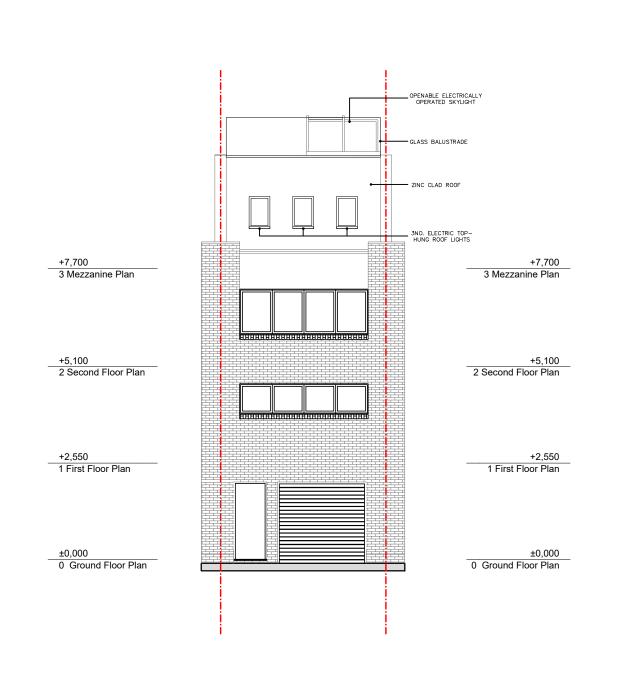

13-21 Curtain Road, London, EC2A 3LT

Tel: 020 7253 5050 Fax: 020 7253 5056 Email: mail@cubitconsulting.co.uk Website: www.cubitconsulting.co.uk

Project title: 17 Jeffreys Place, London NW1 9PP

Drawing Title: Proposed Front Elevation