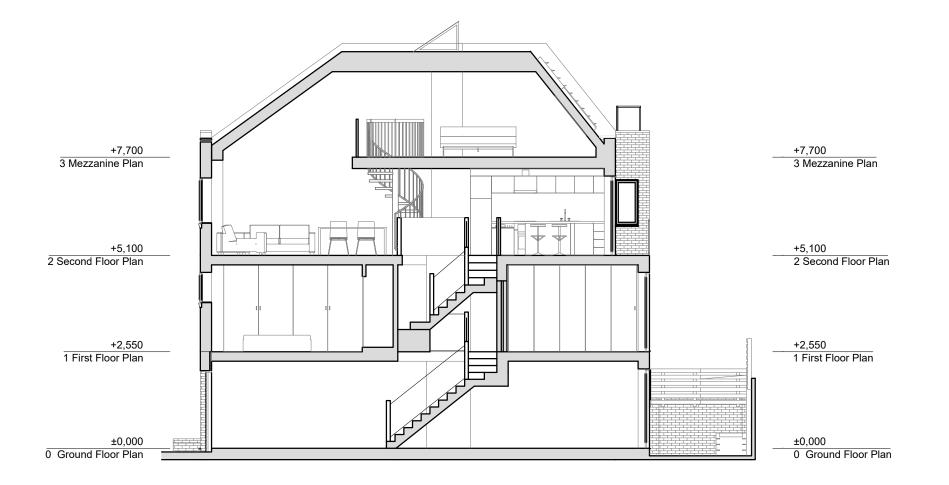

13-21 Curtain Road, London, EC2A 3LT

Tel: 020 7253 5050 Fax: 020 7253 5056 Email: mail@cubitconsulting.co.uk Website: www.cubitconsulting.co.uk

Project title: 17 Jeffreys Place, London NW1 9PP

Drawing Title: Proposed Section A-A