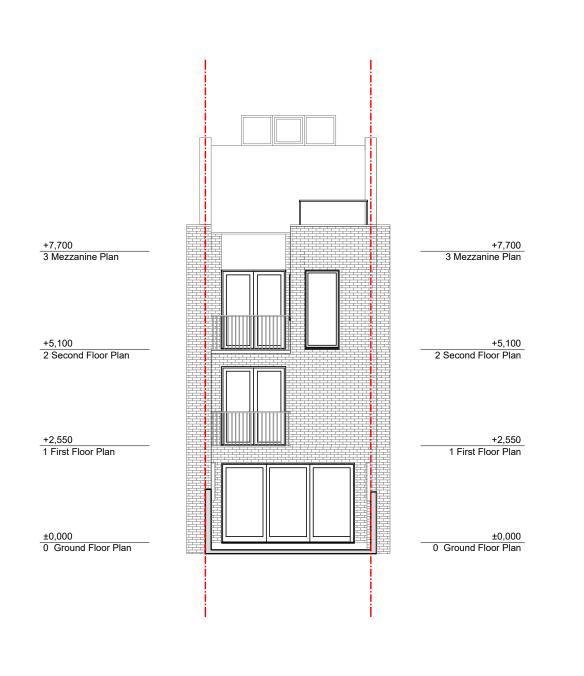

13-21 Curtain Road, London, EC2A 3LT

Tel: 020 7253 5050 Fax: 020 7253 5056 Email: mail@cubitconsulting.co.uk Website: www.cubitconsulting.co.uk

Project title: 17 Jeffreys Place, London NW1 9PP

Drawing Title: Proposed Rear Elevation