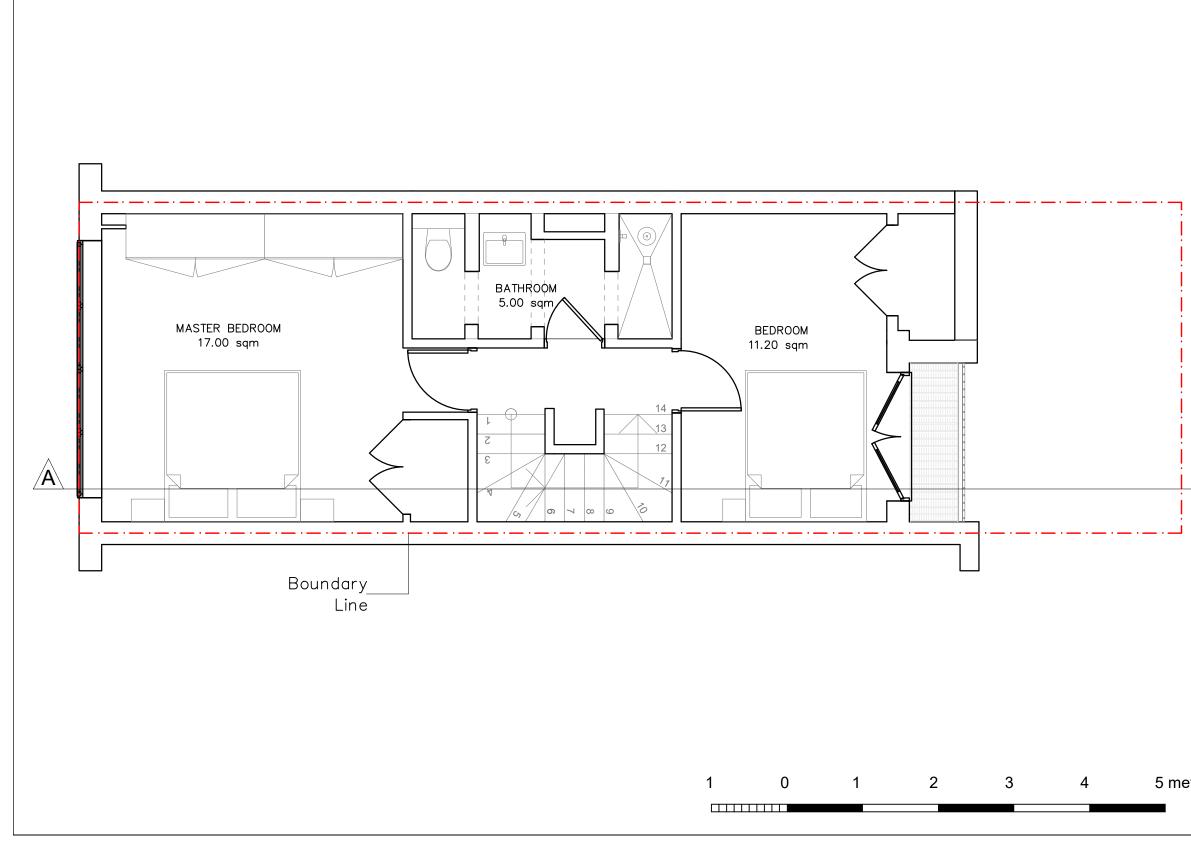

|       | This drawing is copyright and shall not be reproduced nor used for any other purpose without written permission of the authors.           Do not copy from this drawing, use figured dimensions only.           The drawing must be read in conjunction with all other related drawings and documentation.           It is the contractor's responsibility to ensure compliance with the Building Regulations.           It is the contractor's responsibility to check all dimensions on site, any discrepancy to be reported immediately.           Details and sizes shown are indicative only and are subject to confirmation by the relevant Specialist Sub-contractor.           Revision         Description |                                                      |                       |                    |                                           |    |
|-------|---------------------------------------------------------------------------------------------------------------------------------------------------------------------------------------------------------------------------------------------------------------------------------------------------------------------------------------------------------------------------------------------------------------------------------------------------------------------------------------------------------------------------------------------------------------------------------------------------------------------------------------------------------------------------------------------------------------------|------------------------------------------------------|-----------------------|--------------------|-------------------------------------------|----|
|       |                                                                                                                                                                                                                                                                                                                                                                                                                                                                                                                                                                                                                                                                                                                     |                                                      |                       |                    |                                           |    |
|       | NORTH<br>CUBITCONSULTING<br>PROPERTY & CONSTRUCTION CONSULTANTS<br>13-21 Curtain Road,<br>London,<br>EC2A 3LT<br>Tel: 020 7253 5050<br>Fax: 020 7253 5056<br>Email: mail@cubitconsulting.co.uk<br>Website: www.cubitconsulting.co.uk                                                                                                                                                                                                                                                                                                                                                                                                                                                                                |                                                      |                       |                    |                                           |    |
| Â     |                                                                                                                                                                                                                                                                                                                                                                                                                                                                                                                                                                                                                                                                                                                     |                                                      |                       |                    |                                           |    |
|       | Website: www.cubitconsulting.co.uk Project title: 17 Jeffreys Place, London NW1 9PP                                                                                                                                                                                                                                                                                                                                                                                                                                                                                                                                                                                                                                 |                                                      |                       |                    |                                           |    |
|       | Drawing Title: Existing First Floor Plan                                                                                                                                                                                                                                                                                                                                                                                                                                                                                                                                                                                                                                                                            |                                                      |                       |                    |                                           |    |
|       | Date: July 2021 Scale: 1:50@A3                                                                                                                                                                                                                                                                                                                                                                                                                                                                                                                                                                                                                                                                                      |                                                      |                       |                    |                                           |    |
| etres | Drawn/Checke                                                                                                                                                                                                                                                                                                                                                                                                                                                                                                                                                                                                                                                                                                        | ed By: NJ/CL                                         | rawing No:            | Purpose of Is      | <sup>sue:</sup> Planni<br><sub>Rev:</sub> | ng |
|       | 10                                                                                                                                                                                                                                                                                                                                                                                                                                                                                                                                                                                                                                                                                                                  | 395<br>This drawing must no<br>Do not scale from thi | 00<br>be reproduced i | n whole or part wi | hout written consent                      |    |
|       |                                                                                                                                                                                                                                                                                                                                                                                                                                                                                                                                                                                                                                                                                                                     |                                                      |                       |                    |                                           |    |