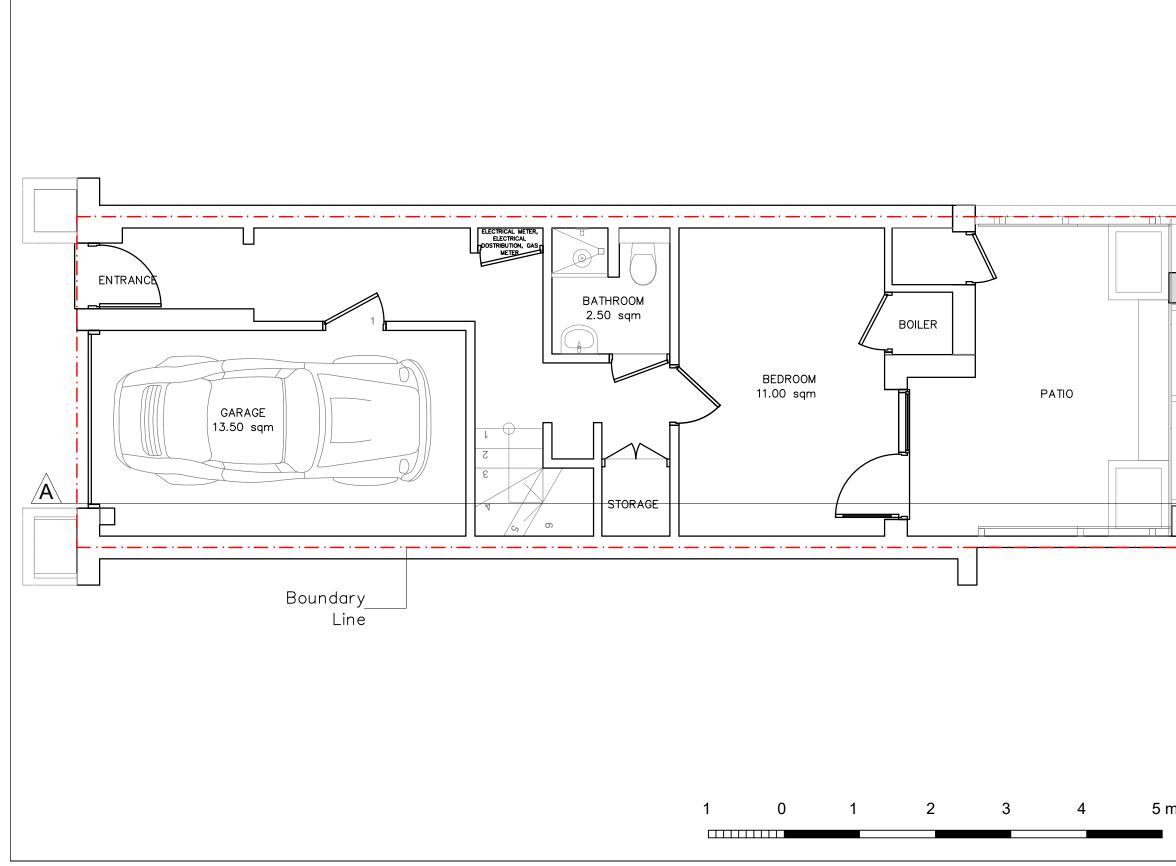

|        | This drawing is copyright and shall not be reproduced nor used for any other purpose without written permission of the authors.     Do not copy from this drawing, use figured dimensions only.     The drawing must be read in conjunction with all other related drawings and documentation.     It is the contractor's responsibility to ensure compliance with the Building Regulations.     It is the contractor's responsibility to check all dimensions on site, any discrepancy to be reported immediately.     Details and sizes shown are indicative only and are subject to confirmation by the relevant Specialist Sub-contractor.     Revision   Description |  |
|--------|---------------------------------------------------------------------------------------------------------------------------------------------------------------------------------------------------------------------------------------------------------------------------------------------------------------------------------------------------------------------------------------------------------------------------------------------------------------------------------------------------------------------------------------------------------------------------------------------------------------------------------------------------------------------------|--|
|        |                                                                                                                                                                                                                                                                                                                                                                                                                                                                                                                                                                                                                                                                           |  |
|        | NORTH                                                                                                                                                                                                                                                                                                                                                                                                                                                                                                                                                                                                                                                                     |  |
|        | CUBITCONSULTING<br>PROPERTY & CONSTRUCTION CONSULTANTS<br>13-21 Curtain Road,<br>London,<br>EC2A 3LT<br>Tel: 020 7253 5050<br>Fax: 020 7253 5056<br>Email: mail@cubitconsulting.co.uk<br>Website: www.cubitconsulting.co.uk                                                                                                                                                                                                                                                                                                                                                                                                                                               |  |
|        | Project title: 17 Jeffreys Place, London NW1 9PP<br>Drawing Title: Existing Ground Floor Plan                                                                                                                                                                                                                                                                                                                                                                                                                                                                                                                                                                             |  |
| netres | Date: July 2021 scale: 1:50@A3   Drawn/Checked By: NJ/CL Purpose of Issue: Planning   Job No: Drawing No: Rev:   10395 003   This drawing must not be reproduced in whole or part without written consent.<br>Do not scale from this drawing. Written dimensions to be checked on site                                                                                                                                                                                                                                                                                                                                                                                    |  |