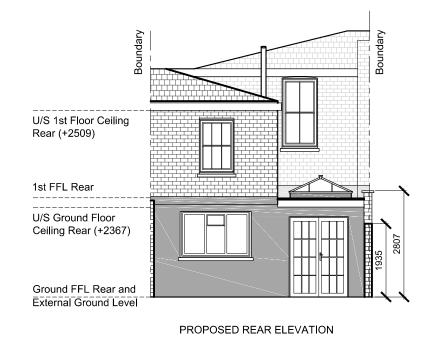

U/S Front 1st Floor Ceiling Front (+2660) 1st FFL Front U/S Ground Floor Ceiling Front (+2848) Ground FFL Front External Ground Level

PROPOSED SIDE ELEVATION

PROPOSED SIDE ELEVATION