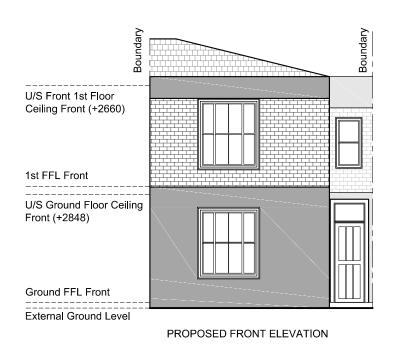

U/S Front 1st Floor Ceiling Front (+2660) 1st FFL Front U/S Ground Floor Ceiling Front (+2848) Ground FFL Front External Ground Level

PROPOSED SIDE ELEVATION

PROPOSED SIDE ELEVATION