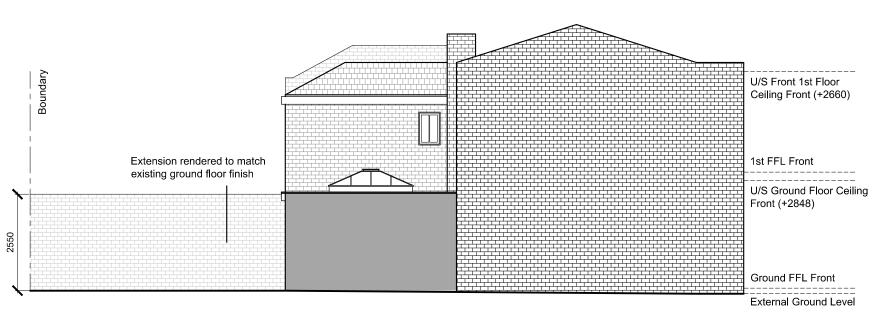

U/S Front 1st Floor Ceiling Front (+2660) 1st FFL Front U/S Ground Floor Ceiling Front (+2848) Ground FFL Front External Ground Level

PROPOSED SIDE ELEVATION

PROPOSED SIDE ELEVATION