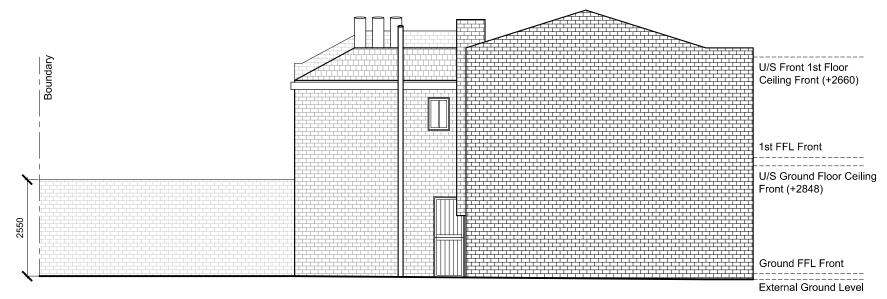

EXISTING SIDE ELEVATION

This drawing is to be read in conjunction with Construction Notes. This drawing is to be read in conjunction with all relevant Consultants

and Sub-Contractor drawings, schedules and specifications. All dimensions shown are in mm and are to to structural elements and not finished, unless noted otherwise. All dimensions are to be checked on Site prior to commencing any work. Any discrepancies should be reported to the Project Co-ordinator immediately.