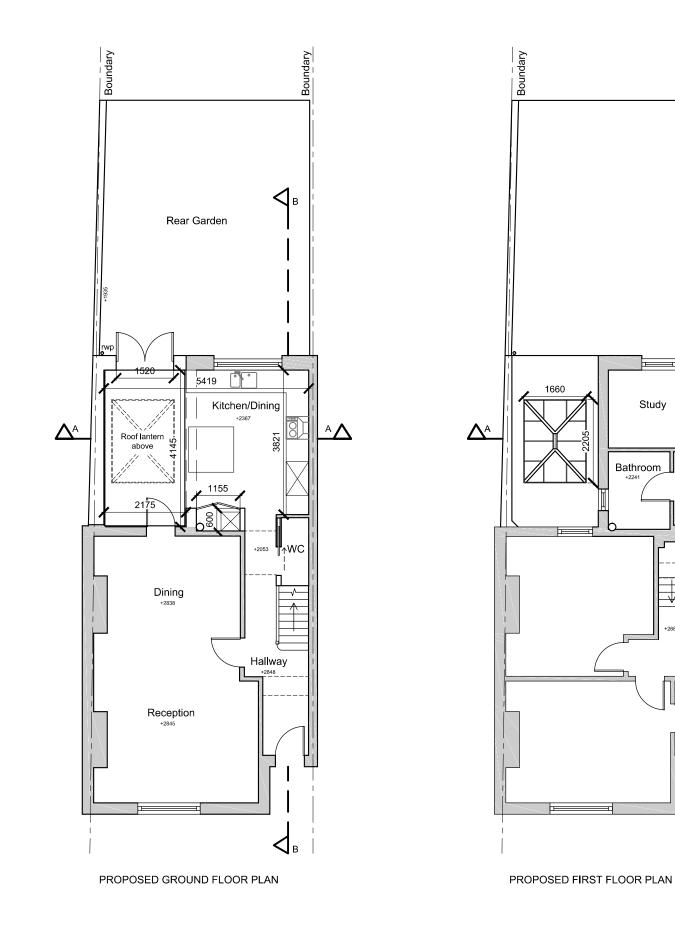

<u>idary</u>

Boun

 $\Delta^{A}$ 

Study

+231

1970

**⊲**<sub>B</sub>

+2525

Bathroom