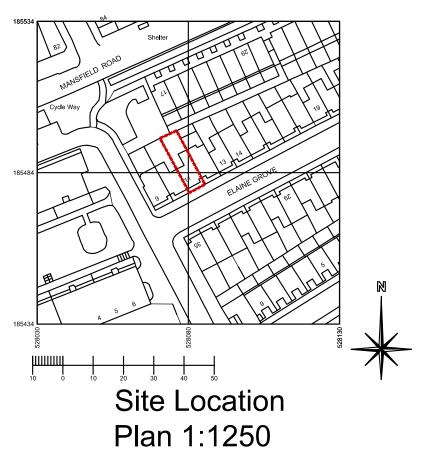

## project

11 Elaine Grove London NW5 4QG

## drawing title

Site location and block plan

true associates ltd 32 Chamberlayne Road london NW10 3JE tel 020 8960 3663 e-mail alan@trueassociates.

date June 202

number A16479PA-103

calents@ A3 revision