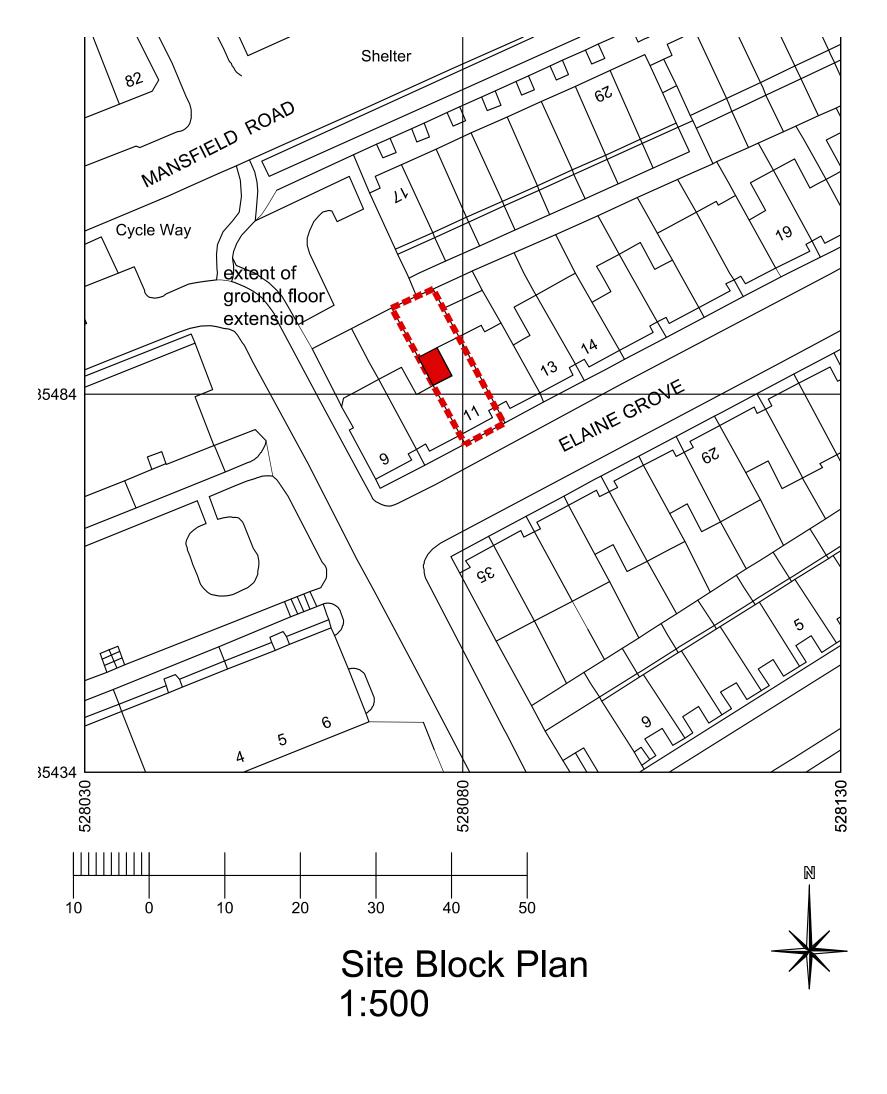

## project

11 Elaine Grove London NW5 4QG

## drawing title

Site location and block plan

true associates ltd 32 Chamberlayne Road london NW10 3JE tel 020 8960 3663 e-mail alan@trueassociates.

date June 202

number A16479PA-103

calents@ A3 revision