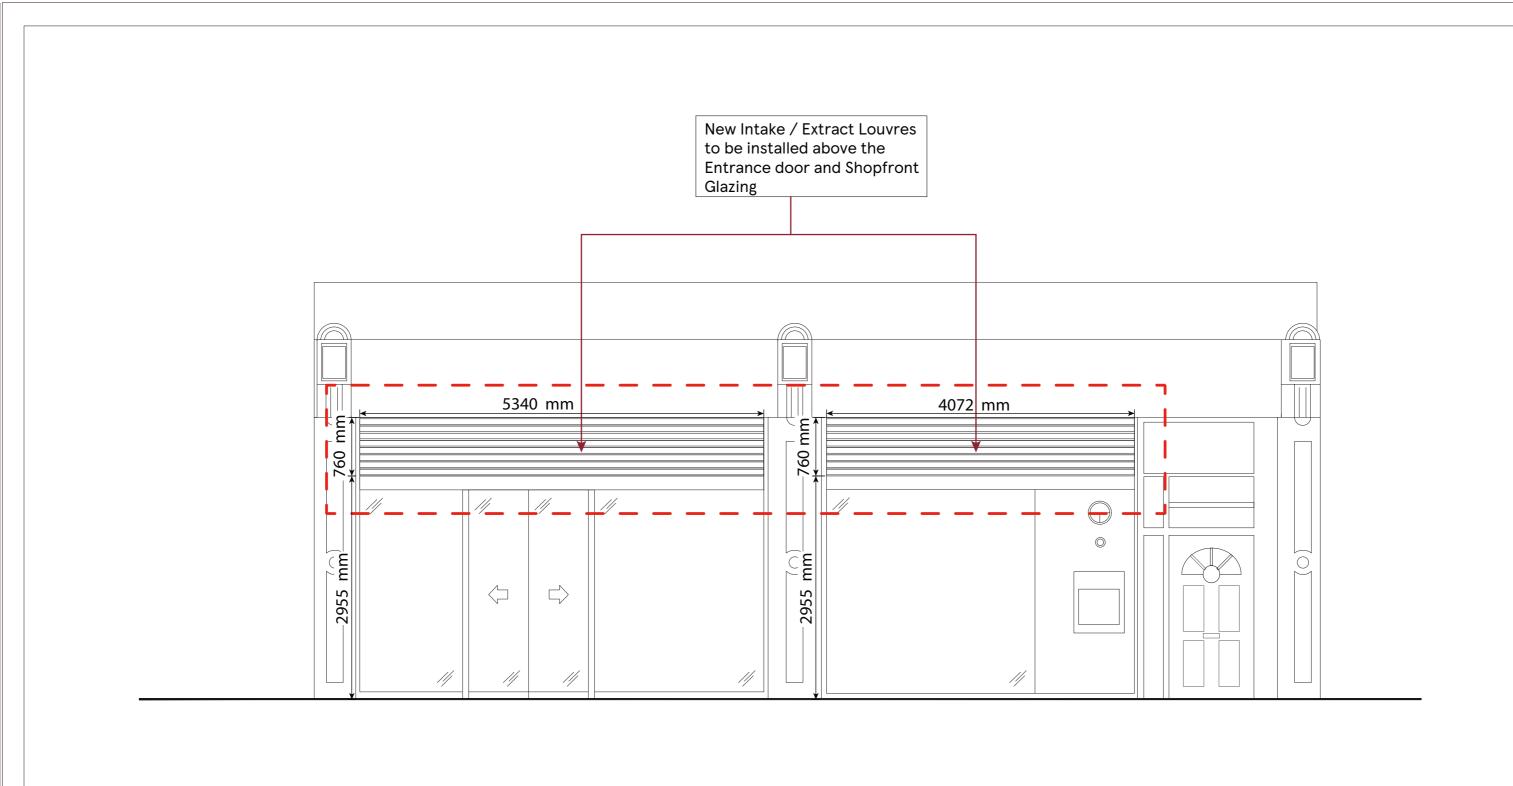

## SOUTH ELEVATION

| DRAWING NO 03_2721_03B             |                 | STORE TYPE  EXPRESS     |  |
|------------------------------------|-----------------|-------------------------|--|
| SCALE<br>1:50@A3                   | DATE 07.07.2021 | STORE NAME BELSIZE PARK |  |
| CHECKED BY SHIKHA DRAWN BY DEEKSHA |                 | PROPOSED ELEVATION      |  |