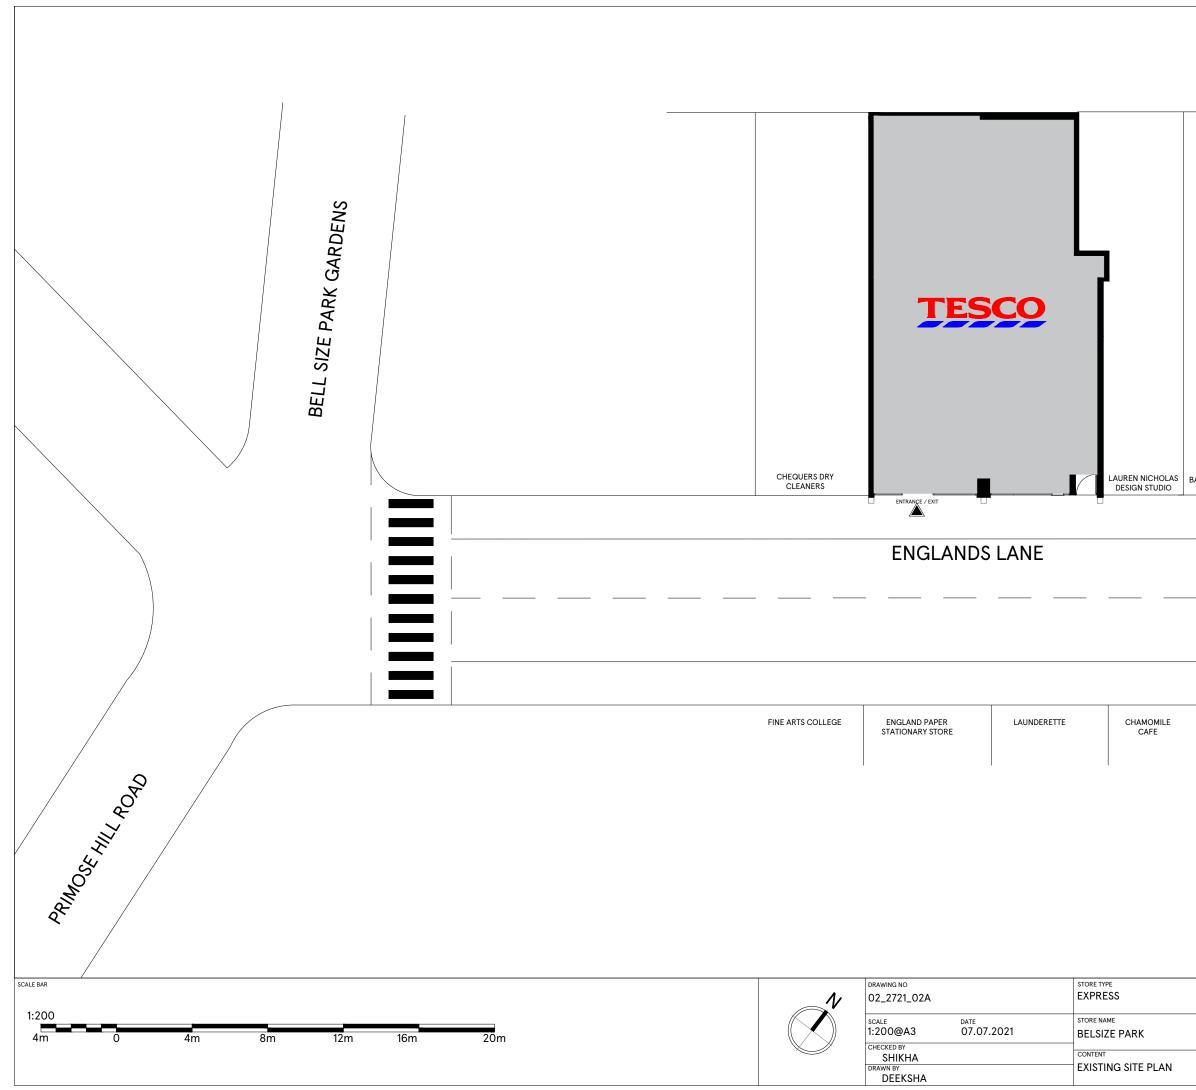

| BARRETS TRADITIONAL |      |            |            |  |
|---------------------|------|------------|------------|--|
| BUTCHERS            |      |            |            |  |
|                     |      |            |            |  |
|                     |      |            |            |  |
|                     | <br> |            |            |  |
|                     |      |            |            |  |
|                     |      |            |            |  |
| BLACK<br>TRUFFLE    |      |            |            |  |
|                     |      |            |            |  |
|                     |      |            |            |  |
|                     |      |            |            |  |
|                     |      |            |            |  |
|