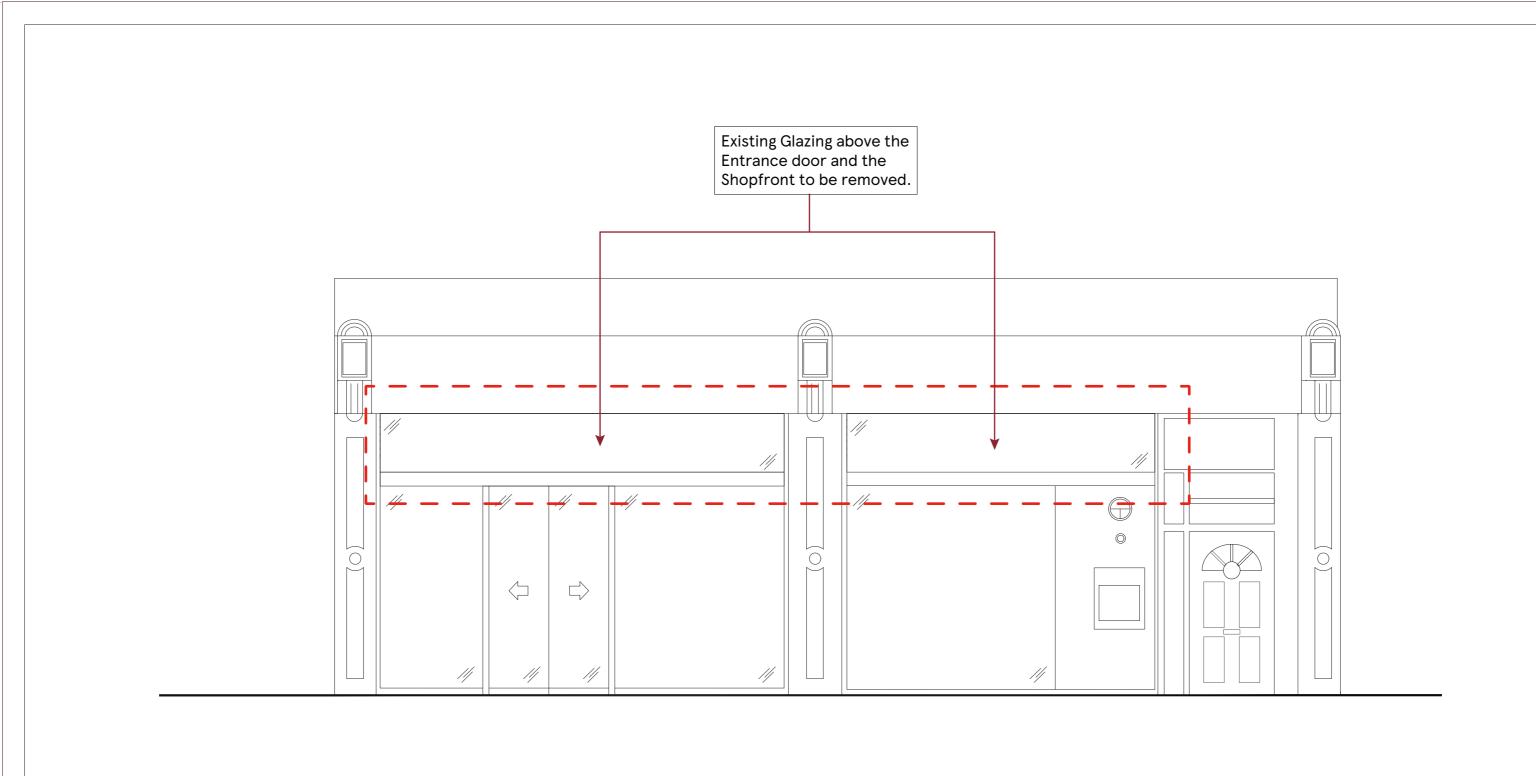

## SOUTH ELEVATION SCALE BAR

| DRAWING NO 03_2721_03A         |                    | STORE TYPE EXPRESS              |   |
|--------------------------------|--------------------|---------------------------------|---|
| SCALE<br>1:50@A3<br>CHECKED BY | DATE<br>07.07.2021 | STORE NAME BELSIZE PARK CONTENT | W |
| SHIKHA<br>DRAWN BY<br>DEEKSHA  |                    | EXISTING ELEVATION              |   |