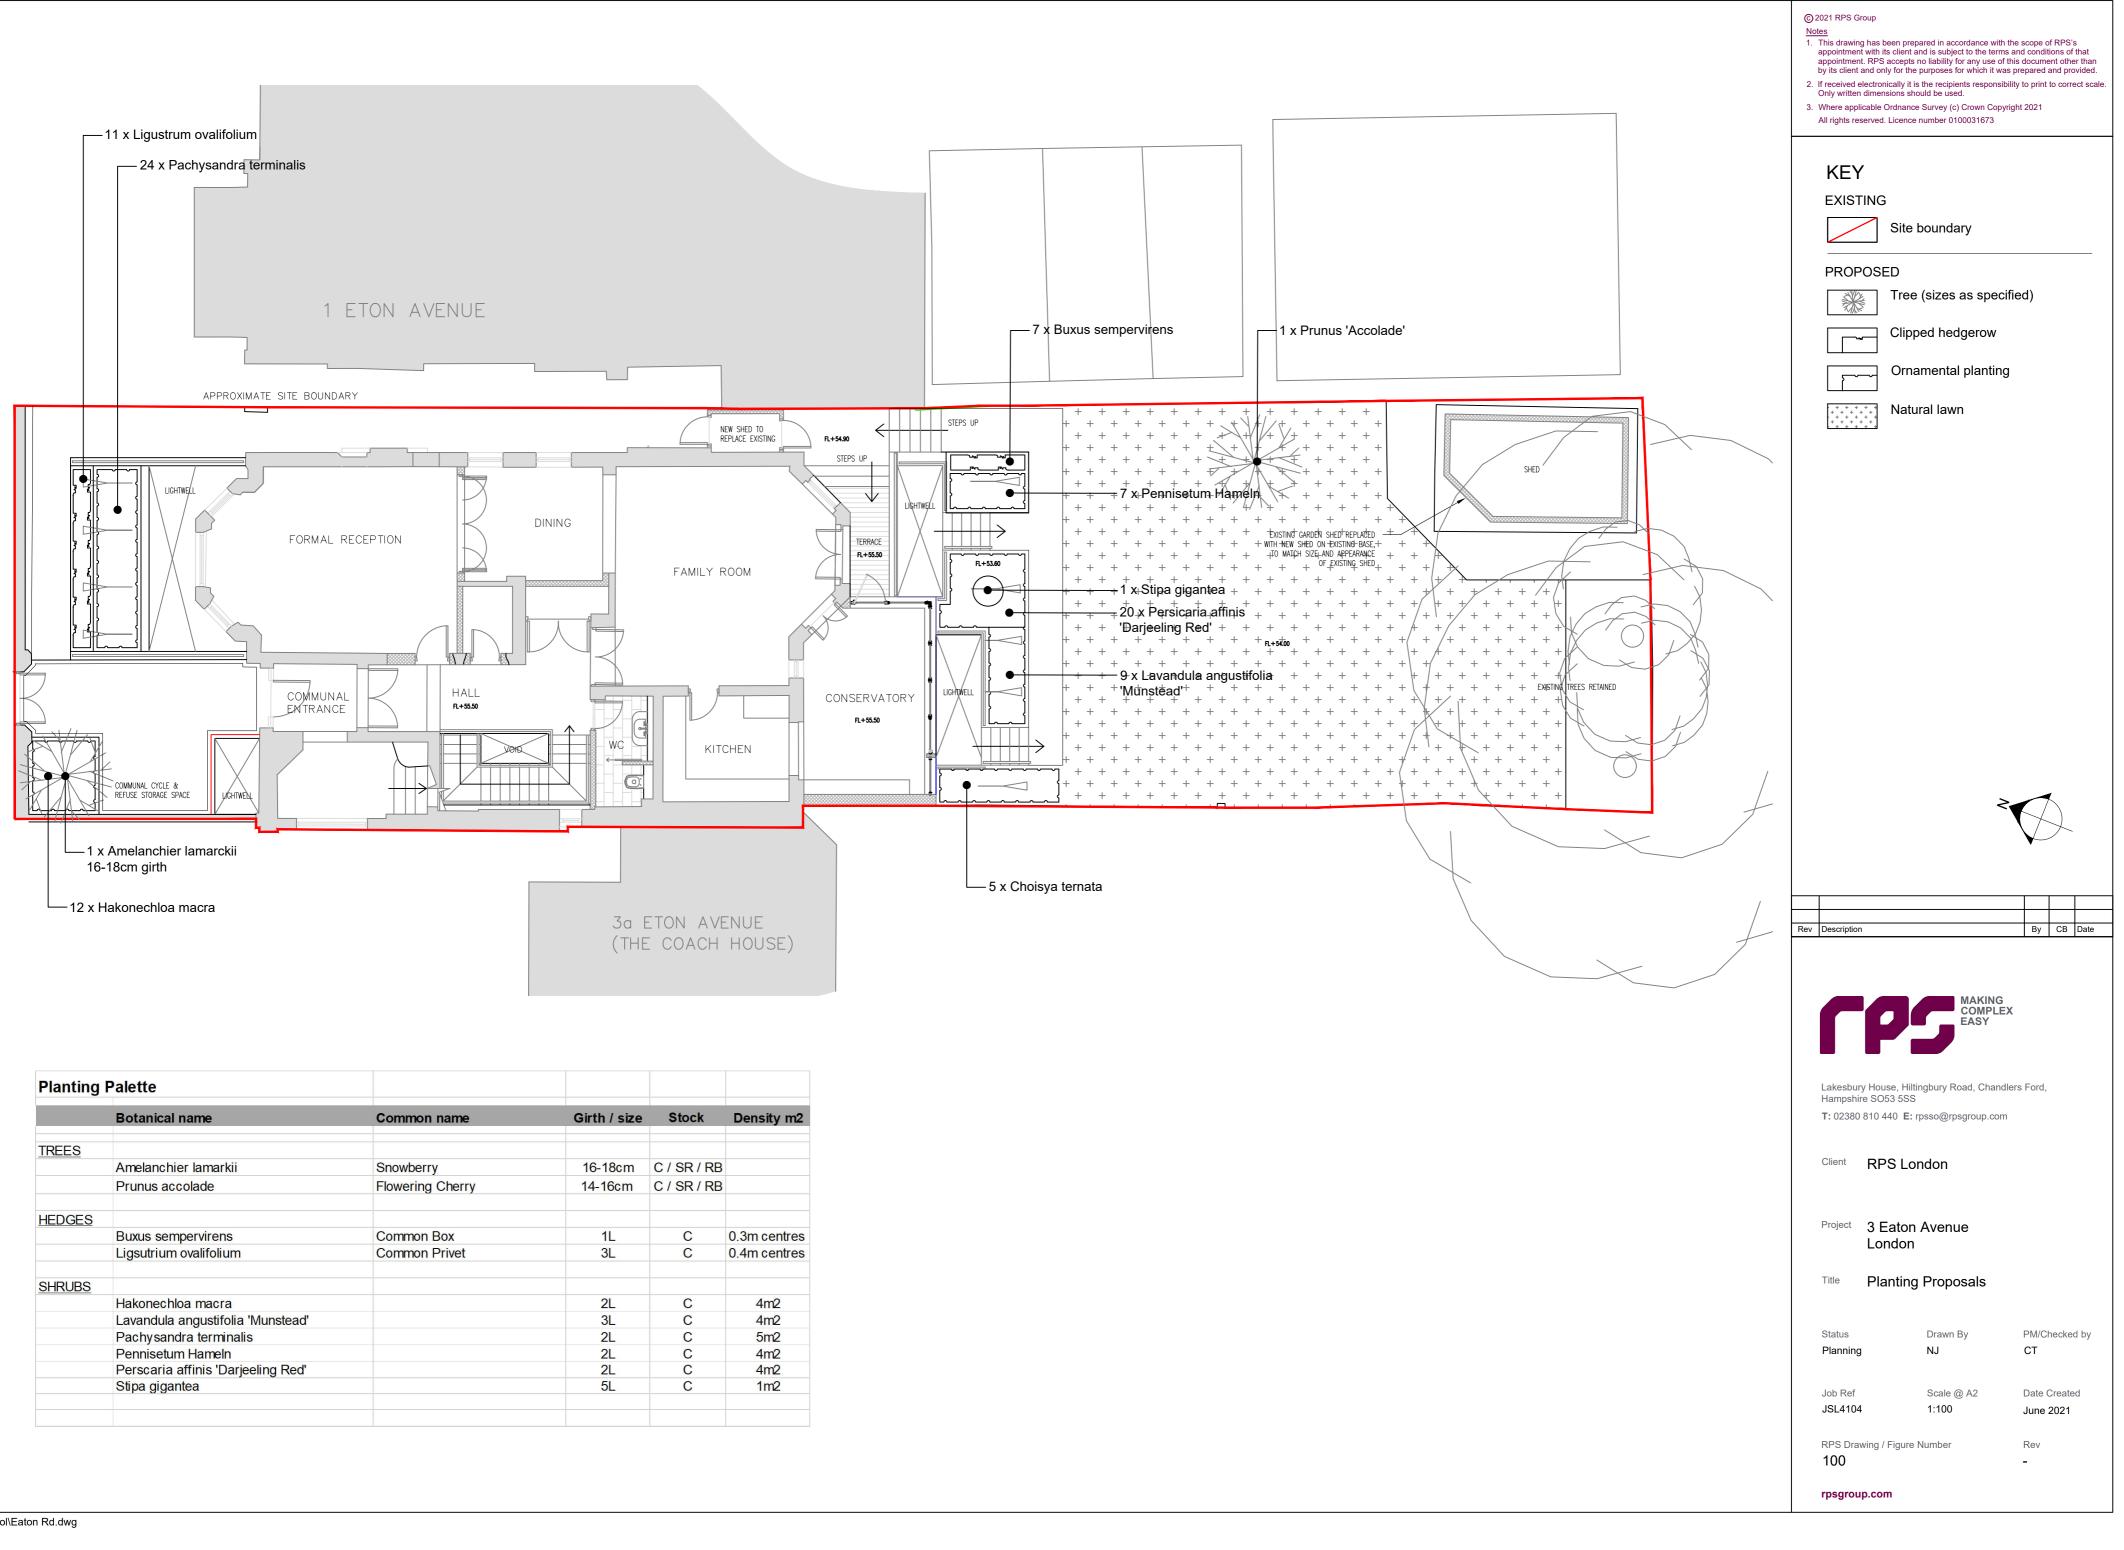

| Planting Palette |                                    |                  |              |             |              |
|------------------|------------------------------------|------------------|--------------|-------------|--------------|
|                  | Botanical name                     | Common name      | Girth / size | Stock       | Density m2   |
| TREES            |                                    |                  |              |             |              |
|                  | Amelanchier lamarkii               | Snowberry        | 16-18cm      | C / SR / RB |              |
|                  | Prunus accolade                    | Flowering Cherry | 14-16cm      | C / SR / RB |              |
| HEDGES           |                                    |                  |              |             |              |
|                  | Buxus sempervirens                 | Common Box       | 1L           | С           | 0.3m centres |
|                  | Ligsutrium ovalifolium             | Common Privet    | 3L           | С           | 0.4m centres |
| SHRUBS           |                                    |                  |              |             |              |
|                  | Hakonechloa macra                  |                  | 2L           | С           | 4m2          |
|                  | Lavandula angustifolia 'Munstead'  |                  | 3L           | С           | 4m2          |
|                  | Pachysandra terminalis             |                  | 2L           | С           | 5m2          |
|                  | Pennisetum Hameln                  |                  | 2L           | С           | 4m2          |
|                  | Perscaria affinis 'Darjeeling Red' |                  | 2L           | С           | 4m2          |
|                  | Stipa gigantea                     |                  | 5L           | С           | 1m2          |
|                  |                                    |                  |              |             |              |