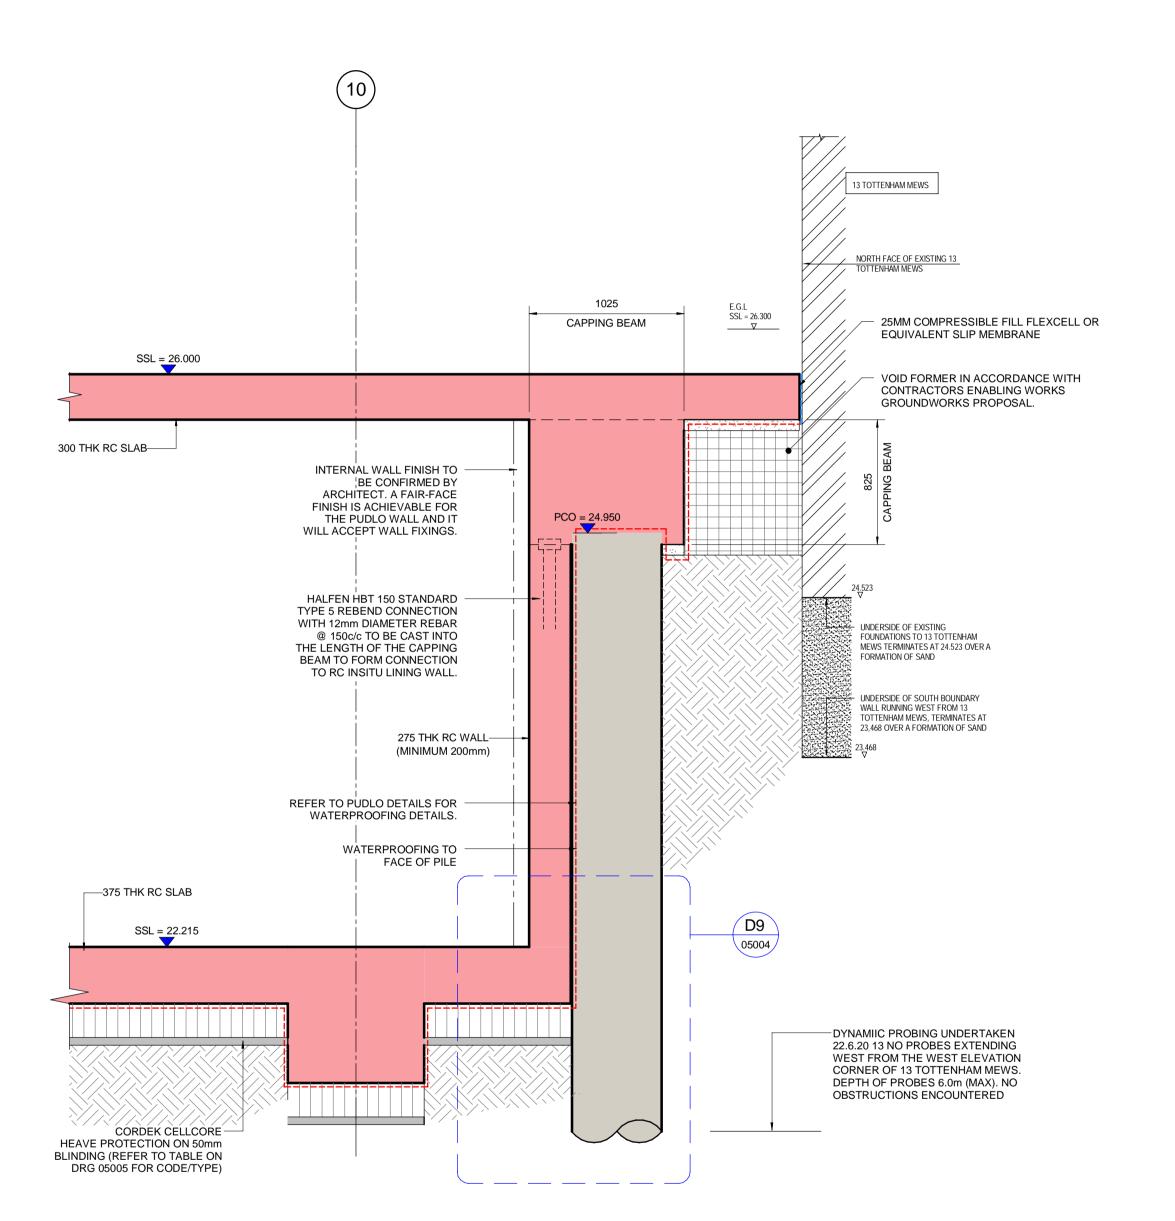

# Sheet Title

SOUTH BOUNDARY WALL WITH MIDDLESEX HOUSE.

Sheet Number

MHA-ACM-BW.2-XX-DR-S-1008

Rev: T1

**Scale:** 1:25@A1

Proposed Section 8-8 (BW8) 1:25