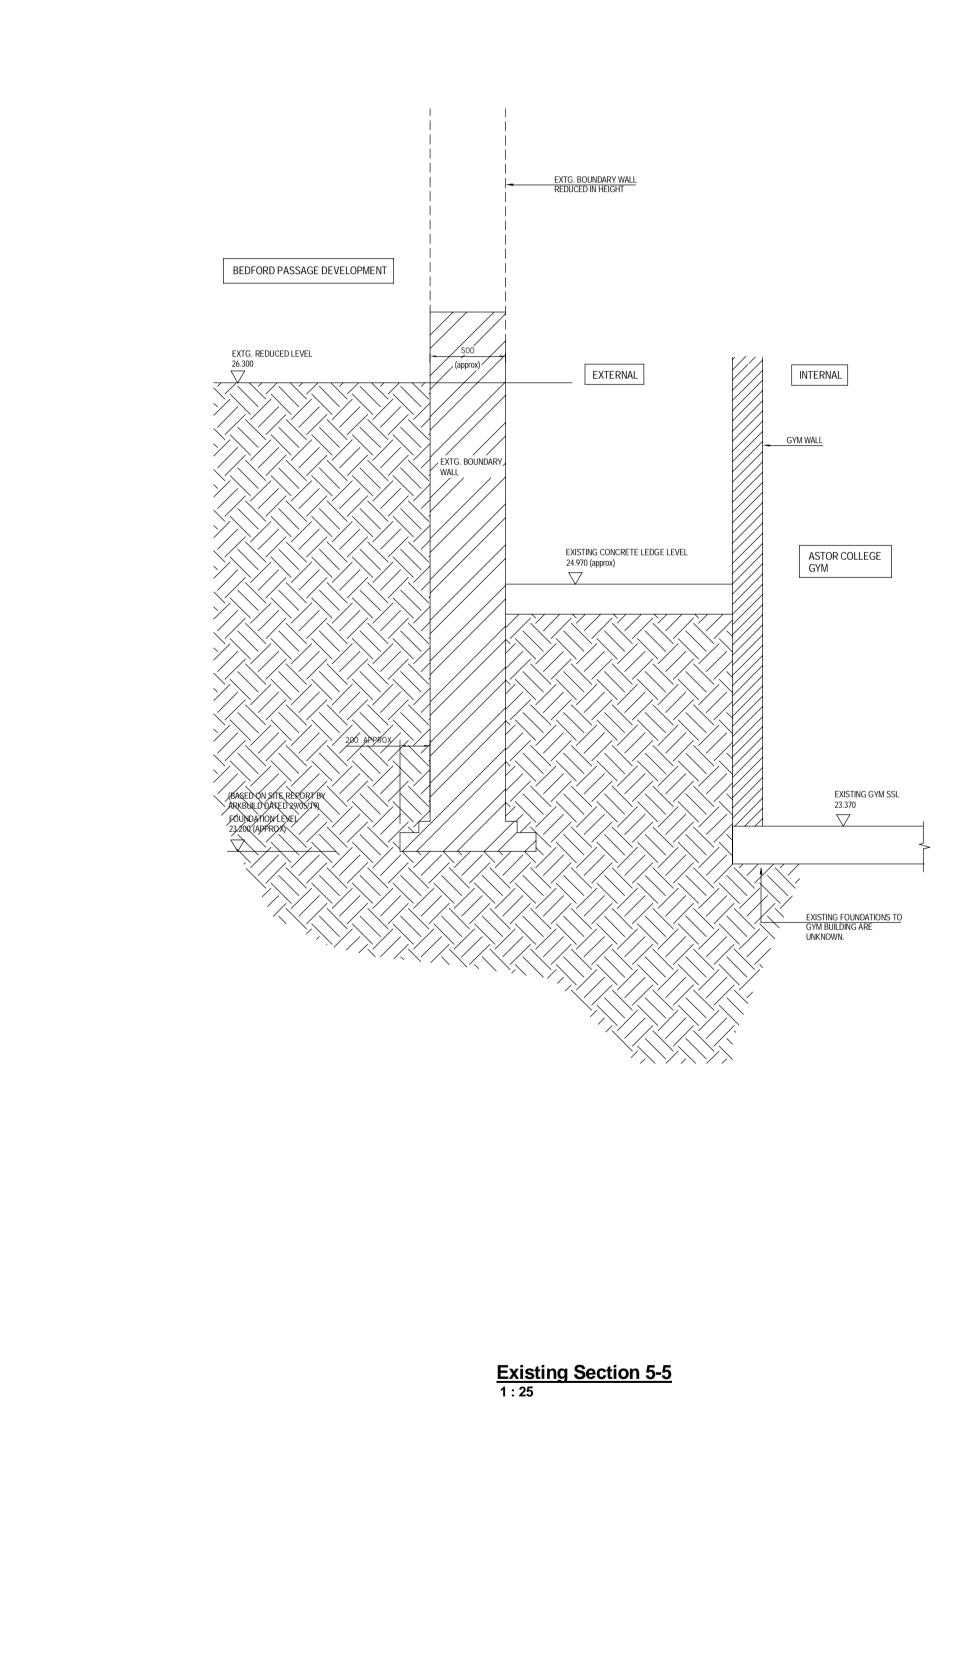

Project

# BEDFORD PASSAGE DEVELOPMENT

UK & IRELAND

# Client MIDDLESEX ANNEXE LLP

# Consultant

AECOM Aldgate Tower 2 Leman Street London E1 8FA United Kingdom Tel +44 (0) 20 7061 7000 www.aecom.com

#### Notes

- Do not scale from this drawing. Work to figured dimensions only.
- This drawing is to be read in conjunction with:
  AECOM Structural Specifications
- Design reports
- Survey and Interpretative Reports
- Project Specifications and Performance Specifications - Health and Safety Hazard Register
- Relevant drawings and documentation issued by the architect, engineers and specialists. - Building Information Model (BIM) - Movements and Tolerances Report
- All dimensions are in mm except levels which are in metres and relate to [ordance datum].
- Any discrepancies shall be ref