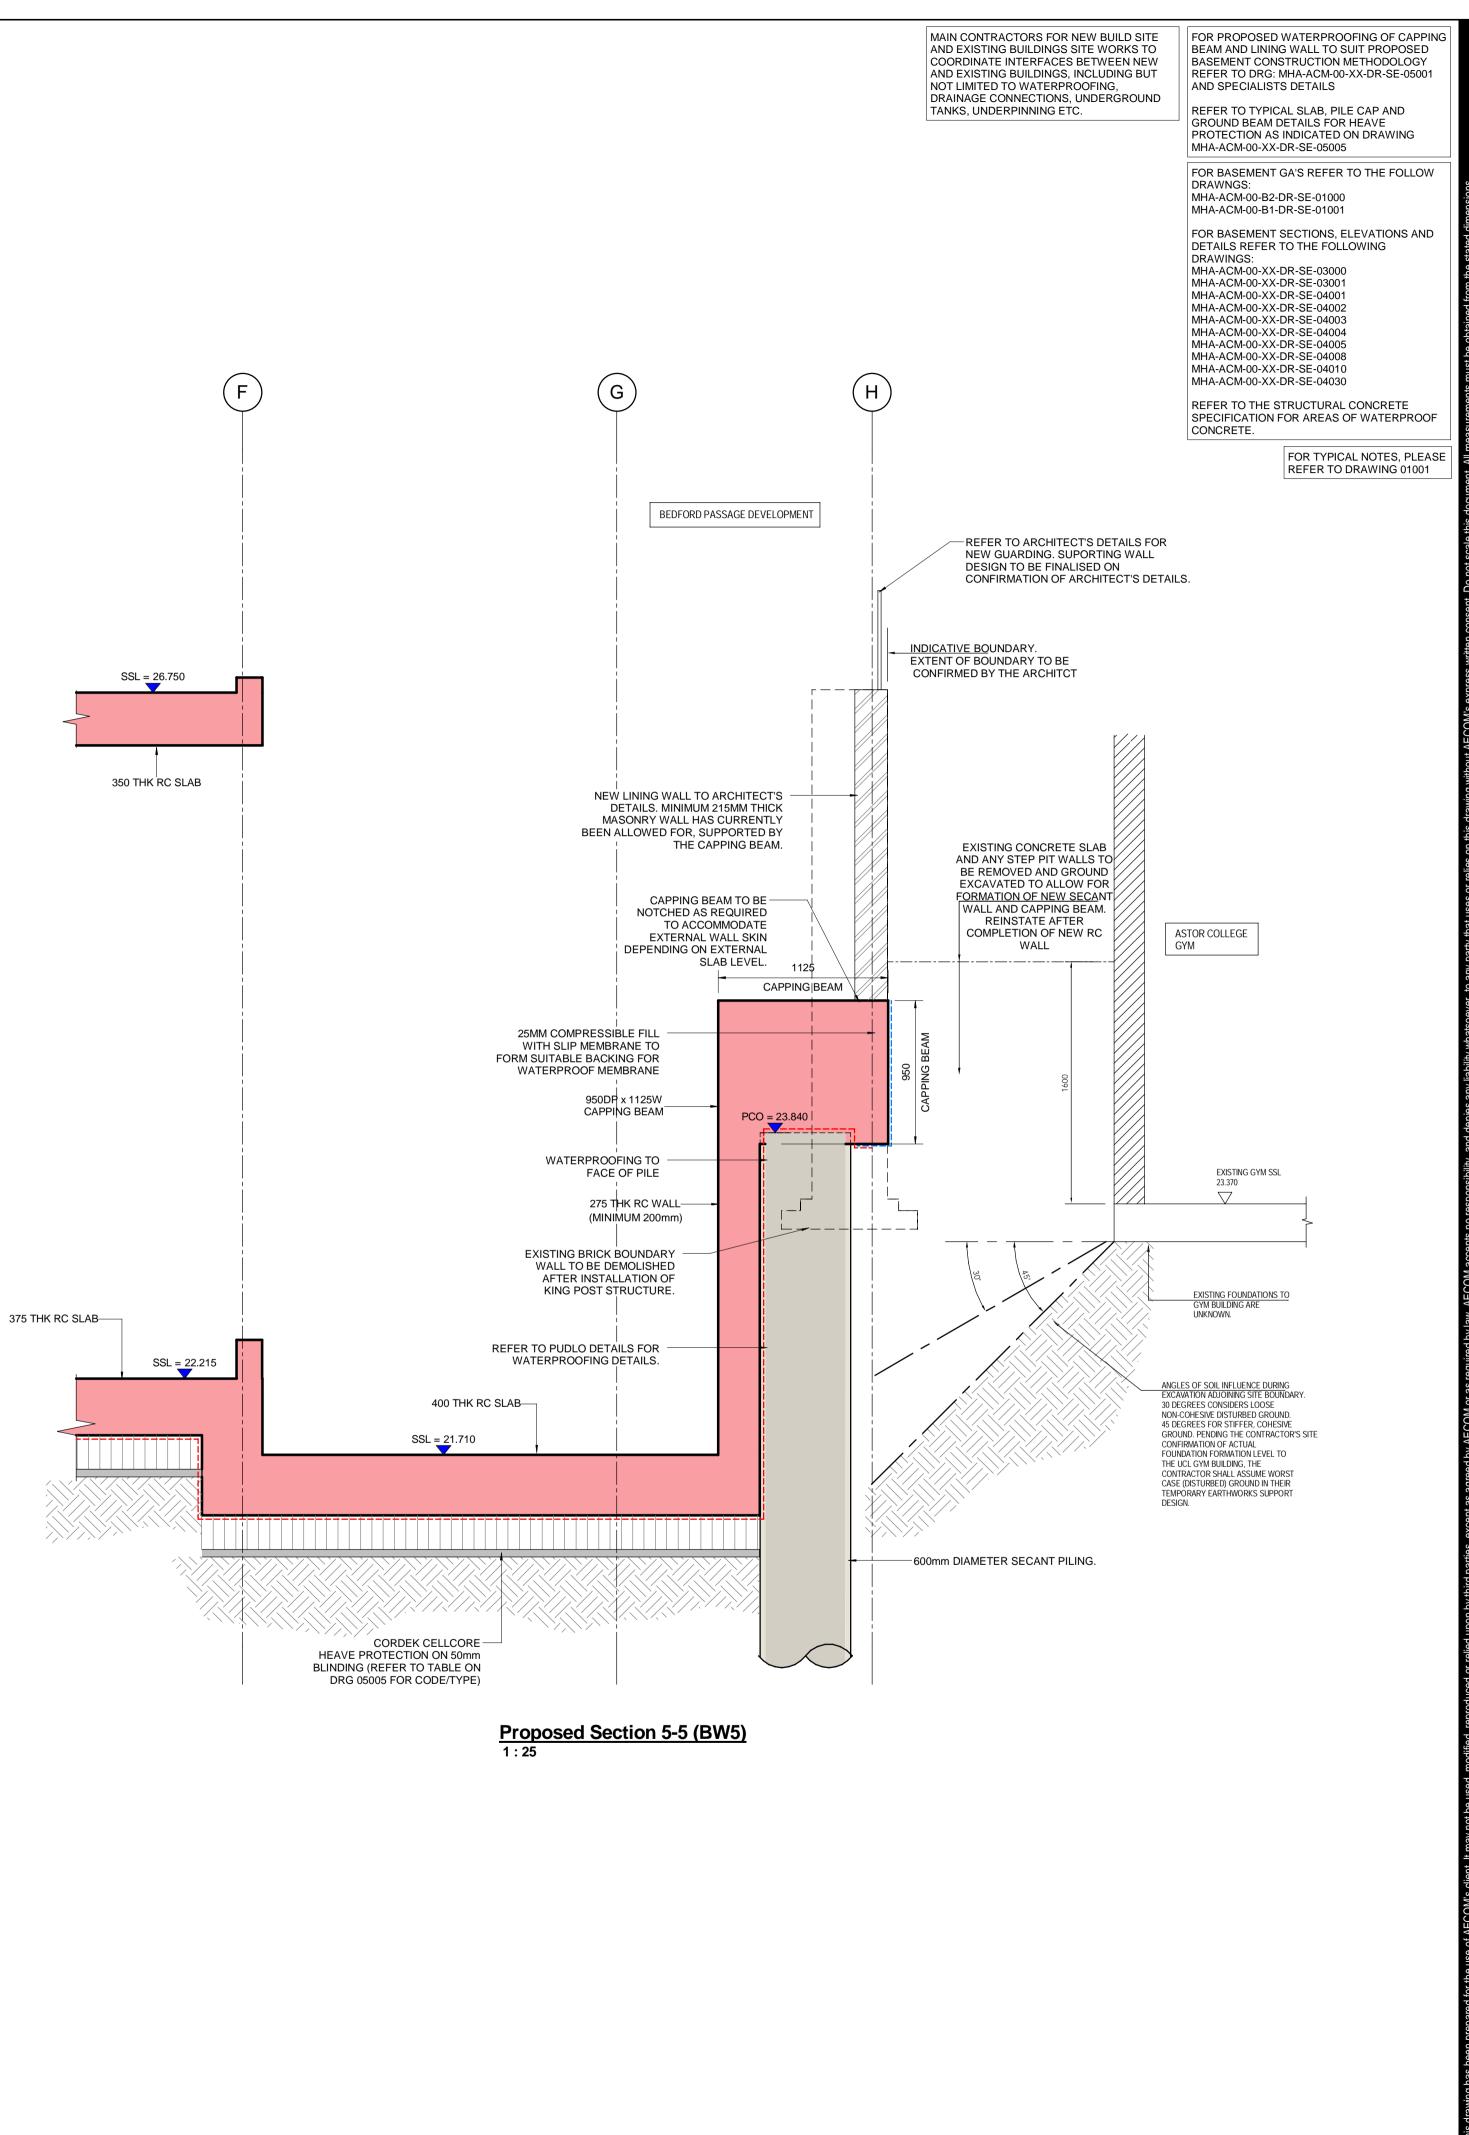

Project

# BEDFORD PASSAGE DEVELOPMENT

UK & IRELAND

# Client MIDDLESEX ANNEXE LLP

# Consultant

AECOM Aldgate Tower 2 Leman Street London E1 8FA United Kingdom Tel +44 (0) 20 7061 7000 www.aecom.com

#### Notes

- Do not scale from this drawing. Work to figured dimensions only.
- This drawing is to be read in conjunction with:
  AECOM Structural Specifications
- Design reports
- Survey and Interpretative Reports
- Project Specifications and Performance Specifications - Health and Safety Hazard Register
- Relevant drawings and documentation issued by the architect, engineers and specialists. - Building Information Model (BIM) - Movements and Tolerances Report
- All dimensions are in mm except levels which are in metres and relate to [ordance datum].
- Any discrepancies shall be refer