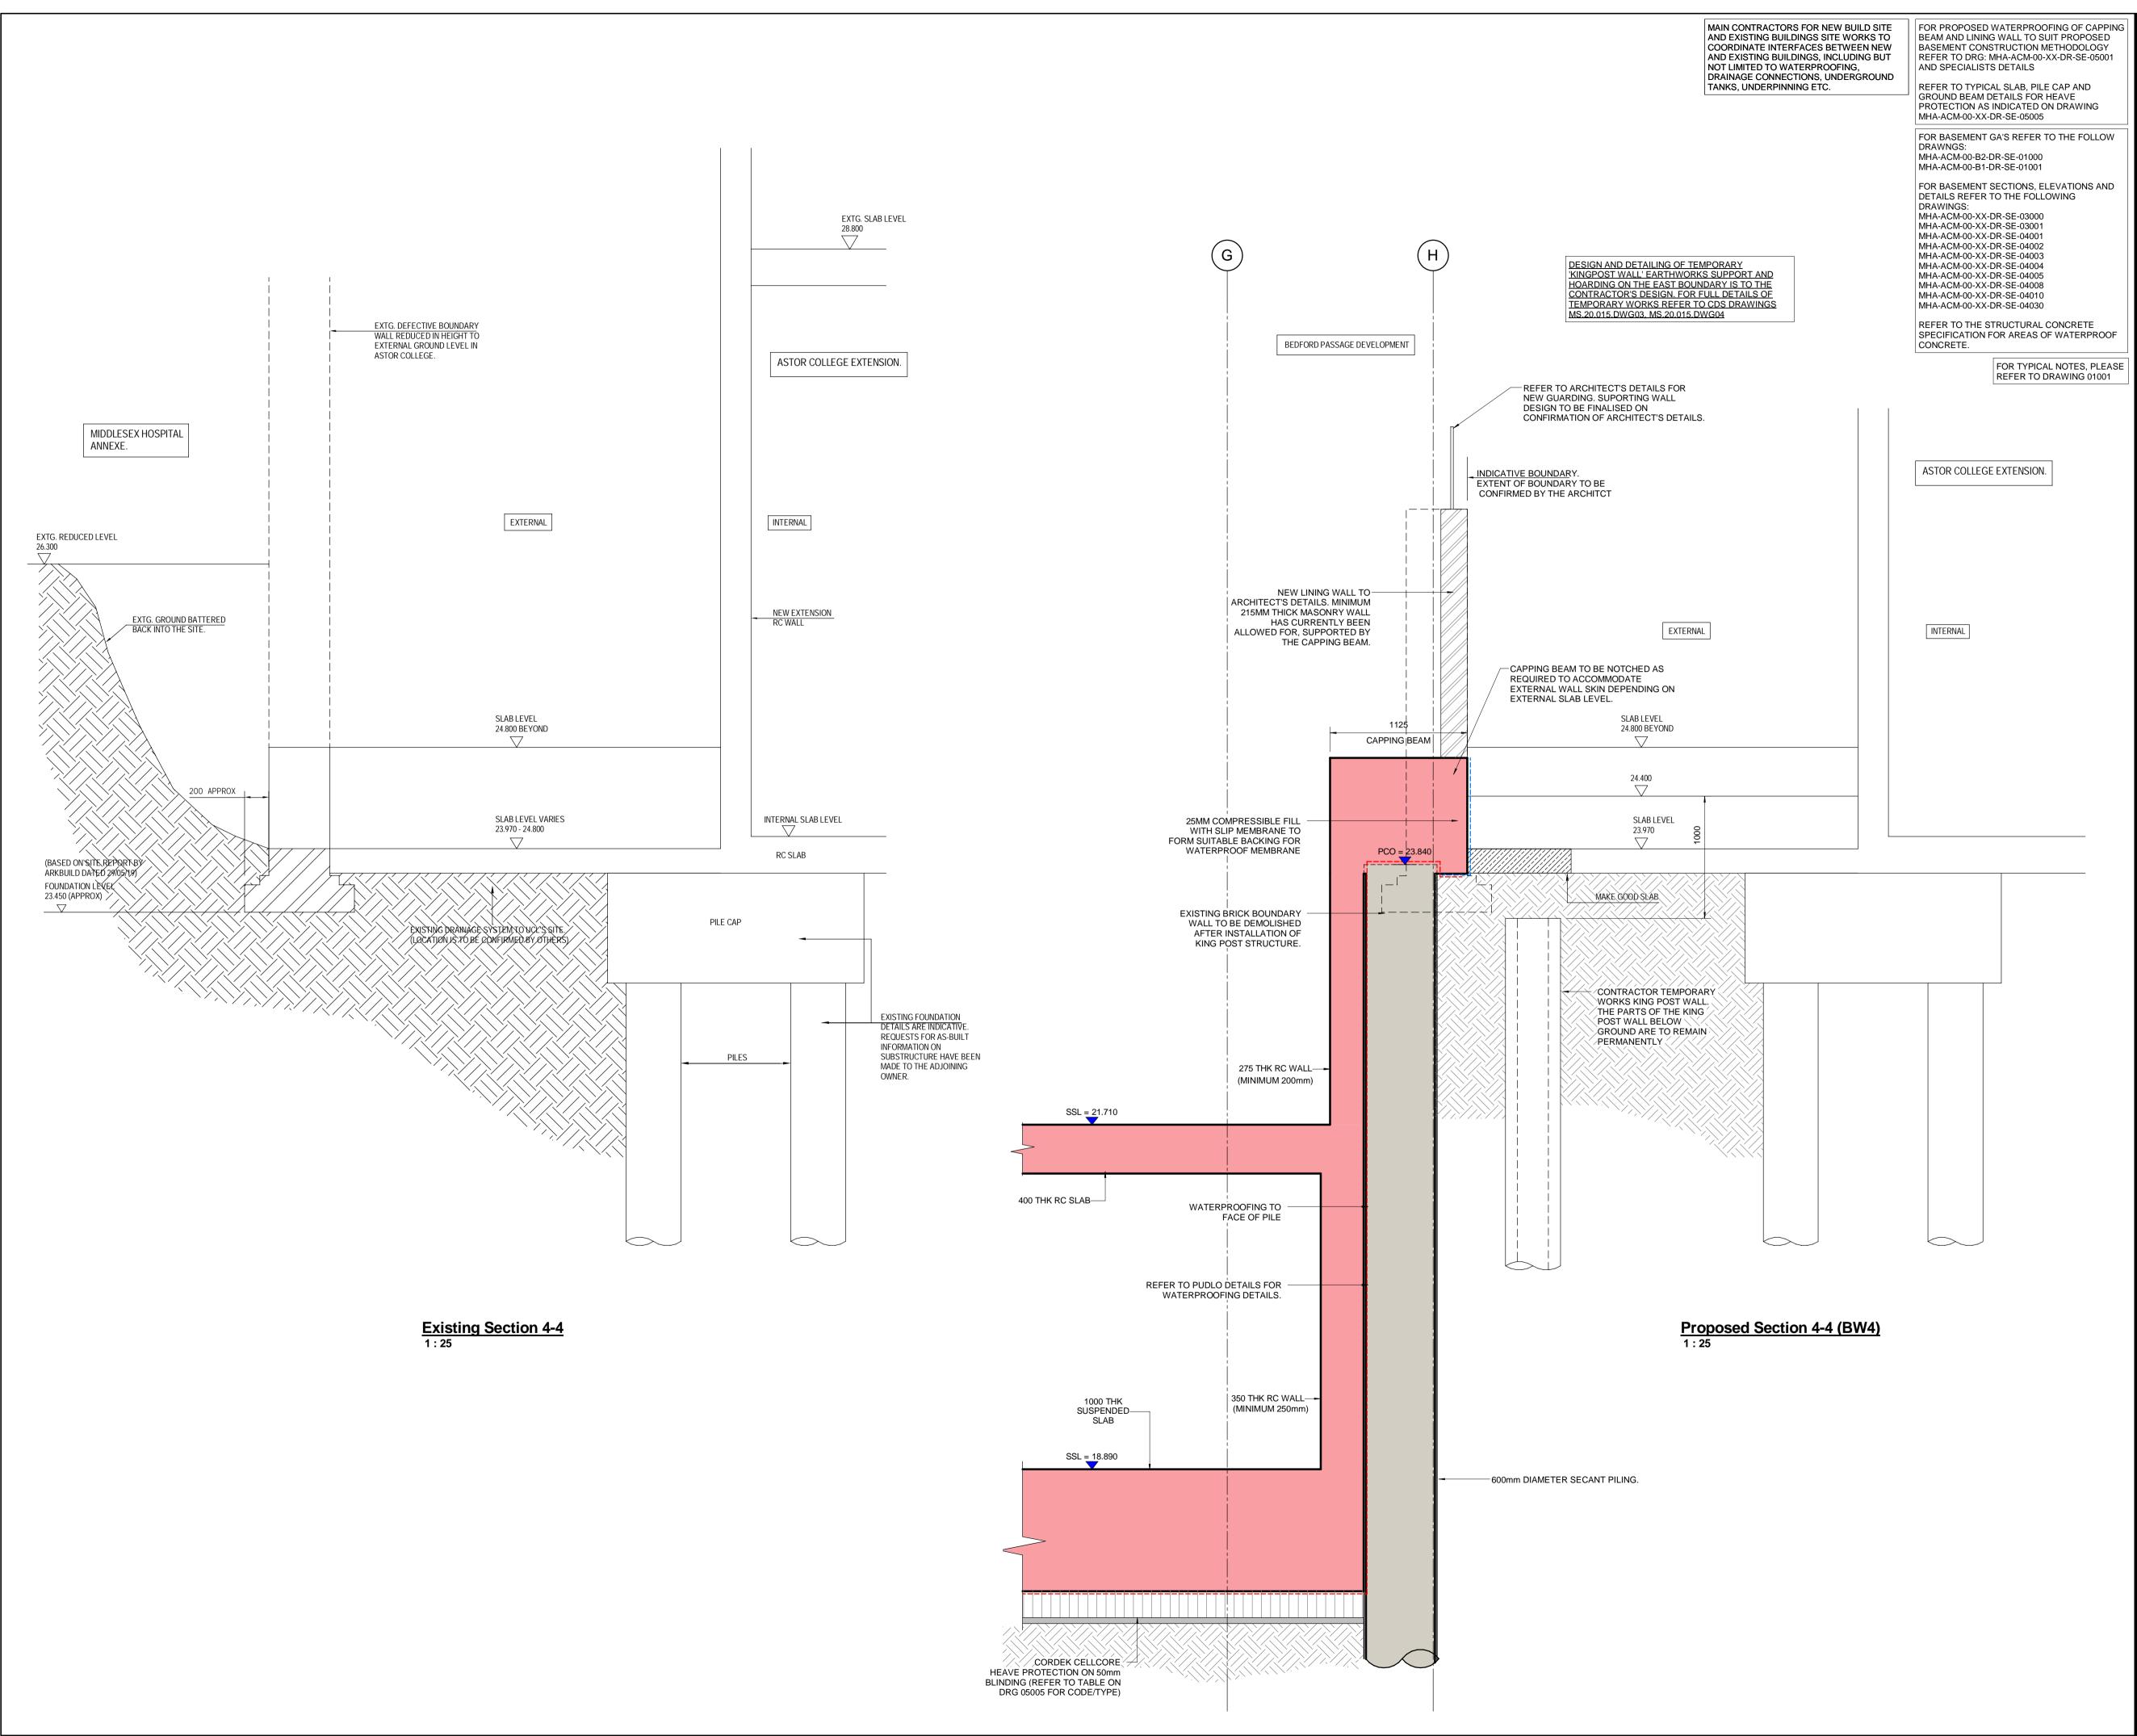

Project

# BEDFORD PASSAGE DEVELOPMENT

UK & IRELAND Client

# MIDDLESEX ANNEXE LLP

## Consultant

AECOM Aldgate Tower 2 Leman Street London E1 8FA United Kingdom Tel +44 (0) 20 7061 7000 www.aecom.com

#### Notes

- Do not scale from this drawing. Work to figured dimensions only.
- This drawing is to be read in conjunction with:
  AECOM Structural Specifications
- Design reports
- Survey and Interpretative Reports - Project Specifications and Performance Specifications
- Health and Safety Hazard Register - Relevant drawings and documentation issued by the architect, engineers and specialists. - Building Information Model (BIM)
- Movements and Tolerances Report
- All dimensions are in mm except levels which are in metres and relate to [ordance datum].
- Any discrepancies shall be refe