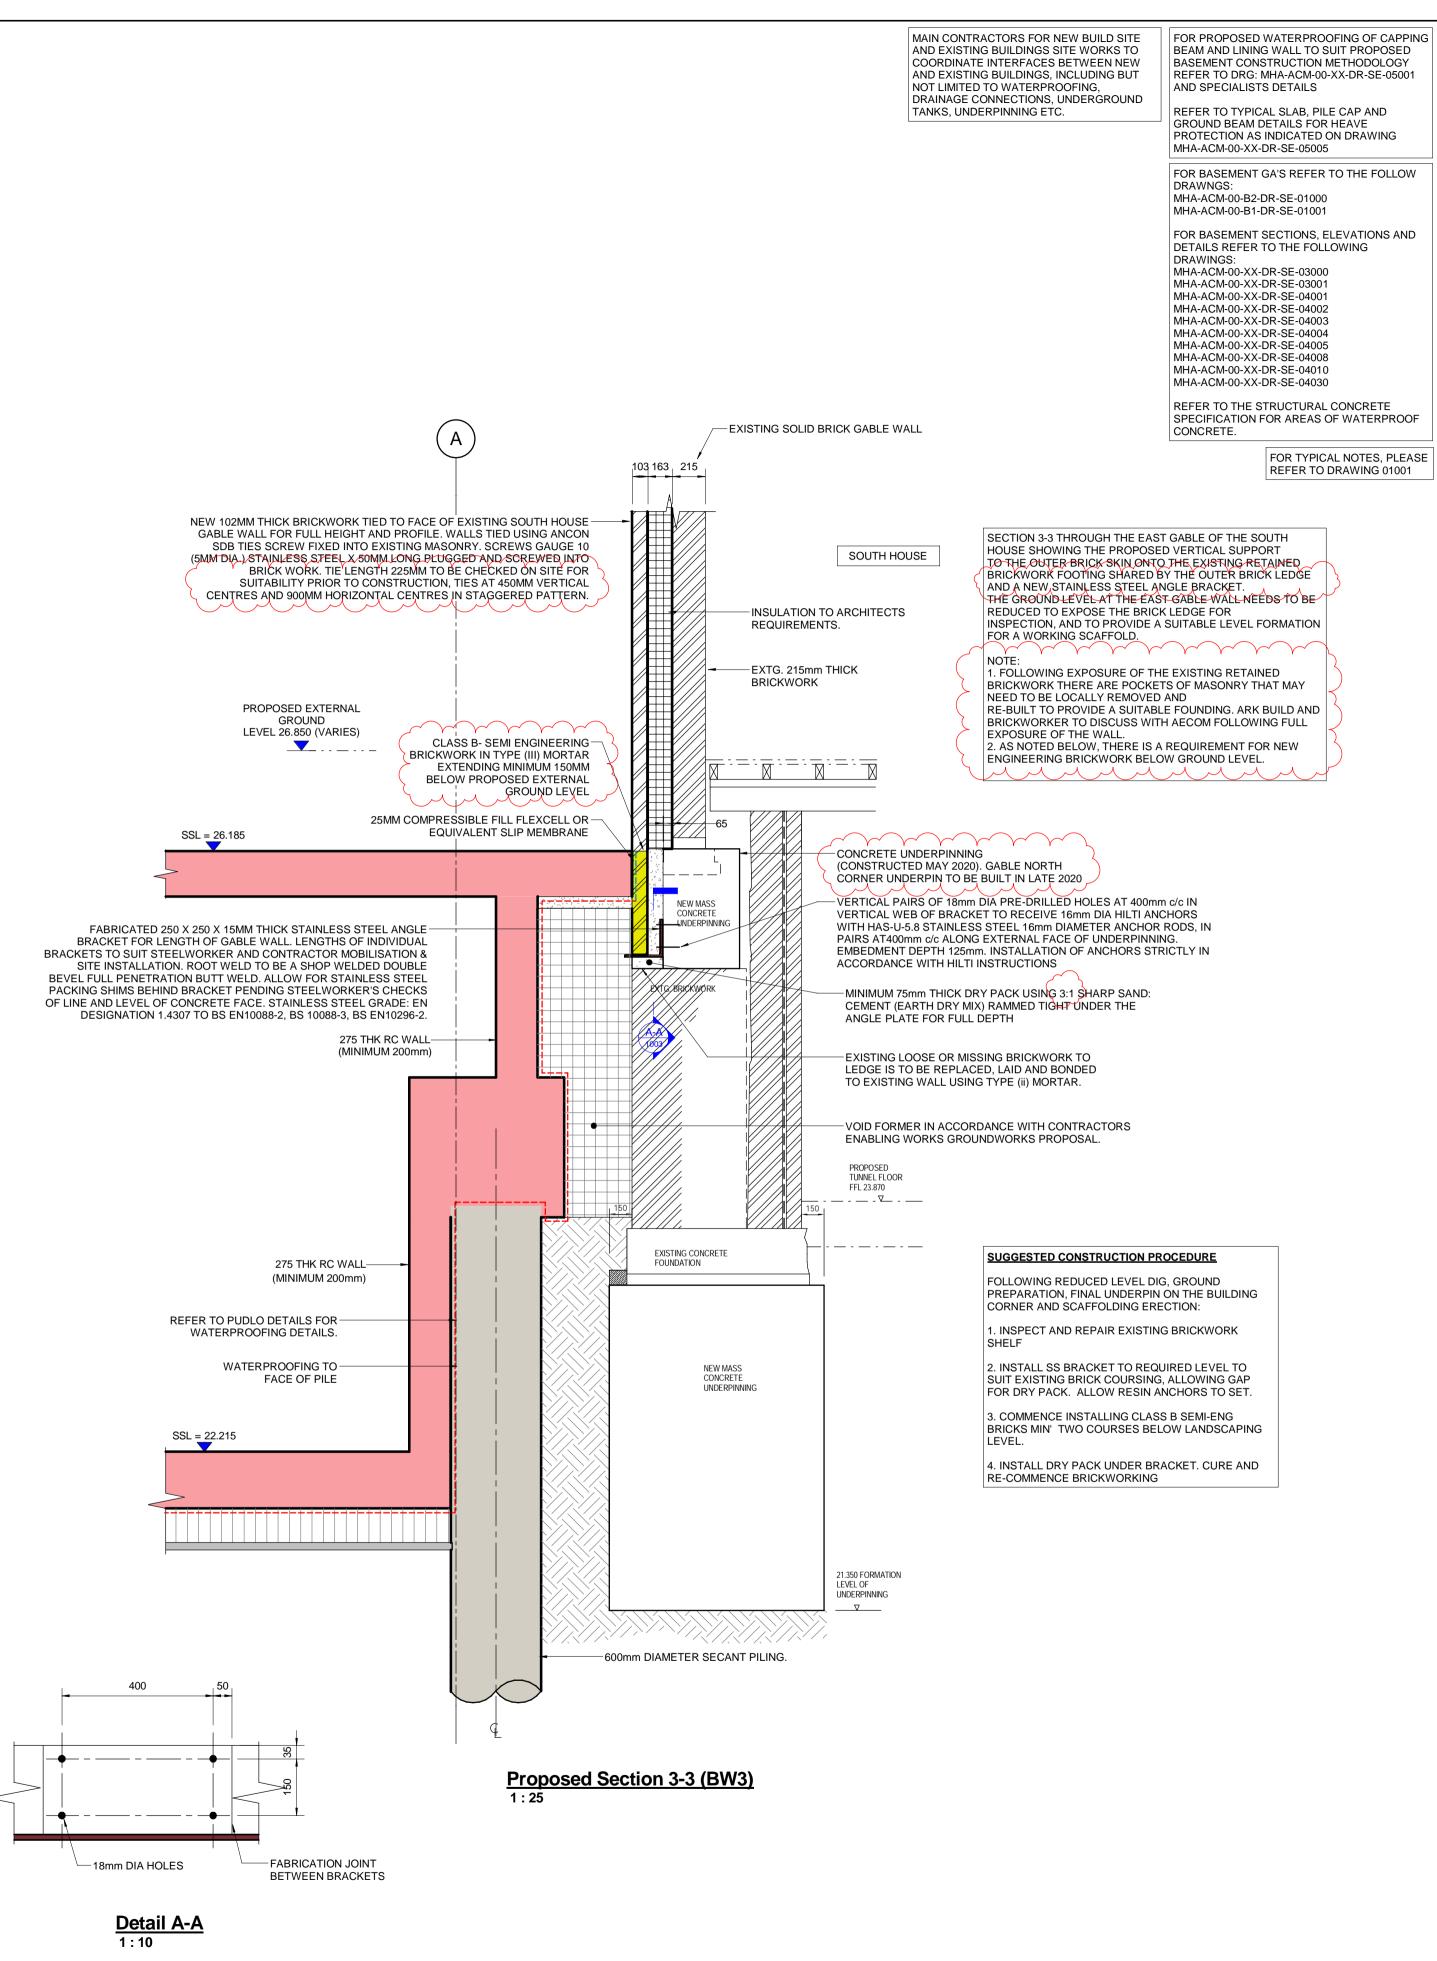

Existing Section 3-3





Project

# BEDFORD PASSAGE DEVELOPMENT

UK & IRELAND

Client

# MIDDLESEX ANNEXE LLP

# Consultant

AECOM Aldgate Tower 2 Leman Street London E1 8FA United Kingdom Tel +44 (0) 20 7061 7000 www.aecom.com

#### Notes

- Do not scale from this drawing. Work to figured dimensions only.
- This drawing is to be read in conjunction with:
- AECOM Structural Specifications Design reports
- Survey and Interpretative Reports
- Project Specifications and Performance Specifications - Health and Safety Hazard Register
- Relevant drawings and documentation issued by the architect, engineers and specialists. - Building Information Model (BIM) - Movements and Tolerances Report
- All dimensions are in mm except levels which are in metres and relate to [ordance datum].
- Any discrepancies shall be referr