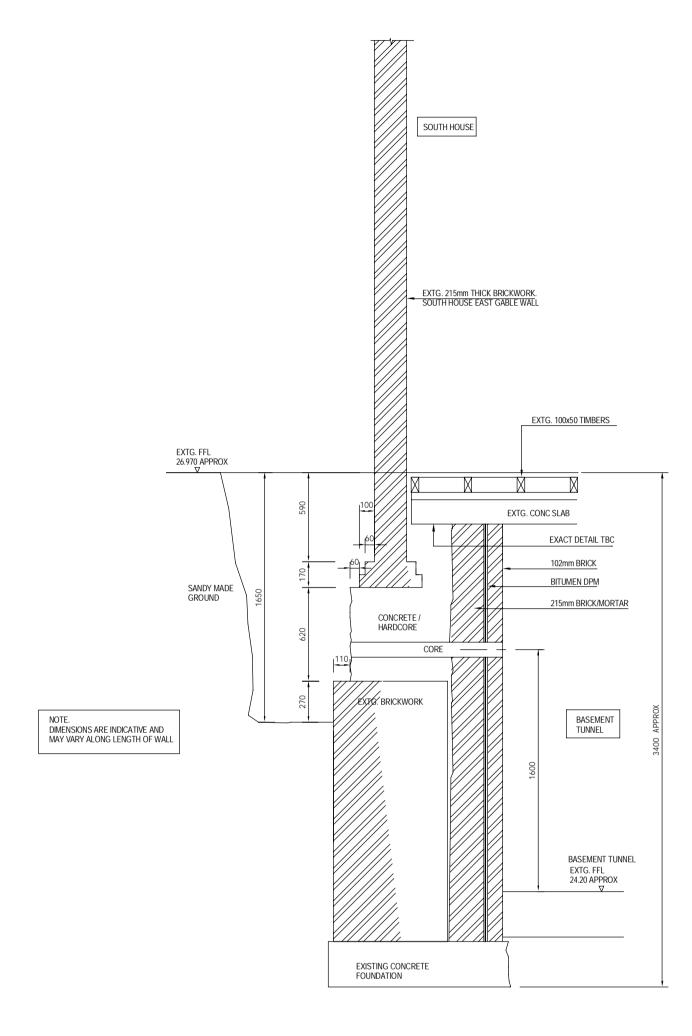

Existing Section 3-3

Project

#### Sheet Title

EAST GABLE WALL TO THE SOUTH HOUSE.